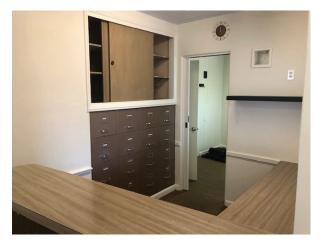

## 800± SF Medical Office Suite - \$600/mo

- Waiting Area
- Reception Area with Cabinets
- (3) Three Exam Rooms,
- (2) Two with Sinks