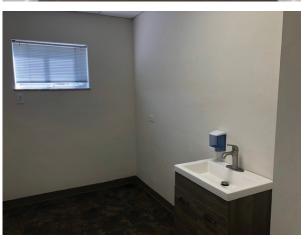

## 800± SF Medical Office Suite - \$600/mo

- Waiting Area
- Reception Area with Cabinets
- (3) Three Exam Rooms,
- (2) Two with Sinks