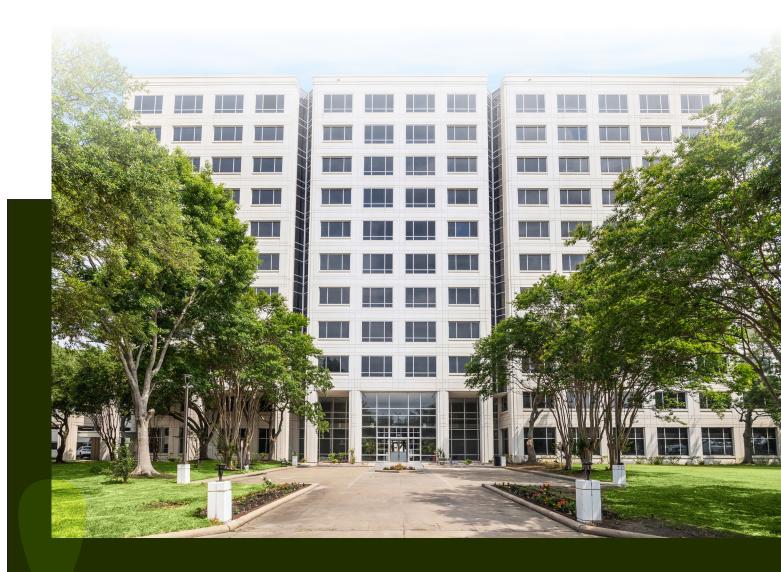

## PROPERTY HIGHLIGHTS

- 218,312 SF building
- 11 floors
- Class A premier office building
- New renovations underway
- Private office suites

- Full-floor availabilities
- On-site café
- On-site ownership & management
- Tree-lined outdoor space
- Secured garage parking

### LOCATION OVERVIEW

Centre One is a prominent office tower with an array of thoughtfully designed private office suites and full-floor availabilities, onsite café, onsite ownership & management, tree-lined outdoor space, and secured garage parking. Centre One is strategically located just 1 mile from Beltway 8, half a mile from Highway 69.