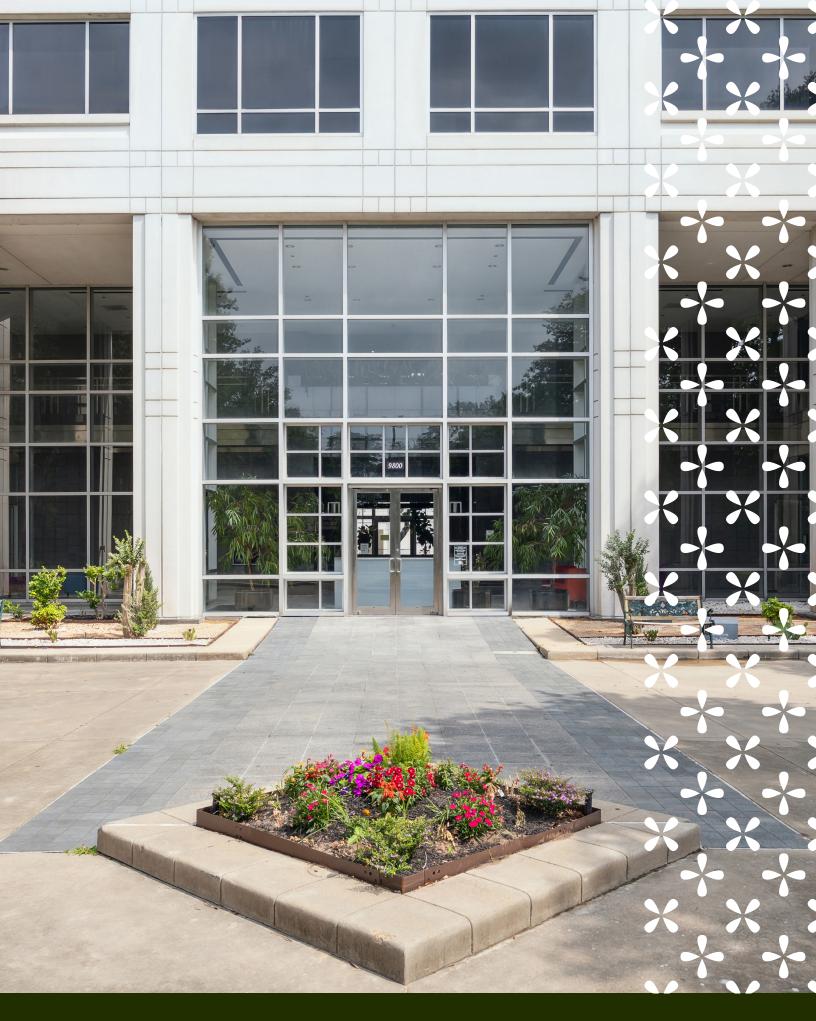

## PROPERTY HIGHLIGHTS

- 218,312 SF building
- 11 floors
- Class A premier office building
- New renovations underway
- Private office suites

- Full-floor availabilities
- On-site café
- On-site ownership & management
- Tree-lined outdoor space
- Secured garage parking

### LOCATION OVERVIEW

Centre One is a prominent office tower with an array of thoughtfully designed private office suites and full-floor availabilities, onsite café, onsite ownership & management, tree-lined outdoor space, and secured garage parking. Centre One is strategically located just 1 mile from Beltway 8, half a mile from Highway 69.