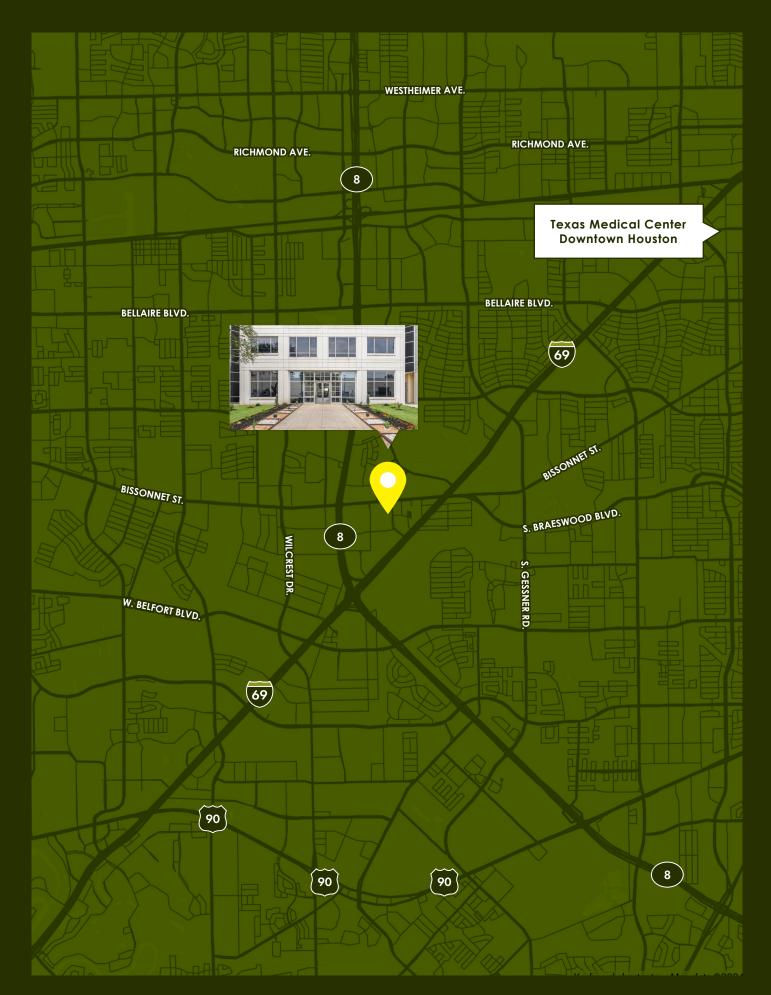

### LOCATION OVERVIEW

Centre One is a prominent office tower with an array of thoughtfully designed private office suites and full-floor availabilities, onsite café, onsite ownership & management, tree-lined outdoor space, and secured garage parking. Centre One is strategically located just 1 mile from Beltway 8, half a mile from Highway 69.

DRIVE TIME

| THE GALLERIA             | 10 MINUTES |
|--------------------------|------------|
| DOWNTOWN HOUSTON         | 16 MINUTES |
| TEXAS MEDICAL CENTER     | 18 minutes |
| WILLIAM P. HOBBY AIRPORT | 25 MINUTES |