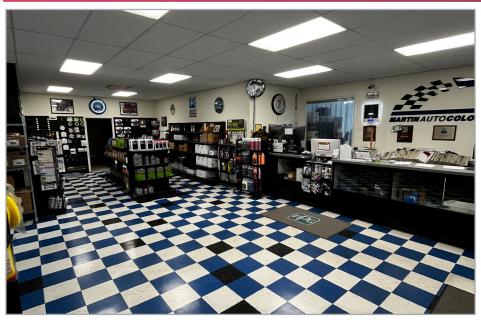

### **FEATURES:**

- 11,200± SF Industrial Building on a 0.35± Acre Parcel
- 1,200± SF Office Area
- Concrete Block Construction
- 1 Drive In Door
- 16' Clear Height
- Bow Truss Roof
- Floor Drains
- Fully Sprinklered
- 200 Amps @ 240 Volts
- Leased Until 6/30/2029
- Contact Exclusive Agents for Pricing & Tour Instrictions