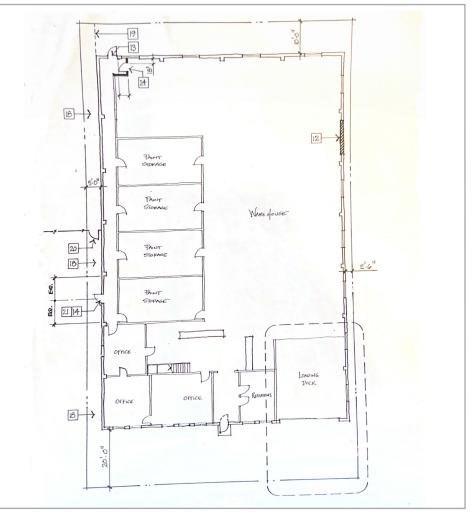

### **FEATURES:**

- 11,200± SF Industrial Building on a 0.35± Acre Parcel
- 1,200± SF Office Area
- Concrete Block Construction
- 1 Drive In Door
- 16' Clear Height
- Bow Truss Roof
- Floor Drains
- Fully Sprinklered
- 200 Amps @ 240 Volts
- Leased Until 6/30/2029
- Contact Exclusive Agents for Pricing & Tour Instrictions