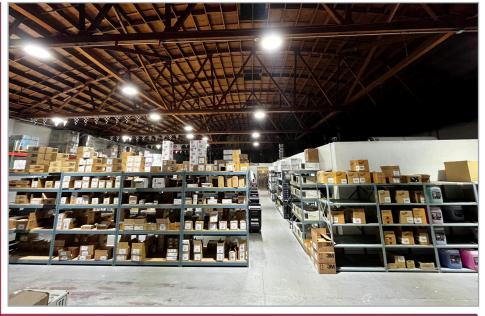

### **FEATURES:**

- 11,200± SF Industrial Building on a 0.35± Acre Parcel
- 1,200± SF Office Area
- Concrete Block Construction
- 1 Drive In Door
- 16' Clear Height
- Bow Truss Roof
- Floor Drains
- Fully Sprinklered
- 200 Amps @ 240 Volts
- Leased Until 6/30/2029
- Contact Exclusive Agents for Pricing & Tour Instrictions