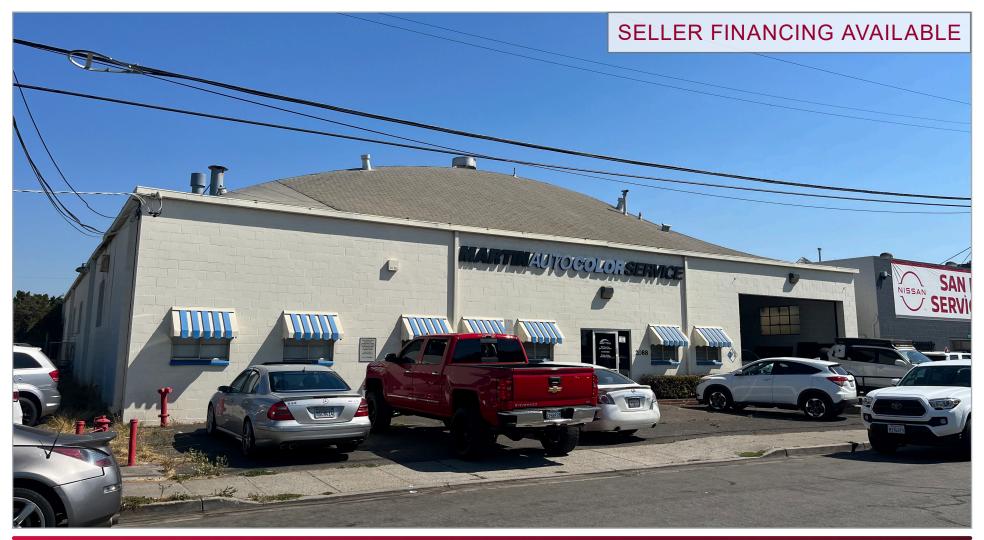

# INDUSTRIAL LEASED INVESTMENT

2088 WAYNE AVENUE | SAN LEANDRO, CA

## INDUSTRIAL LEASED INVESTMENT

### 2088 WAYNE AVENUE | SAN LEANDRO, CA

### **FEATURES:**

- 11,200± SF Industrial Building on a 0.35± Acre Parcel
- 1,200± SF Office Area
- Concrete Block Construction
- 1 Drive In Door
- 16' Clear Height
- Bow Truss Roof
- Floor Drains
- Fully Sprinklered
- 200 Amps @ 240 Volts
- Leased Until 6/30/2029
- Contact Exclusive Agents for Pricing & Tour Instrictions