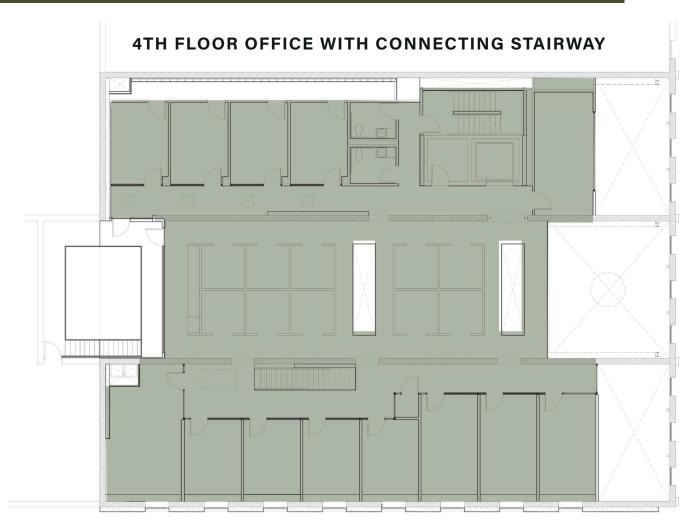

# SMITH BLOCK AVAILABILITY

# 4TH FLOOR 6,400 RSF (approx.)

Contiguous with 3rd floor totaling 14,100 RSF \$19.95/SF Full Service Equivalent (For Leases of 3 years or less) Excellent owner-user opportunity | Contact brokers for additional information

### **BRYN HOKKANEN**

503.546.4534 bhokkanen@melvinmark.com Licensed in OR

#### CHAD ALEXANDER

503.546.4526 calexander@melvinmark.com Licensed in OR