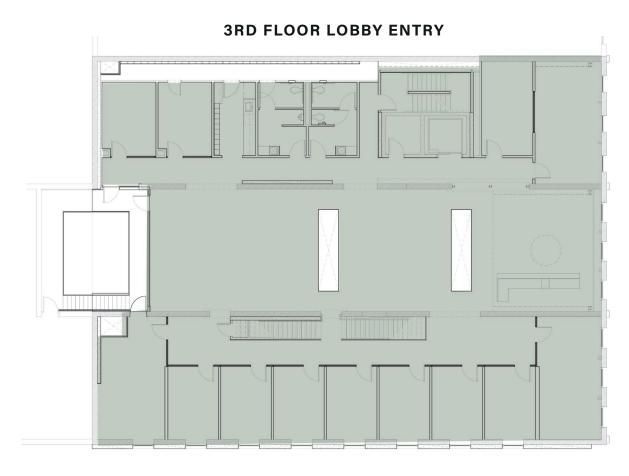

# SMITH BLOCK AVAILABILITY

# 3RD FLOOR 7,700 RSF (approx.)

Contiguous with 4th floor totaling 14,100 RSF \$19.95/SF Full Service Equivalent (For Leases of 3 years or less) Excellent owner-user opportunity | Contact brokers for additional information

### BRYN HOKKANEN

503.546.4534 bhokkanen@melvinmark.com Licensed in OR

### CHAD ALEXANDER

503.546.4526 calexander@melvinmark.com Licensed in OR