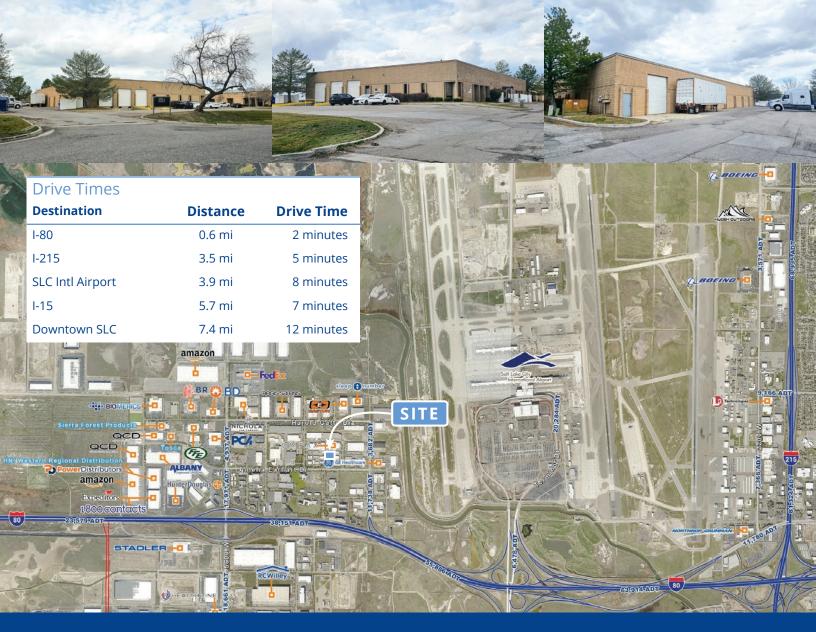

### **Property Highlights**

• Total SF: 15,553

Office/finished area: 3,465 SFWarehouse area: 12,088 SF

Land size: 0.86 acres

PIN: 07362510240000

Price: \$215\$199 PSFClear height: 16 Feet

· Doors:

- Two (2) standard dock doors (12 h x 10 w ), one (1) dock level door ( box truck height)
- One (1) grade level door (1) (14 h x 12 w)
- Power: 3 Phase 800 AMP
  - o (1) 480 V transformer
- Fire sprinklers
- · Possible fenced yard area
- · Zoning: M1 Manufacturing
- Roof: Rubber membrane
- Year built: 1982
- Quick access to I-80
- Close proximity to Salt Lake's Northwest Quadrant inland port area and SLC International Airport