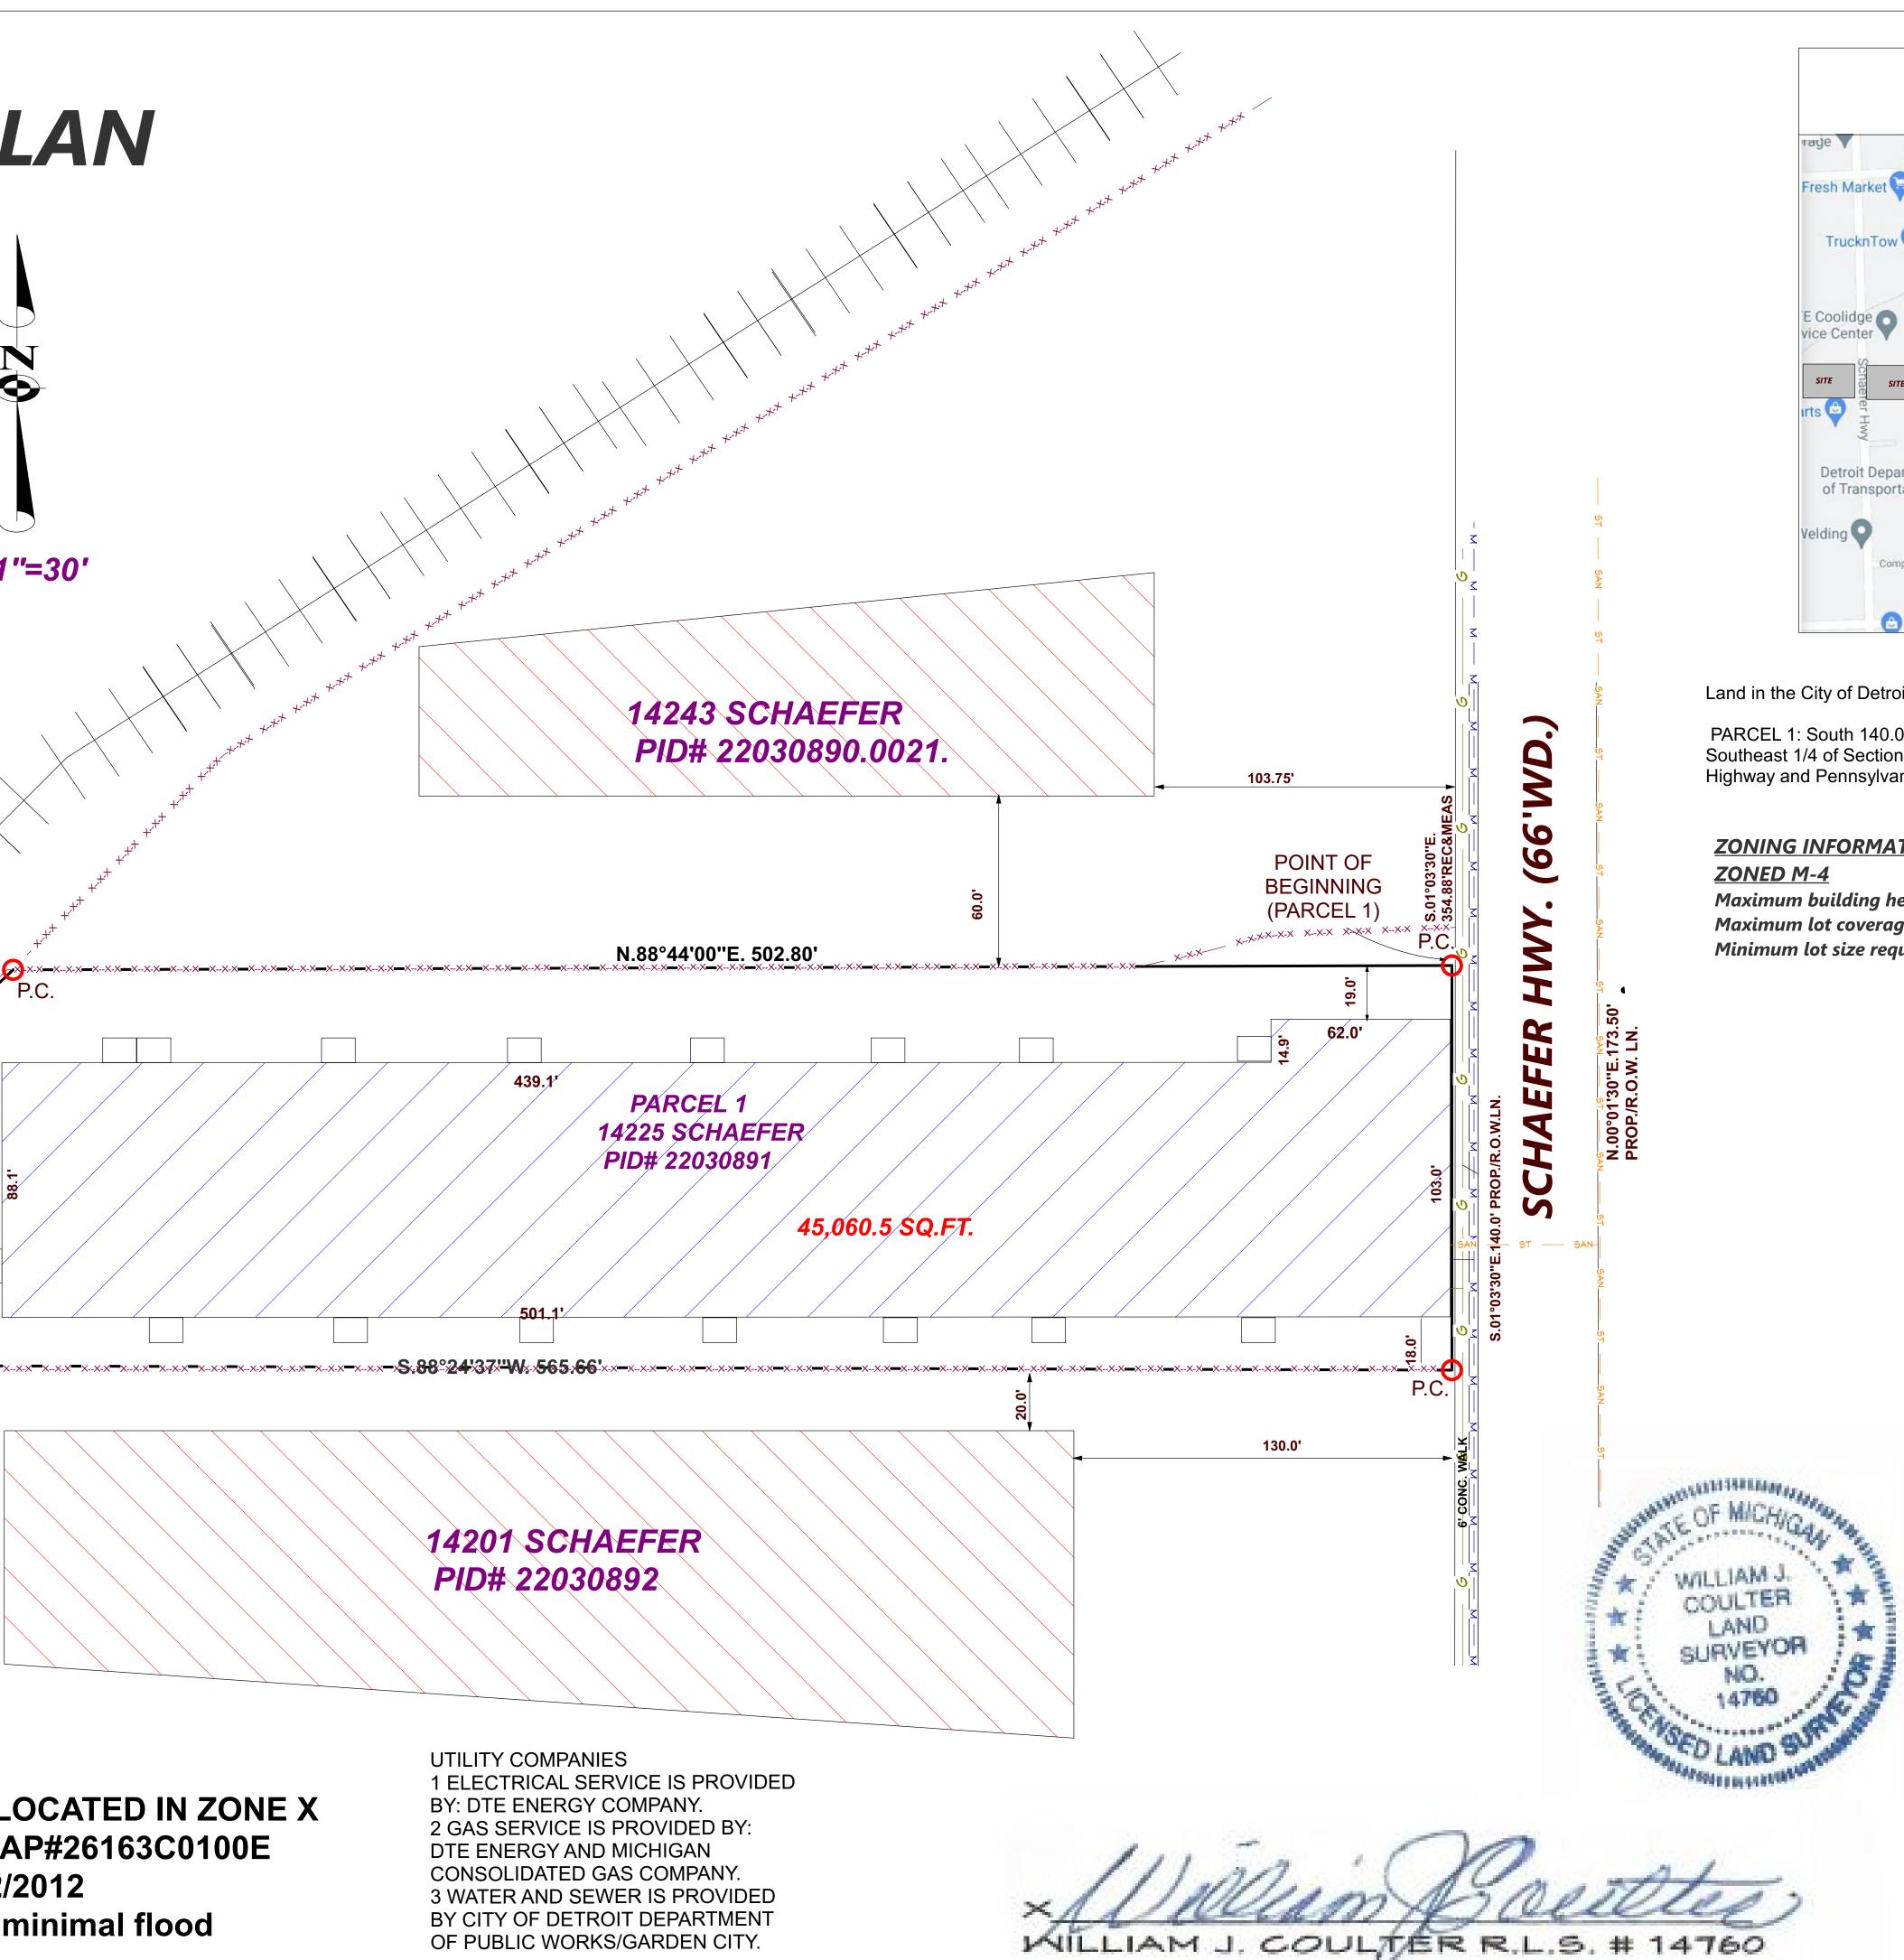

Land in the City of Detroit, Wayne County, MI, described as follows:

PARCEL 1: South 140.00 feet of North 1325.75 feet of East 1/2 of Northeast 1/4 of Southeast 1/4 of Section 19, Town 1 South, Range 11 East, lying between Schaefer Highway and Pennsylvania Railroad Right-of-Way.

## **ZONING INFORMATION**

Maximum building height: Feet: 80 Maximum lot coverage: NONE Minimum lot size requirements. NONE

> MICHIGAN SURVEYORS 27390 RYAN RD. WARREN, **MICHIGAN, 48092** (586)459-8990 michigansurveyor@yahoo.com

# SITE PLAN

Property Address: 14225 Schaefer Highway, Detroit, MI 48227