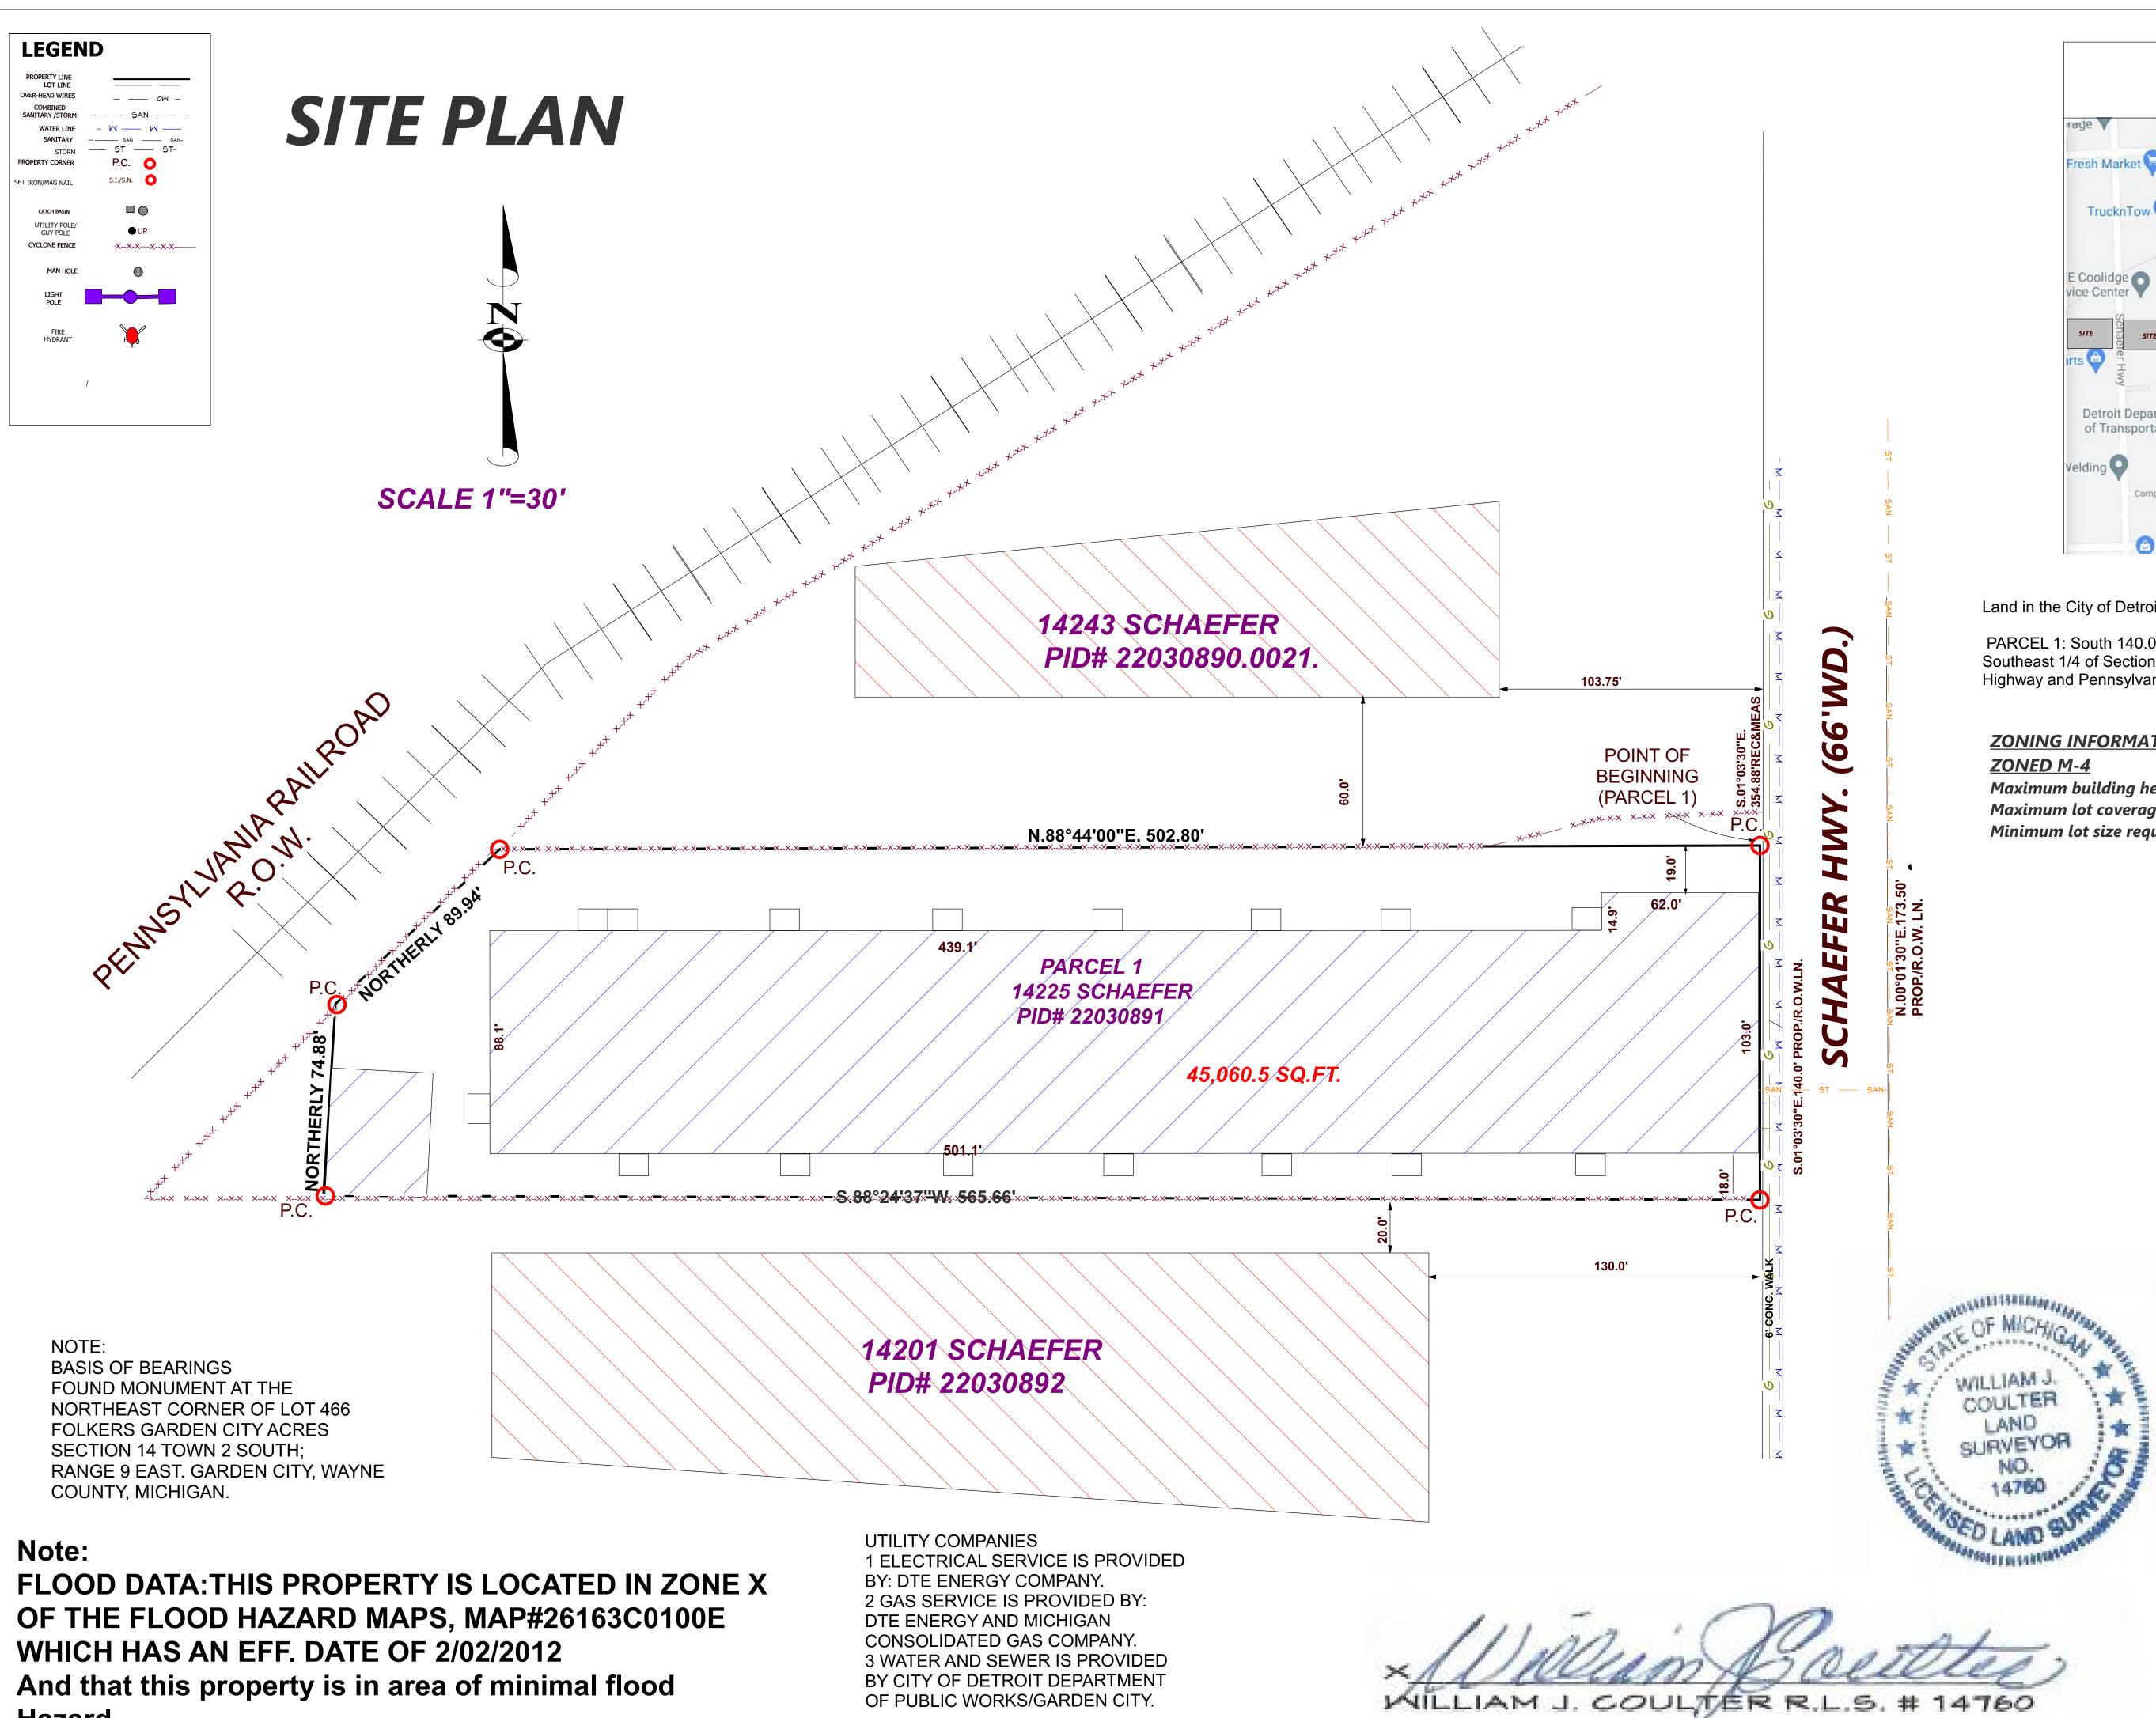

Land in the City of Detroit, Wayne County, MI, described as follows:

PARCEL 1: South 140.00 feet of North 1325.75 feet of East 1/2 of Northeast 1/4 of Southeast 1/4 of Section 19, Town 1 South, Range 11 East, lying between Schaefer Highway and Pennsylvania Railroad Right-of-Way.

## **ZONING INFORMATION**

Maximum building height: Feet: 80 Maximum lot coverage: NONE Minimum lot size requirements. NONE

> MICHIGAN SURVEYORS 27390 RYAN RD. WARREN, **MICHIGAN, 48092** (586)459-8990 michigansurveyor@yahoo.com

# SITE PLAN

Property Address: 14225 Schaefer Highway, Detroit, MI 48227