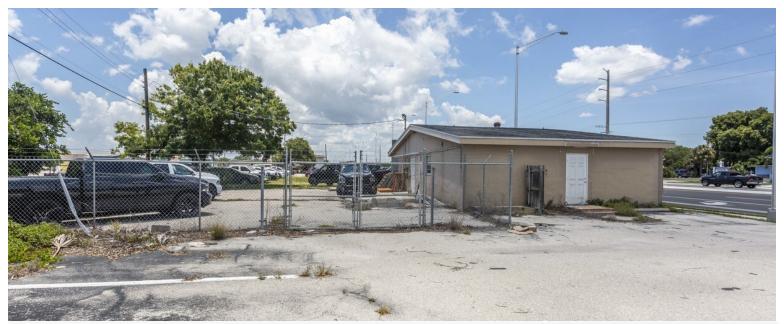

## **PROPERTY HIGHLIGHTS**

Merritt Realty is thrilled to announce this proposed redevelopment location right off US-41/Tamiami Trail in Venice, Florida. This redevelopment property is ideal for retail by being situated right off US-41/Tamiami Trail with a traffic count of 37,000. This property's location provides adequate parking, as well as visibility to travelers. With the location off of the major roadway, this property has access to a total population of 443,465 and 182,842 households within a 5 mile radius. The medium household income within this 5 mile radius is \$66,258. This property is further situated to allow access to amenities such retail shops and restaurants.

## PROPERTY INFORMATION

TYPE: Retail

TRAFFIC COUNTS: 37,000

- Heavy Traffic
- Lots of Parking
- **Great Visibility**
- On A Major Roadway

CALL TODAY, TO SET UP A VIEWING OF THIS GREAT PROPERTY.

Terry Purdy, Broker/Owner