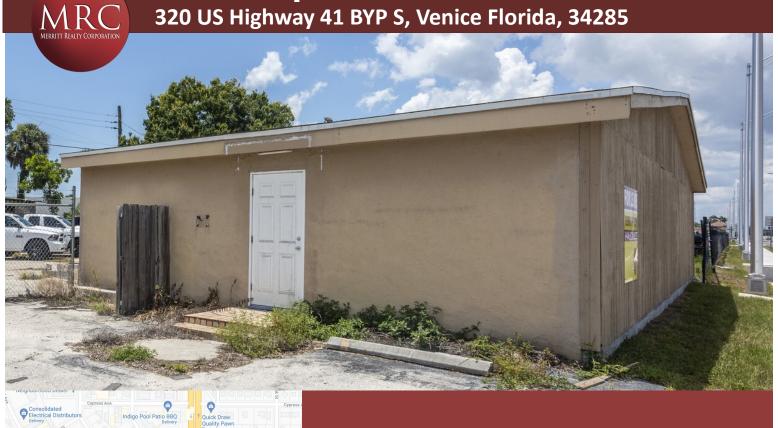

## **PROPERTY HIGHLIGHTS**

Merritt Realty is thrilled to announce this proposed redevelopment location right off US-41/Tamiami Trail in Venice, Florida. This redevelopment property is ideal for retail by being situated right off US-41/Tamiami Trail with a traffic count of 37,000. This property's location provides adequate parking, as well as visibility to travelers. With the location off of the major roadway, this property has access to a total population of 443,465 and 182,842 households within a 5 mile radius. The medium household income within this 5 mile radius is \$66,258. This property is further situated to allow access to amenities such retail shops and restaurants.

## PROPERTY INFORMATION

TYPE: Retail

TRAFFIC COUNTS: 37,000

- Heavy Traffic
- Lots of Parking
- **Great Visibility**
- On A Major Roadway

CALL TODAY, TO SET UP A VIEWING OF THIS GREAT PROPERTY.

Terry Purdy, Broker/Owner