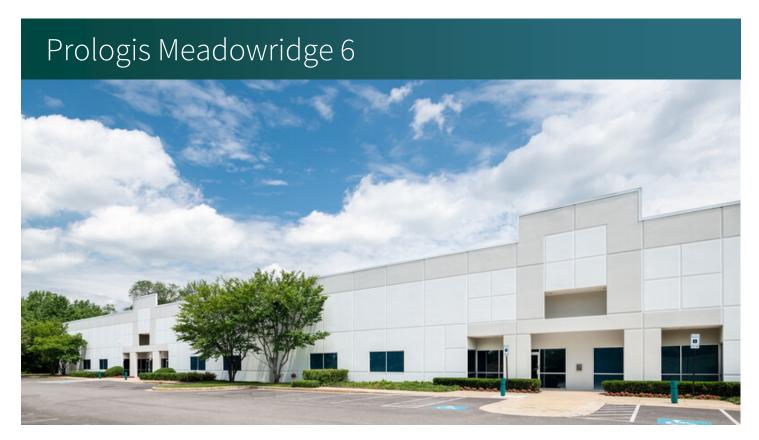

# 84,000 SF

Industrial Space For Lease

### **FACILITY**

- 84,000 SF available
- 9,929 SF office space
- 24' clear height
- 40' x 40' column spacing
- 13 dock doors; 9 w/ pit levelers
- 2 drive-ins
- Ample parking
- 700 amps; 277-480v electric service
- ESFR
- LED lighting