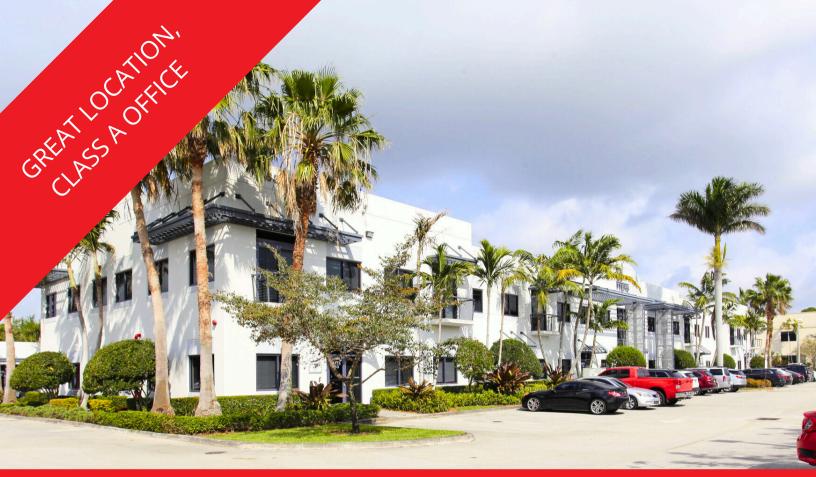

## 6810 Lyons Technoloy

6810 Lyons Technology Circle, Coconut Creek, FL 33073

- Newer construction, Class A office with hurricane impact glass
- 575-581 RSF available
- Full service leases include all CAM charges and electric
- 24/7 access and in a beautiful, well maintained business park
- Ample Parking
- Just off the Sawgrass Expressway, close to Parkland, West Boca Raton, and Coral Springs
- Asking rate: \$34 PSF full service

# CONVENIENTLY LOCATED JUST OFF THE SAWGRASS EXPRESSWAY