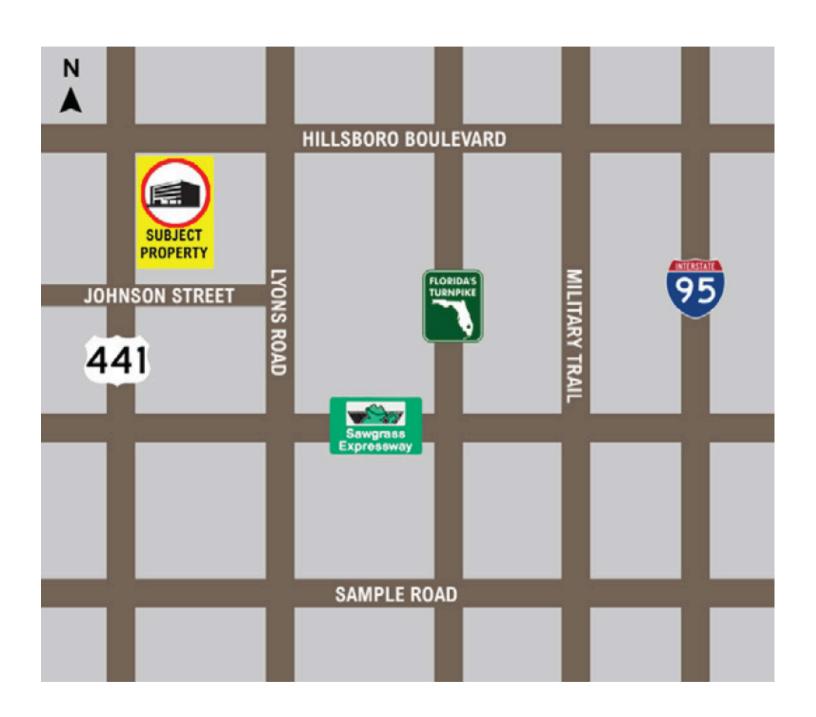

## 6810 Lyons Technoloy

6810 Lyons Technology Circle, Coconut Creek, FL 33073

- Newer construction, Class A office with hurricane impact glass
- 575-581 RSF available
- Full service leases include all CAM charges and electric
- 24/7 access and in a beautiful, well maintained business park
- Ample Parking
- Just off the Sawgrass Expressway, close to Parkland, West Boca Raton, and Coral Springs
- Asking rate: \$34 PSF full service

# CONVENIENTLY LOCATED JUST OFF THE SAWGRASS EXPRESSWAY