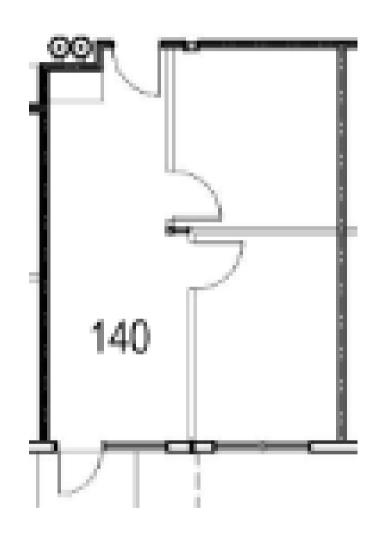

## 6810 Lyons Technoloy

6810 Lyons Technology Circle, Coconut Creek, FL 33073

- Newer construction, Class A office with hurricane impact glass
- 575-581 RSF available
- Full service leases include all CAM charges and electric
- 24/7 access and in a beautiful, well maintained business park
- Ample Parking
- Just off the Sawgrass Expressway, close to Parkland, West Boca Raton, and Coral Springs
- Asking rate: \$34 PSF full service



For more information, please contact:



### SUITE 140 581 RSF



#### For more information, please contact:



#### SUITE 145 575 RSF



#### For more information, please contact:



# CONVENIENTLY LOCATED JUST OFF THE SAWGRASS EXPRESSWAY



#### For more information, please contact: