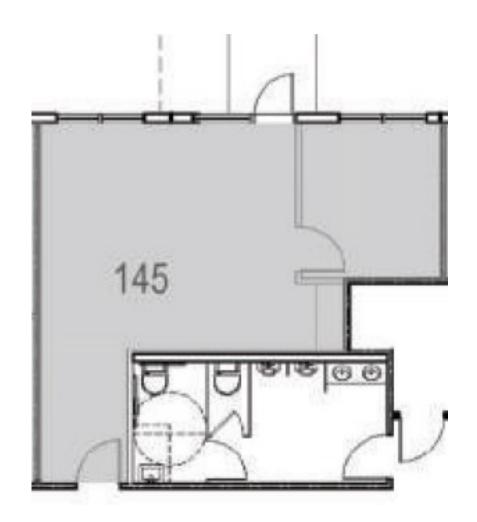

## 6810 Lyons Technoloy

6810 Lyons Technology Circle, Coconut Creek, FL 33073

- Newer construction, Class A office with hurricane impact glass
- 575-581 RSF available
- Full service leases include all CAM charges and electric
- 24/7 access and in a beautiful, well maintained business park
- Ample Parking
- Just off the Sawgrass Expressway, close to Parkland, West Boca Raton, and Coral Springs
- Asking rate: \$34 PSF full service



For more information, please contact:



### SUITE 140 581 RSF



#### For more information, please contact:



#### SUITE 145 575 RSF



#### For more information, please contact:



# CONVENIENTLY LOCATED JUST OFF THE SAWGRASS EXPRESSWAY



#### For more information, please contact: