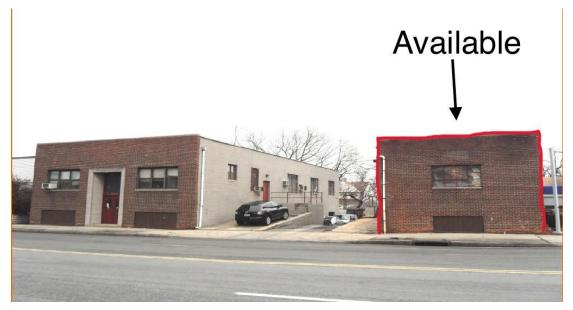

# • Up to +/- 4000 SF Flex/Industrial Space Available Immediately

- Ground Floor Warehouse:
  - +/- 2000 SF
- Second Floor Retail/Office: +/- 2000 SF
- M-1 zone, concrete and steel construction, on slab, 14' clear ceilings, one (1) drive-in door around rear. Three phase power, 200amps. Warehouse and retail/office are separately metered.
- Warehouse access via drive-in door around the rear of the property, no columns, two (2) bathrooms in the warehouse. Gas Available.

- Second floor office is ideal for all retail, all trades, general contractors, project managers, and other supporting office uses with its own bathrooms!
- Building on left is the available building and would have access to majority of the parking in the dedicated lot.
- Easily accessible to New England Thruway/I-95, Hutchinson River Pkwy.
- Short walk (half-mile) to MTA/Amtrak trains and across the street from the Bee-Line 45 & 60 buses.
- IMMEDIATE OCCUPANCY WITH FLEXIBLE TERMS!