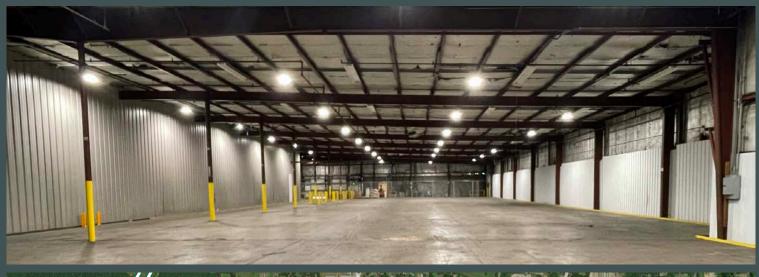

# ±53,847 SF Available

# **Property Features**

- + ±53,847 sq. ft. available
- + ±2,000 sq. ft. office space
- + 24' clear height
- + (7) Seven dock high doors

- + 2.7 miles from Interstate 55
- + 3.9 miles from Nissan North America Plant
- + For Lease: \$4.50-\$5.50/SF NNN
- + Contact Broker for Sale information