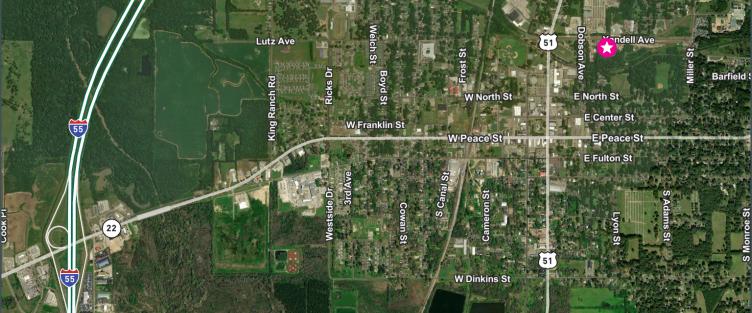

# 252 YANDELL AVENUE

252 Yandell Avenue Canton, MS 39046 www.cbre.com/jackson

# **Property Features**

- + ±53,847 sq. ft. available
- + ±2,000 sq. ft. office space
- + 24' clear height
- + (7) Seven dock high doors

- + 2.7 miles from Interstate 55
- + 3.9 miles from Nissan North America Plant
- + For Lease: \$4.50-\$5.50/SF NNN
- + Contact Broker for Sale information