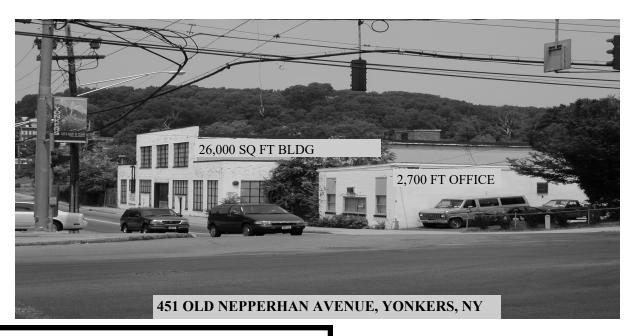

## FOR SALE/LEASE: 26,000 SQUARE FEET

## **LOCATION:** LOWER WESTCHESTER COUNTY

EASY ACCESS TO I-87. SPRAIN BROOK & BRONX RIVER PARKWAYS,

#### **SPECIAL FEATURES:**

- 26,000 FT INDUSTRIAL FACILTY ON 2.5 ACRES OF LAND
- 17-28 FT CEILINGS, 2 LARGE LOADING DOORS, SPRINKLER, ALARMED/600 AMPS/ CLEAR SPAN/ CONCRETE FLOORS
- FENCED PARKING AREA ON SIDE & REAR FOR VEHICLE AND EQUIPMENT
- I ZONED SITE
- IMMEDIATELY AVAILABLE
- FREE STANDING OFFICE BUILDING
- WILL DIVIDE PROPERTY FOR TENANT