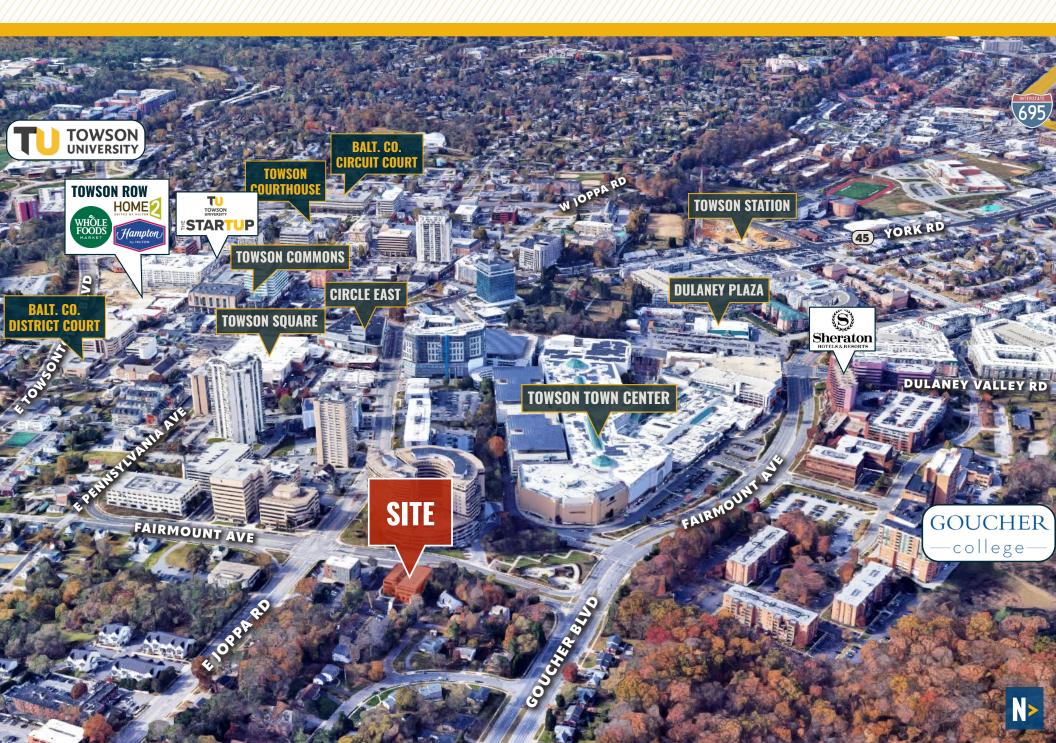

ce, insurance agency, financial advisors, accountants, etc.
- Special features include: pendant lighting, French doors, barn door, and divided glass panel door
- Natural light on 3 sides of floor plan, offering spectacular views of the Towson skyline
- Ample on-site covered and surface parking
- Walking distance from Towson Core and just minutes from the Towson Circuit and District Courts
- Excellent access to I-695

CONDO SIZE: 775-2,368 SF ± (SUITES 301 & 305)

BUILDING SIZE: 23,000 SF ±

ZONING: RO (RESIDENTIAL OFFICE)

SALE PRICE: \$165.00 PSF



#### **FLOOR** PLAN



#### **LAYOUT** PLAN

**2,368 SF ± TOTAL** 

Note: Visual representation only. Not for planning purposes.



#### PHOTOS: SUITE 301 & LOBBY/COMMON HALLWAY









#### PHOTOS: SUITE 305













### LOCAL BIRDSEYE



#### TRADE AREA: TOWSON CORE



## FOR MORE INFO CONTACT:



KAREN DEELEY
SENIOR VICE PRESIDENT
410.494.4871
KDEELEY@mackenziecommercial.com