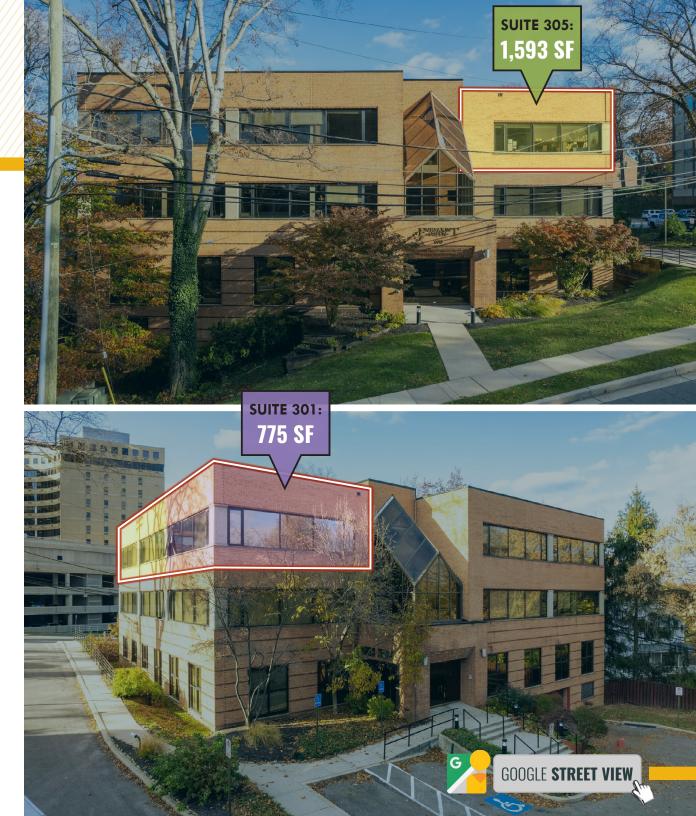

s available: 775 SF  $\pm$  and 1,593 SF  $\pm$  (can be combined to 2,368 SF  $\pm$ )
- Layout for both suites combined includes 9 offices,
   2 cubicles, kitchen, reception area, conference
   room, IT room and 3 bathrooms
- Ideal for law office, insurance agency, financial advisors, accountants, etc.
- Special features include: pendant lighting, French doors, barn door, and divided glass panel door
- Natural light on 3 sides of floor plan, offering spectacular views of the Towson skyline
- Ample on-site covered and surface parking
- Walking distance from Towson Core and just minutes from the Towson Circuit and District Courts
- Excellent access to I-695

CONDO SIZE: 775-2,368 SF ± (SUITES 301 & 305)

BUILDING SIZE: 23,000 SF ±

ZONING: RO (RESIDENTIAL OFFICE)

SALE PRICE: \$165.00 PSF



#### **FLOOR** PLAN



#### **LAYOUT** PLAN

**2,368 SF ± TOTAL** 

Note: Visual representation only. Not for planning purposes.



#### PHOTOS: SUITE 301 & LOBBY/COMMON HALLWAY









#### PHOTOS: SUITE 305













### LOCAL BIRDSEYE



#### TRADE AREA: TOWSON CORE



## FOR MORE INFO CONTACT:



KAREN DEELEY
SENIOR VICE PRESIDENT
410.494.4871
KDEELEY@mackenziecommercial.com