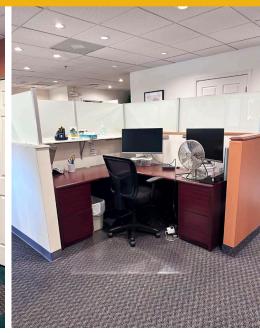

throoms
- Ideal for law office, insurance agency, financial advisors, accountants, etc.
- Special features include: pendant lighting, French doors, barn door, and divided glass panel door
- Natural light on 3 sides of floor plan, offering spectacular views of the Towson skyline
- Ample on-site covered and surface parking
- Walking distance from Towson Core and just minutes from the Towson Circuit and District Courts
- Excellent access to I-695

CONDO SIZE: 775-2,368 SF ± (SUITES 301 & 305)

BUILDING SIZE: 23,000 SF ±

ZONING: RO (RESIDENTIAL OFFICE)

SALE PRICE: \$165.00 PSF



#### **FLOOR** PLAN



#### **LAYOUT** PLAN

**2,368 SF ± TOTAL** 

Note: Visual representation only. Not for planning purposes.



#### PHOTOS: SUITE 301 & LOBBY/COMMON HALLWAY









#### PHOTOS: SUITE 305













### LOCAL BIRDSEYE



#### TRADE AREA: TOWSON CORE



## FOR MORE INFO CONTACT:



KAREN DEELEY
SENIOR VICE PRESIDENT
410.494.4871
KDEELEY@mackenziecommercial.com