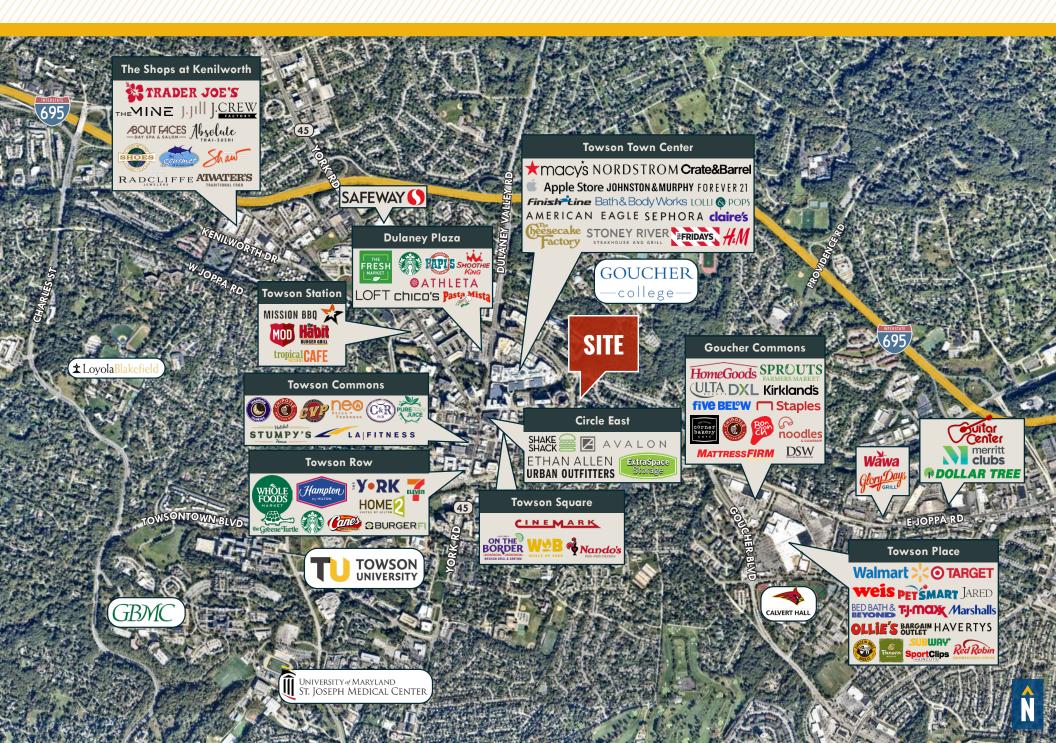

advisors, accountants, etc.
- Special features include: pendant lighting, French doors, barn door, and divided glass panel door
- Natural light on 3 sides of floor plan, offering spectacular views of the Towson skyline
- Ample on-site covered and surface parking
- Walking distance from Towson Core and just minutes from the Towson Circuit and District Courts
- Excellent access to I-695

CONDO SIZE: 775-2,368 SF ± (SUITES 301 & 305)

BUILDING SIZE: 23,000 SF ±

ZONING: RO (RESIDENTIAL OFFICE)

SALE PRICE: \$165.00 PSF



#### **FLOOR** PLAN



#### **LAYOUT** PLAN

**2,368 SF ± TOTAL** 

Note: Visual representation only. Not for planning purposes.



#### PHOTOS: SUITE 301 & LOBBY/COMMON HALLWAY









#### PHOTOS: SUITE 305













### LOCAL BIRDSEYE



#### TRADE AREA: TOWSON CORE



## FOR MORE INFO CONTACT:



KAREN DEELEY
SENIOR VICE PRESIDENT
410.494.4871
KDEELEY@mackenziecommercial.com