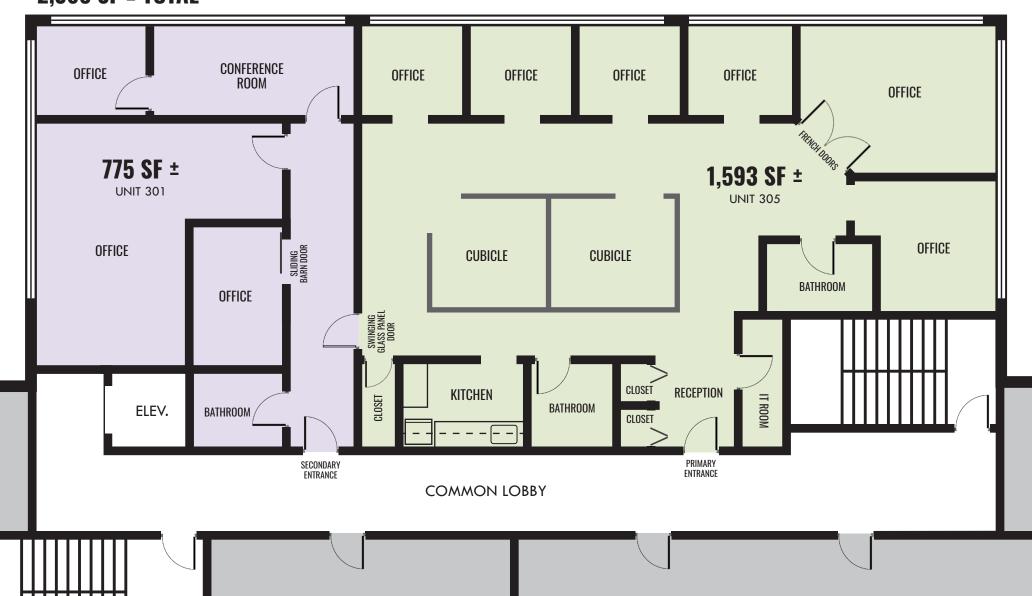

#### **LAYOUT** PLAN

**2,368 SF ± TOTAL** 

Note: Visual representation only. Not for planning purposes.

#### **HIGHLIGHTS:**

- Two suites available: 775 SF  $\pm$  and 1,593 SF  $\pm$  (can be combined to 2,368 SF  $\pm$ )
- Layout for both suites combined includes 9 offices,
   2 cubicles, kitchen, reception area, conference
   room, IT room and 3 bathrooms
- Ideal for law office, insurance agency, financial advisors, accountants, etc.
- Special features include: pendant lighting, French doors, barn door, and divided glass panel door
- Natural light on 3 sides of floor plan, offering spectacular views of the Towson skyline
- Ample on-site covered and surface parking
- Walking distance from Towson Core and just minutes from the Towson Circuit and District Courts
- Excellent access to I-695