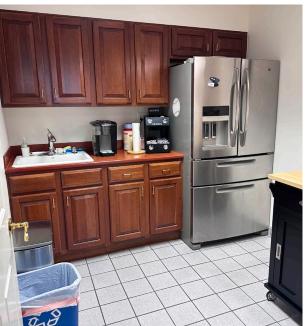

rooms
- Ideal for law office, insurance agency, financial advisors, accountants, etc.
- Special features include: pendant lighting, French doors, barn door, and divided glass panel door
- Natural light on 3 sides of floor plan, offering spectacular views of the Towson skyline
- Ample on-site covered and surface parking
- Walking distance from Towson Core and just minutes from the Towson Circuit and District Courts
- Excellent access to I-695

CONDO SIZE: 775-2,368 SF ± (SUITES 301 & 305)

BUILDING SIZE: 23,000 SF ±

ZONING: RO (RESIDENTIAL OFFICE)

SALE PRICE: \$165.00 PSF



#### **FLOOR** PLAN



#### **LAYOUT** PLAN

**2,368 SF ± TOTAL** 

Note: Visual representation only. Not for planning purposes.



#### PHOTOS: SUITE 301 & LOBBY/COMMON HALLWAY









#### PHOTOS: SUITE 305













### LOCAL BIRDSEYE



#### TRADE AREA: TOWSON CORE



## FOR MORE INFO CONTACT:



KAREN DEELEY
SENIOR VICE PRESIDENT
410.494.4871
KDEELEY@mackenziecommercial.com