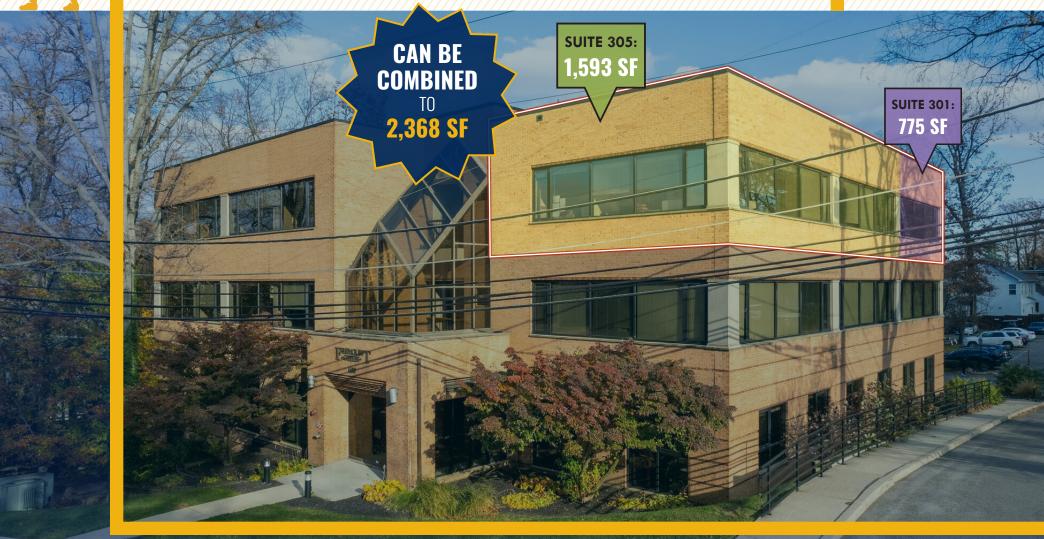

#### **HIGHLIGHTS:**

- Two suites available: 775 SF  $\pm$  and 1,593 SF  $\pm$  (can be combined to 2,368 SF  $\pm$ )
- Layout for both suites combined includes 9 offices,
   2 cubicles, kitchen, reception area, conference
   room, IT room and 3 bathrooms
- Ideal for law office, insurance agency, financial advisors, accountants, etc.
- Special features include: pendant lighting, French doors, barn door, and divided glass panel door
- Natural light on 3 sides of floor plan, offering spectacular views of the Towson skyline
- Ample on-site covered and surface parking
- Walking distance from Towson Core and just minutes from the Towson Circuit and District Courts
- Excellent access to I-695

CONDO SIZE: 775-2,368 SF ± (SUITES 301 & 305)

BUILDING SIZE: 23,000 SF ±

ZONING: RO (RESIDENTIAL OFFICE)

SALE PRICE: \$165.00 PSF