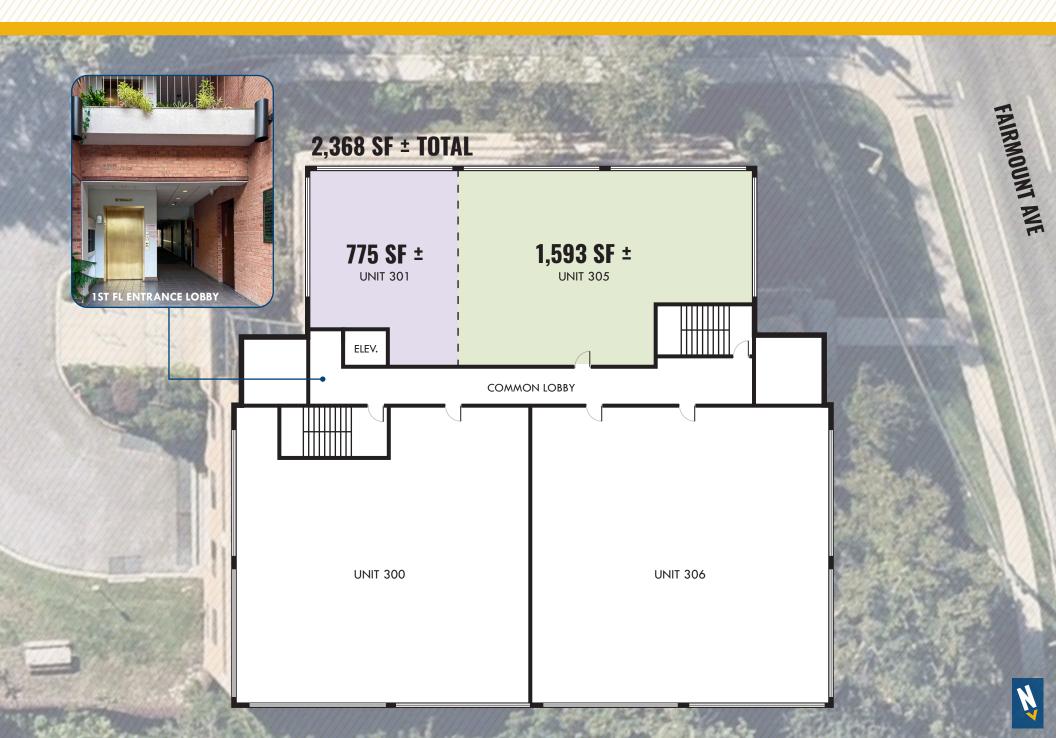

#### **FLOOR** PLAN

CONDO SIZE: 775-2,368 SF ± (SUITES 301 & 305)

BUILDING SIZE: 23,000 SF ±

ZONING: RO (RESIDENTIAL OFFICE)

SALE PRICE: \$165.00 PSF