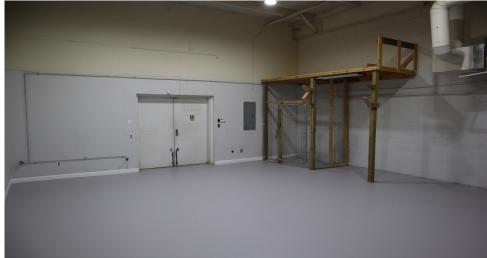

### Prime Central Location Airport Industrial Park, Virginia Beach

- 1680 SF newly refurbished office warehouse
  - 550 SF of office
  - 480 SF of mezzanine office / conference area
  - 650 SF shop / warehouse with separate HVAC for full climate control and double door access
  - Kitchen area and 2 bathrooms

Fenced secure area in rear of property

Easy access to Interstate 64 and Route 13

**LEASE RATE: \$1,550/Month plus \$245/Month NNN Fee** 