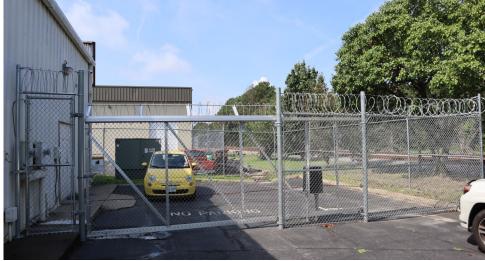

Fenced secure area in rear of property

Easy access to Interstate 64 and Route 13

**LEASE RATE: \$1,550/Month plus \$245/Month NNN Fee** 