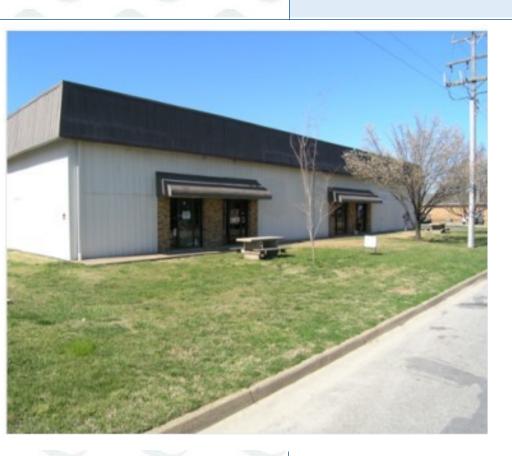

### Office Warehouse for Lease

1419 Air Rail Avenue, Virginia Beach, VA 23455

### Prime Central Location Airport Industrial Park, Virginia Beach

- 1680 SF newly refurbished office warehouse
  - 550 SF of office
  - 480 SF of mezzanine office / conference area
  - 650 SF shop / warehouse with separate HVAC for full climate control and double door access
  - Kitchen area and 2 bathrooms