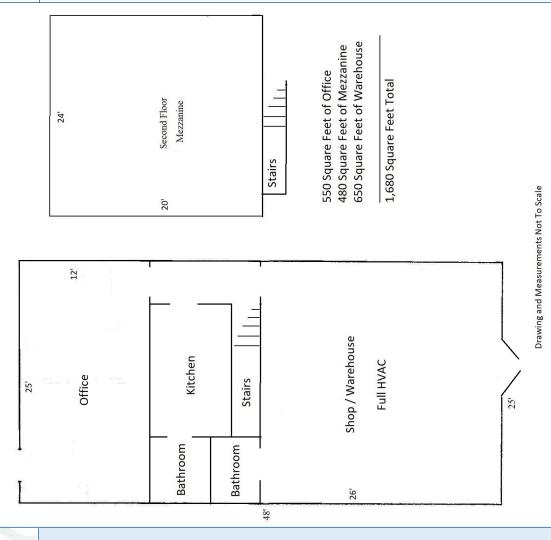

### Prime Central Location Airport Industrial Park, Virginia Beach

- 1680 SF newly refurbished office warehouse
  - 550 SF of office
  - 480 SF of mezzanine office / conference area
  - 650 SF shop / warehouse with separate HVAC for full climate control and double door access
  - Kitchen area and 2 bathrooms