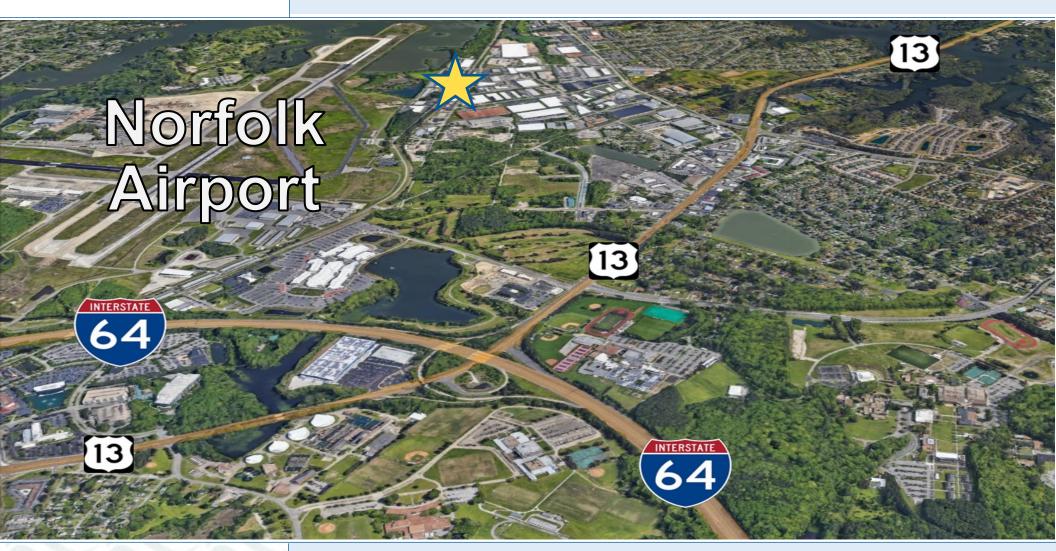

### Prime Central Location Airport Industrial Park, Virginia Beach

- 1680 SF newly refurbished office warehouse
  - 550 SF of office
  - 480 SF of mezzanine office / conference area
  - 650 SF shop / warehouse with separate HVAC for full climate control and double door access
  - Kitchen area and 2 bathrooms

Fenced secure area in rear of property

Easy access to Interstate 64 and Route 13

**LEASE RATE: \$1,550/Month plus \$245/Month NNN Fee** 