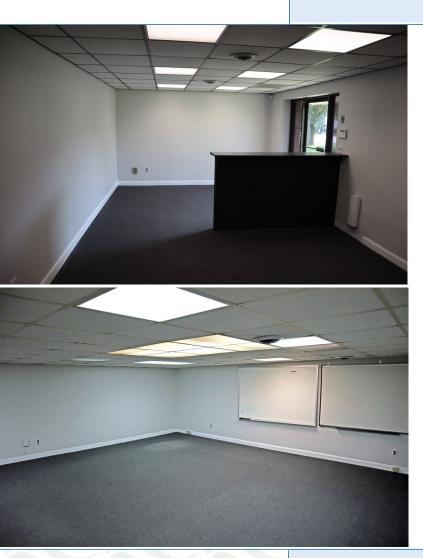

### Prime Central Location Airport Industrial Park, Virginia Beach

- 1680 SF newly refurbished office warehouse
  - 550 SF of office
  - 480 SF of mezzanine office / conference area
  - 650 SF shop / warehouse with separate HVAC for full climate control and double door access
  - Kitchen area and 2 bathrooms