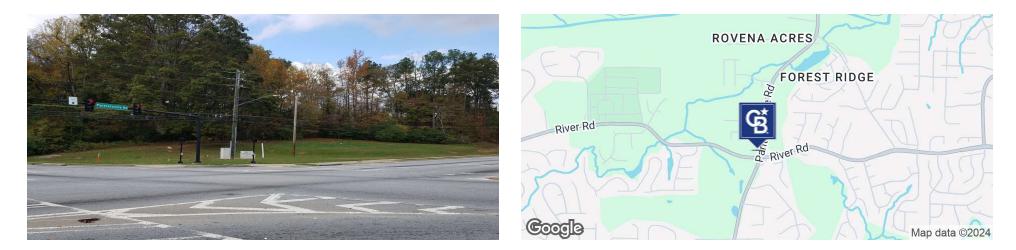

### **3727 PANTHERSVILLE RD**

3727 Panthersville Rd Decatur, GA 30034

#### **PROPERTY OVERVIEW**

This .44-acre C1-zoned lot is a pivotal piece of commercially zoned land at a prime intersection. With 291 feet of high-visibility corner street frontage, this property offers excellent access and exposure, making it a standout investment. Plus, it adjoins an additional 1-acre parcel zoned C1, expanding development potential. Ideal for the savvy investor looking to maximize visibility and strategic location in one powerful package.

#### LOCATION DESCRIPTION

Don't miss this prime investment opportunity in Decatur/Ellenwood, GA. Situated in a rapidly growing area, the location provides convenient access to Atlanta's key business hubs and corporate centers. Nearby attractions include the Atlanta Downtown and Airport, Arabia Mountain National Heritage Area, Stone Mountain Park and Sugar Creek Golf Course. This is a corner lot zoned C1 and ideal for retail. Assembledge opportuniy, adjoining 1.3 acres also zoned C1.