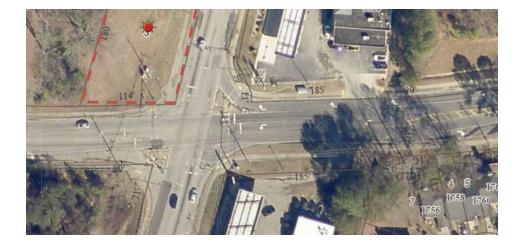

#### **PROPERTY OVERVIEW**

This .44-acre C1-zoned lot is a pivotal piece of commercially zoned land at a prime intersection. With 291 feet of high-visibility corner street frontage, this property offers excellent access and exposure, making it a standout investment. Plus, it adjoins an additional 1-acre parcel zoned C1, expanding development potential. Ideal for the savvy investor looking to maximize visibility and strategic location in one powerful package.

#### LOCATION DESCRIPTION

Don't miss this prime investment opportunity in Decatur/Ellenwood, GA. Situated in a rapidly growing area, the location provides convenient access to Atlanta's key business hubs and corporate centers. Nearby attractions include the Atlanta Downtown and Airport, Arabia Mountain National Heritage Area, Stone Mountain Park and Sugar Creek Golf Course. This is a corner lot zoned C1 and ideal for retail. Assembledge opportuniy, adjoining 1.3 acres also zoned C1.