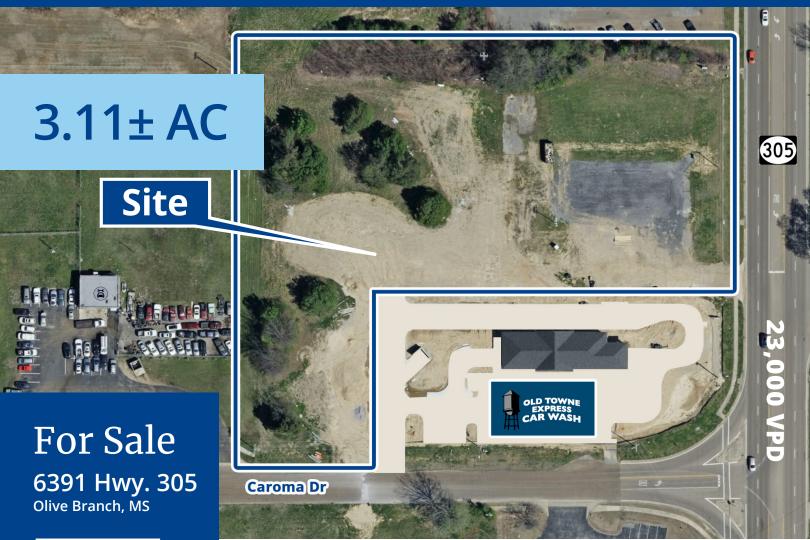

## For Sale

| Property Features            |                                    |  |
|------------------------------|------------------------------------|--|
| 3.11± AC                     | Less than 1 mile to Hwy. 78 (I-22) |  |
| C2 zoning                    | 6.8 miles to I-385                 |  |
| 235' of frontage on Hwy. 305 | ¼ mile to Olive Branch City Park   |  |