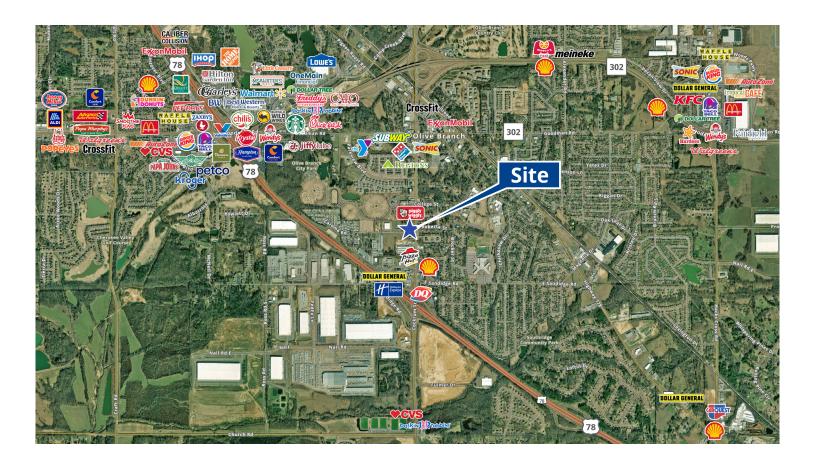

## For Sale

| Property Features            |                                    |  |
|------------------------------|------------------------------------|--|
| 3.11± AC                     | Less than 1 mile to Hwy. 78 (I-22) |  |
| C2 zoning                    | 6.8 miles to I-385                 |  |
| 235' of frontage on Hwy. 305 | ¼ mile to Olive Branch City Park   |  |