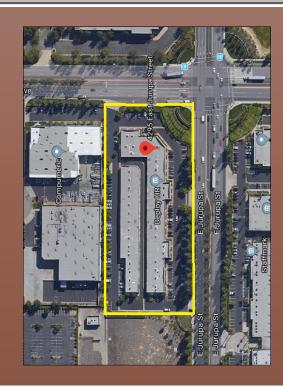

#### 4295 East Jurupa Street, Ontario, California 91761

- Well-maintained, multi-tenant office/warehouse business park
- Great location on the NW corner of Milliken Avenue and Jurupa
  Street
- Close proximity to the 15, 10 and 60 Freeways
- Near the Ontario Airport, Ontario
  Mills Mall, Citizens Business Bank
  Arena and more