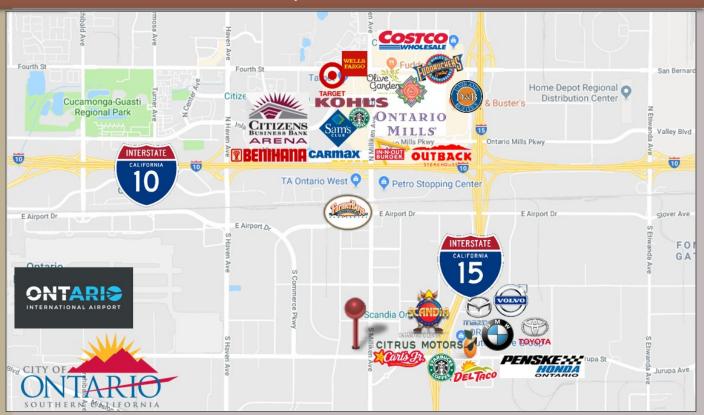

#### 4295 East Jurupa Street, Ontario, California 91761

- Well-maintained, multi-tenant office/warehouse business park
- Great location on the NW corner of Milliken Avenue and Jurupa
  Street
- Close proximity to the 15, 10 and 60 Freeways
- Near the Ontario Airport, Ontario
  Mills Mall, Citizens Business Bank
  Arena and more

## CITY OF ONTARIO, CALIFORNIA