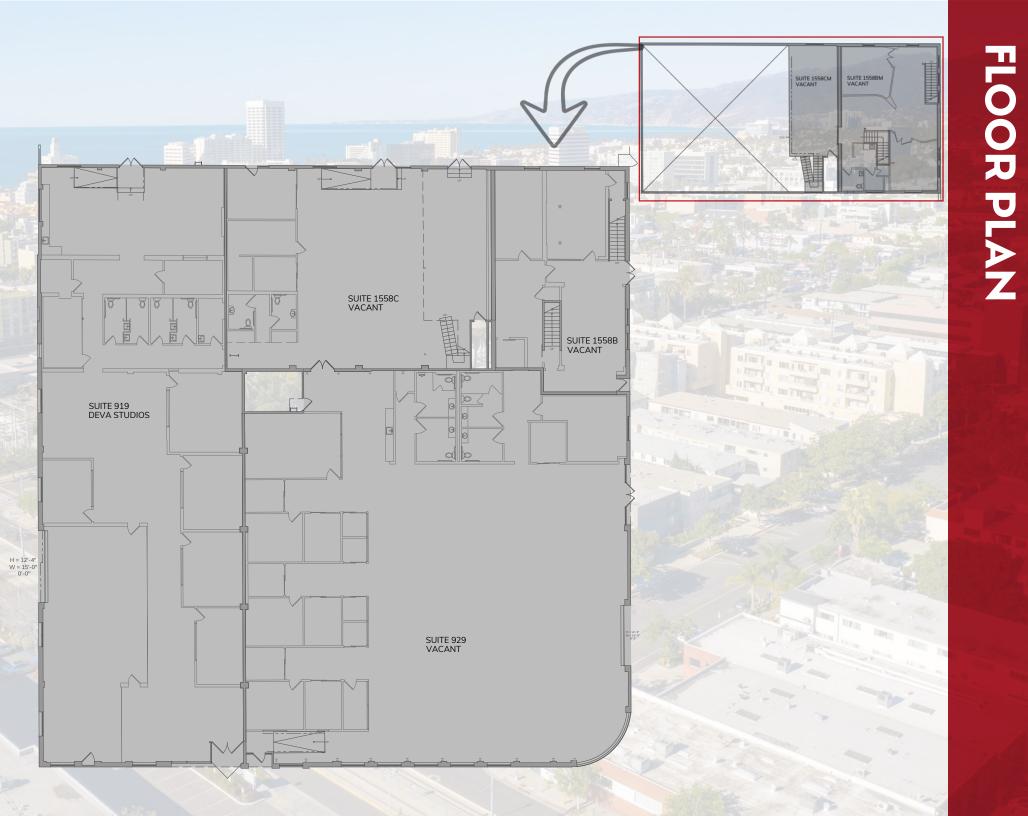

| PREMISES | ± 24,931 SF Building<br>± 30,009 SF Land<br>4282-029-020                                                                                                                                             |                                            |
|----------|------------------------------------------------------------------------------------------------------------------------------------------------------------------------------------------------------|--------------------------------------------|
| APN      |                                                                                                                                                                                                      |                                            |
| PRICE    | Call Agent                                                                                                                                                                                           |                                            |
| ZONING   | MUBL/R3                                                                                                                                                                                              |                                            |
| PARKING  | 27 Spaces                                                                                                                                                                                            |                                            |
| EATURES  | <ul> <li>Perfect for Ent<br/>Companies</li> <li>High Exposed</li> <li>Polished Concr</li> <li>Private Offices</li> <li>Full Modern Kir</li> <li>Abundant Nature</li> <li>Prime Santa Mage</li> </ul> | ete Floors<br>and Open Work Space<br>tchen |
| CONTACT  | Keith Fielding                                                                                                                                                                                       | Aleks Trifunovic, SIOR                     |