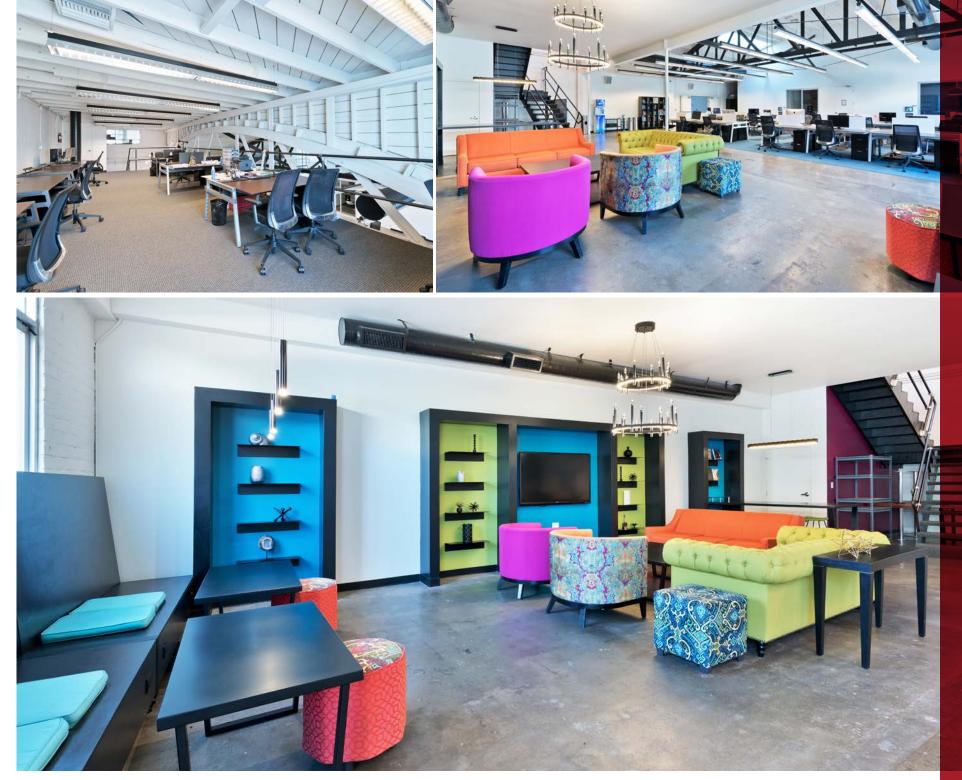

## THE OFFERING

all improvements thereon located at 929 Colorado Ave in Santa Monica, California (the "Property"). This property consist of a multi unit, approximately +/-24,931 SF of creative building on 30,009 SF of land including the surface parking lot. The property, was originally constructed in the early 1940's, and has most recently been occupied as creative office space. The key features of the Property are the combination of bow-string truss ceilings and Lamella roof structures in a large majority of the space, creating a tremendous sense of volume throughout. The configuration creates a multitude of options for a single tenant or multiple tenant configutations for both owner-users and investors alike.

| PREMISES | ± 24,931 SF Building<br>± 30,009 SF Land<br>4282-029-020                                                                                                                                             |                                            |
|----------|------------------------------------------------------------------------------------------------------------------------------------------------------------------------------------------------------|--------------------------------------------|
| APN      |                                                                                                                                                                                                      |                                            |
| PRICE    | Call Agent                                                                                                                                                                                           |                                            |
| ZONING   | MUBL/R3                                                                                                                                                                                              |                                            |
| PARKING  | 27 Spaces                                                                                                                                                                                            |                                            |
| EATURES  | <ul> <li>Perfect for Ent<br/>Companies</li> <li>High Exposed</li> <li>Polished Concr</li> <li>Private Offices</li> <li>Full Modern Kir</li> <li>Abundant Nature</li> <li>Prime Santa Mage</li> </ul> | ete Floors<br>and Open Work Space<br>tchen |
| CONTACT  | Keith Fielding                                                                                                                                                                                       | Aleks Trifunovic, SIOR                     |