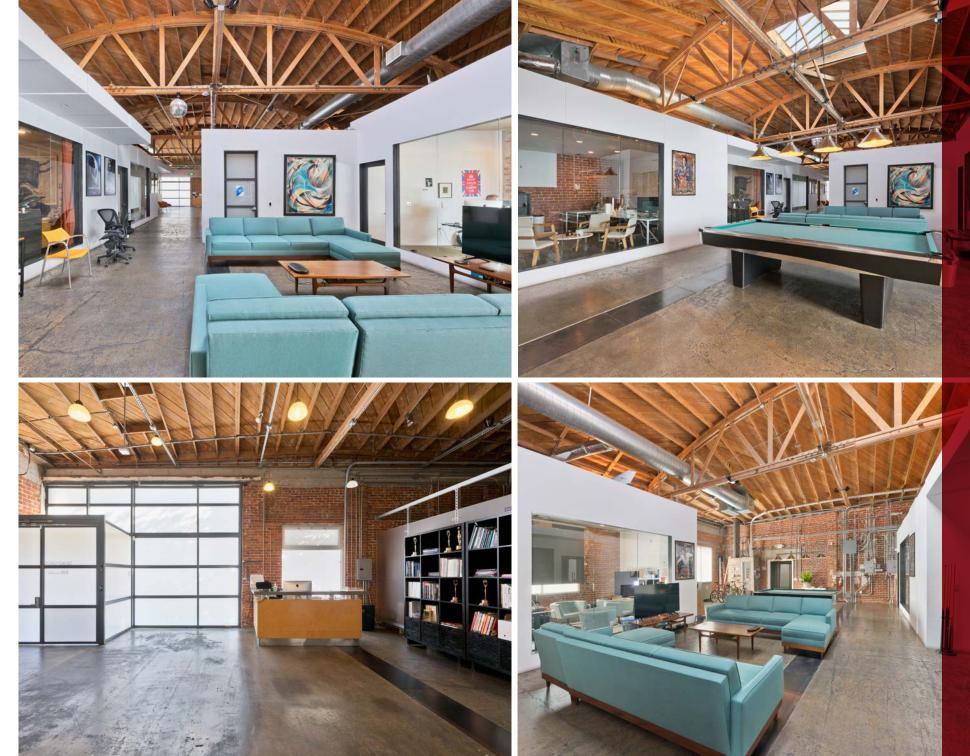

# 919 COLORADO AVE. - INTERIOR

## THE OFFERING

all improvements thereon located at 929 Colorado Ave in Santa Monica, California (the "Property"). This property consist of a multi unit, approximately +/-24,931 SF of creative building on 30,009 SF of land including the surface parking lot. The property, was originally constructed in the early 1940's, and has most recently been occupied as creative office space. The key features of the Property are the combination of bow-string truss ceilings and Lamella roof structures in a large majority of the space, creating a tremendous sense of volume throughout. The configuration creates a multitude of options for a single tenant or multiple tenant configutations for both owner-users and investors alike.