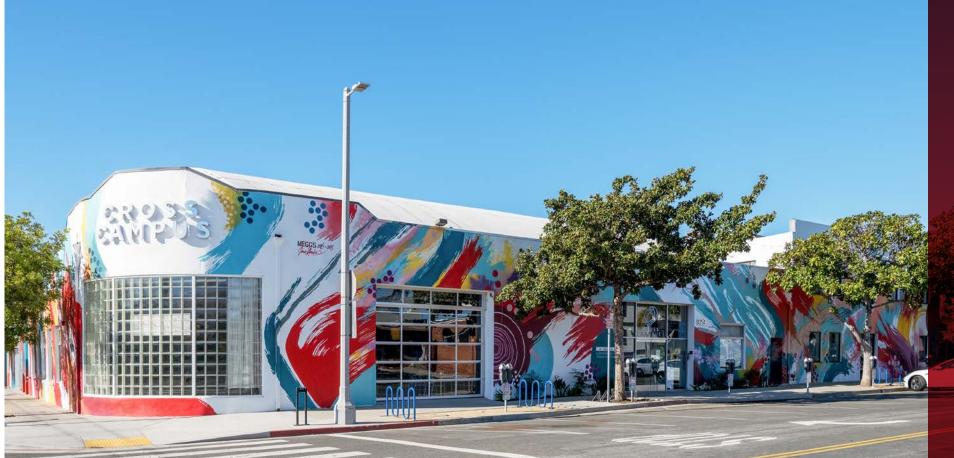

## CREATIVE BUILDING FOR SALE

VIEW VIRTUAL TOUR

929

COLORADO

AVE

SANTA MONICA

## THE OFFERING

all improvements thereon located at 929 Colorado Ave in Santa Monica, California (the "Property"). This property consist of a multi unit, approximately +/-24,931 SF of creative building on 30,009 SF of land including the surface parking lot. The property, was originally constructed in the early 1940's, and has most recently been occupied as creative office space. The key features of the Property are the combination of bow-string truss ceilings and Lamella roof structures in a large majority of the space, creating a tremendous sense of volume throughout. The configuration creates a multitude of options for a single tenant or multiple tenant configutations for both owner-users and investors alike.

Lee & Associates, Los Angeles West, Inc. is pleased to

present the opportunity to acquire the real property and

929 Colorado is conveniently located between Santa Monica's Bayside and Santa Monica's Media District minutes from freeway access and walking distance to both the 17th Street/SMC Expo Line and Downtown Santa Monica Stations. The Propertycreates an opportunity for both owner-users and investors to acquire a premier property for occupancy, partial occupancy or for a straightforward value add investment. The proximity to premier Santa Monica amenities, restaurants and nightlife, and multiple light rail stops, makes this a long-term value add opportunity for an investor or owner-user.