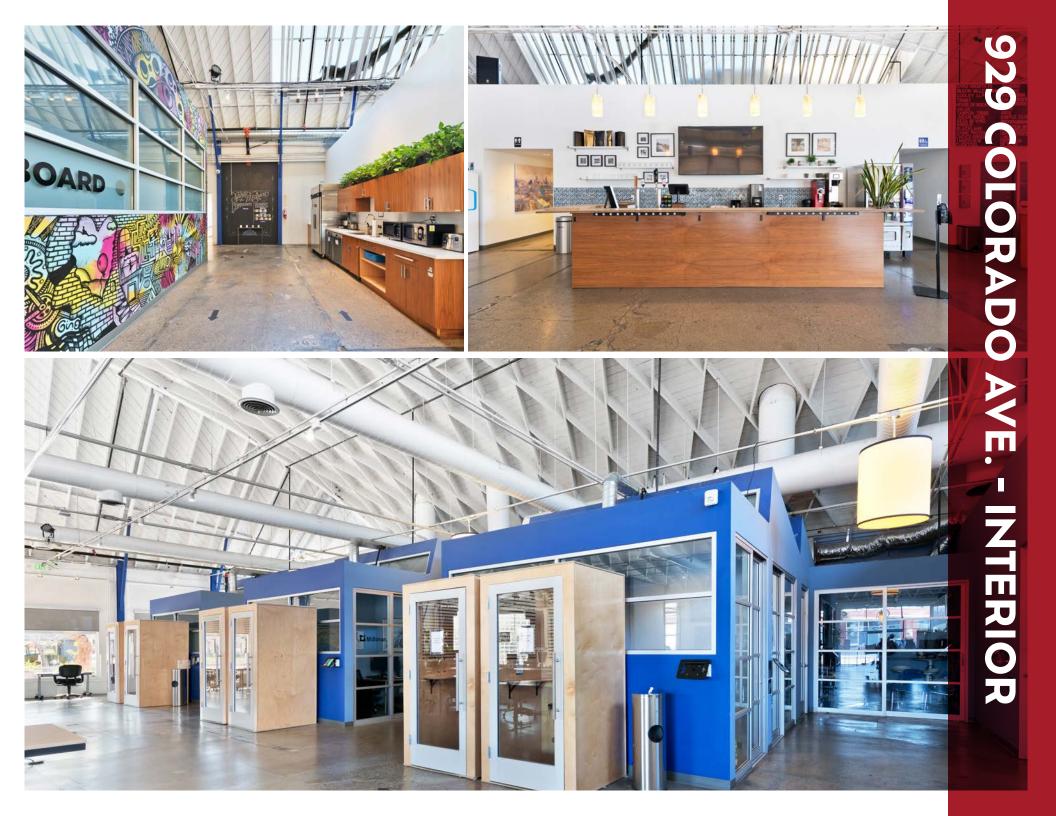

## THE OFFERING

all improvements thereon located at 929 Colorado Ave in Santa Monica, California (the "Property"). This property consist of a multi unit, approximately +/-24,931 SF of creative building on 30,009 SF of land including the surface parking lot. The property, was originally constructed in the early 1940's, and has most recently been occupied as creative office space. The key features of the Property are the combination of bow-string truss ceilings and Lamella roof structures in a large majority of the space, creating a tremendous sense of volume throughout. The configuration creates a multitude of options for a single tenant or multiple tenant configutations for both owner-users and investors alike.

| PREMISES | ± 24,931 SF Building<br>± 30,009 SF Land<br>4282-029-020                                                                                                                                             |                                            |
|----------|------------------------------------------------------------------------------------------------------------------------------------------------------------------------------------------------------|--------------------------------------------|
| APN      |                                                                                                                                                                                                      |                                            |
| PRICE    | Call Agent                                                                                                                                                                                           |                                            |
| ZONING   | MUBL/R3                                                                                                                                                                                              |                                            |
| PARKING  | 27 Spaces                                                                                                                                                                                            |                                            |
| EATURES  | <ul> <li>Perfect for Ent<br/>Companies</li> <li>High Exposed</li> <li>Polished Concr</li> <li>Private Offices</li> <li>Full Modern Kir</li> <li>Abundant Nature</li> <li>Prime Santa Mage</li> </ul> | ete Floors<br>and Open Work Space<br>tchen |
| CONTACT  | Keith Fielding                                                                                                                                                                                       | Aleks Trifunovic, SIOR                     |