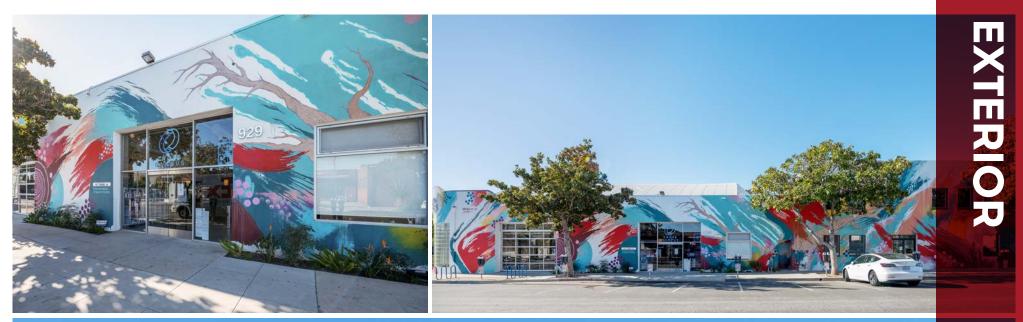

## THE OFFERING

all improvements thereon located at 929 Colorado Ave in Santa Monica, California (the "Property"). This property consist of a multi unit, approximately +/-24,931 SF of creative building on 30,009 SF of land including the surface parking lot. The property, was originally constructed in the early 1940's, and has most recently been occupied as creative office space. The key features of the Property are the combination of bow-string truss ceilings and Lamella roof structures in a large majority of the space, creating a tremendous sense of volume throughout. The configuration creates a multitude of options for a single tenant or multiple tenant configutations for both owner-users and investors alike.

Lee & Associates, Los Angeles West, Inc. is pleased to

present the opportunity to acquire the real property and

929 Colorado is conveniently located between Santa Monica's Bayside and Santa Monica's Media District minutes from freeway access and walking distance to both the 17th Street/SMC Expo Line and Downtown Santa Monica Stations. The Propertycreates an opportunity for both owner-users and investors to acquire a premier property for occupancy, partial occupancy or for a straightforward value add investment. The proximity to premier Santa Monica amenities, restaurants and nightlife, and multiple light rail stops, makes this a long-term value add opportunity for an investor or owner-user.