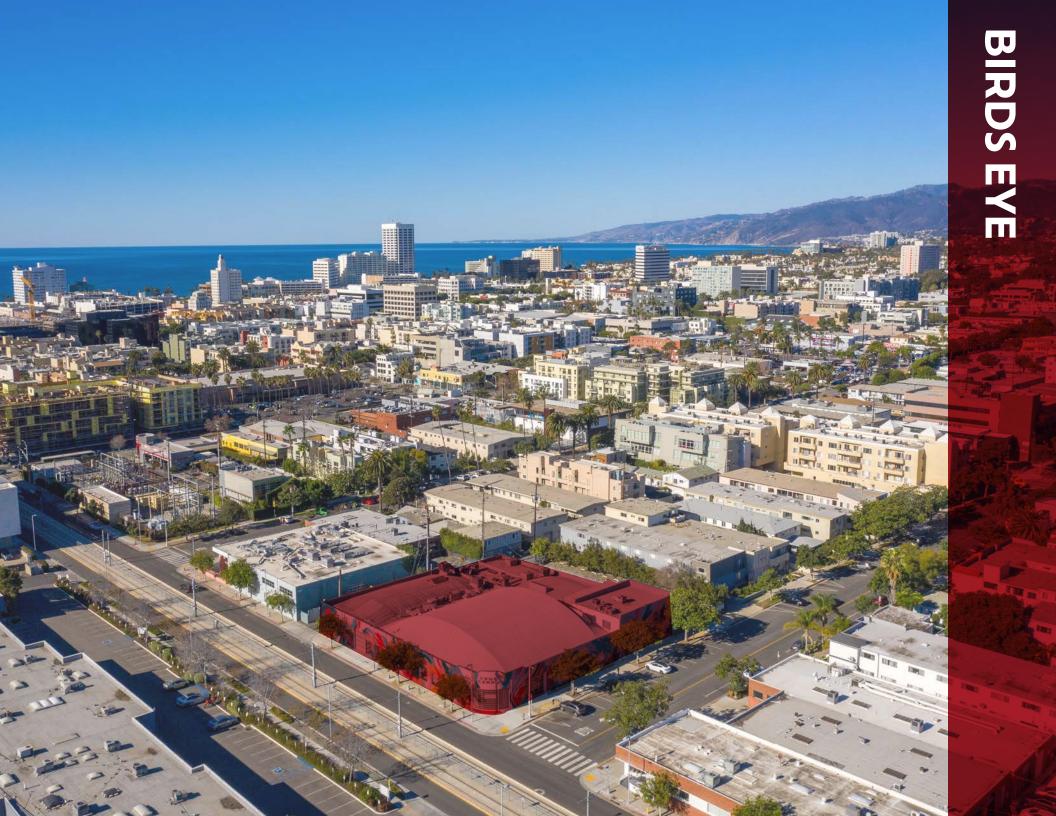

## THE OFFERING

all improvements thereon located at 929 Colorado Ave in Santa Monica, California (the "Property"). This property consist of a multi unit, approximately +/-24,931 SF of creative building on 30,009 SF of land including the surface parking lot. The property, was originally constructed in the early 1940's, and has most recently been occupied as creative office space. The key features of the Property are the combination of bow-string truss ceilings and Lamella roof structures in a large majority of the space, creating a tremendous sense of volume throughout. The configuration creates a multitude of options for a single tenant or multiple tenant configutations for both owner-users and investors alike.

Lee & Associates, Los Angeles West, Inc. is pleased to

present the opportunity to acquire the real property and

929 Colorado is conveniently located between Santa Monica's Bayside and Santa Monica's Media District minutes from freeway access and walking distance to both the 17th Street/SMC Expo Line and Downtown Santa Monica Stations. The Propertycreates an opportunity for both owner-users and investors to acquire a premier property for occupancy, partial occupancy or for a straightforward value add investment. The proximity to premier Santa Monica amenities, restaurants and nightlife, and multiple light rail stops, makes this a long-term value add opportunity for an investor or owner-user.