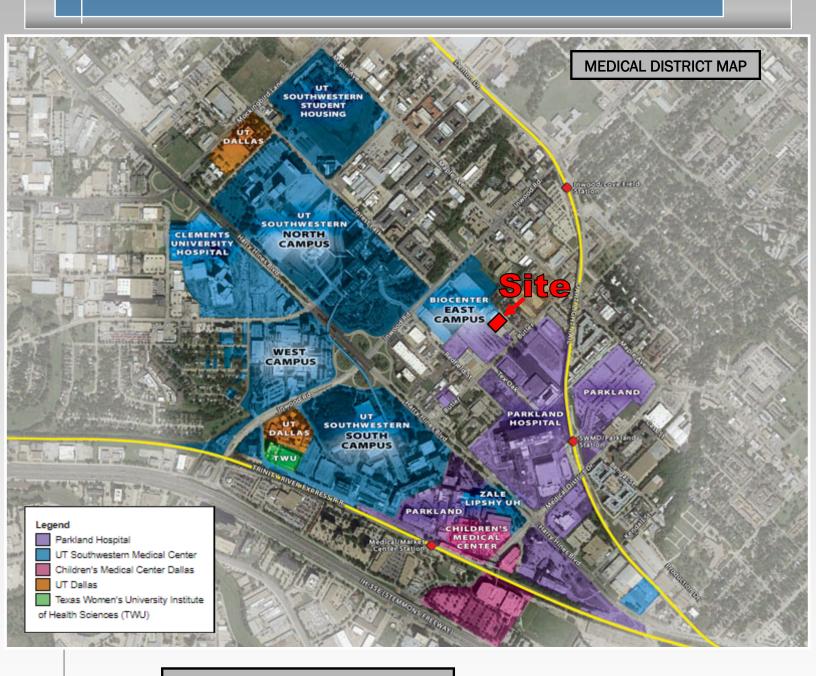

# PRIME SITE FOR SALE IN MEDICAL DISTRICT

5423 & 5427 Gregg St., Dallas, TX 75235 Near Harry Hines Blvd. and Inwood Rd. ± .51 Acres or ± 22,000 SF

### PROPERTY FEATURES

- .51 Acres
- Located in the heart of the Dallas Medical District with easy access from Harry Hines, Butler St., or Inwood Rd.
- One of the last infill lots available.
- Lot Dimensions: ~100 X 225.
- Zoned: IR (Industrial Research) & MF-2(A) (Multifamily)
- Allows for Industrial, Wholesale Distribution & Storage,
  Supporting Office & Retail, Multifamily, Duplex, Single Family.
- All utilities currently available
- Adjacent to new UT Southwestern Medical Biocenter & Radiation Oncology Facility.
- Minutes from Love Field Airport and DART Light Rail Station