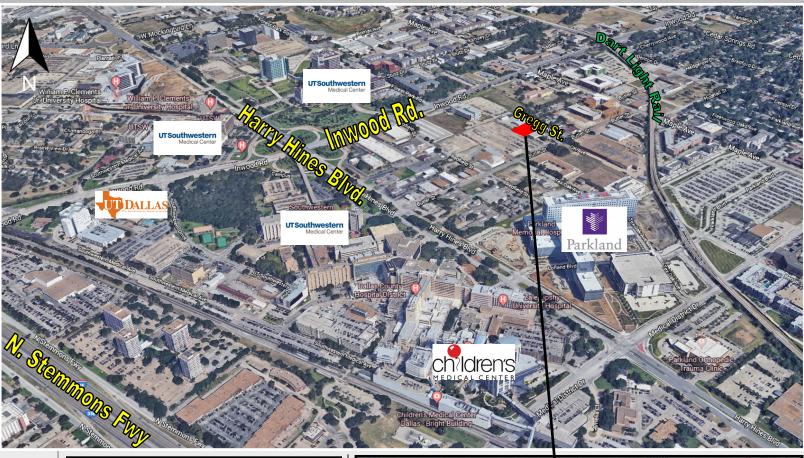

# PRIME SITE FOR SALE IN MEDICAL DISTRICT

5423 & 5427 Gregg St., Dallas, TX 75235 Near Harry Hines Blvd. and Inwood Rd. ± .51 Acres or ± 22,000 SF

## PRIME SITE FOR SALE IN MEDICAL DISTRICT

5423 & 5427 Gregg St., Dallas, TX 75235 Near Harry Hines Blvd. and Inwood Rd. ± .51 Acres or ± 22,000 SF

# PRIME SITE FOR SALE IN MEDICAL DISTRICT

5423 & 5427 Gregg St., Dallas, TX 75235 Near Harry Hines Blvd. and Inwood Rd. ± .51 Acres or ± 22,000 SF

For more information please contact:

JOHN PAUL WEST 469.759.5821 jwest@westcr.com

### PROPERTY FEATURES

- .51 Acres
- Located in the heart of the Dallas Medical District with easy access from Harry Hines, Butler St., or Inwood Rd.
- One of the last infill lots available.
- Lot Dimensions: ~100 X 225.
- Zoned: IR (Industrial Research) & MF-2(A) (Multifamily)
- Allows for Industrial, Wholesale Distribution & Storage,
  Supporting Office & Retail, Multifamily, Duplex, Single Family.
- All utilities currently available
- Adjacent to new UT Southwestern Medical Biocenter & Radiation Oncology Facility.
- Minutes from Love Field Airport and DART Light Rail Station