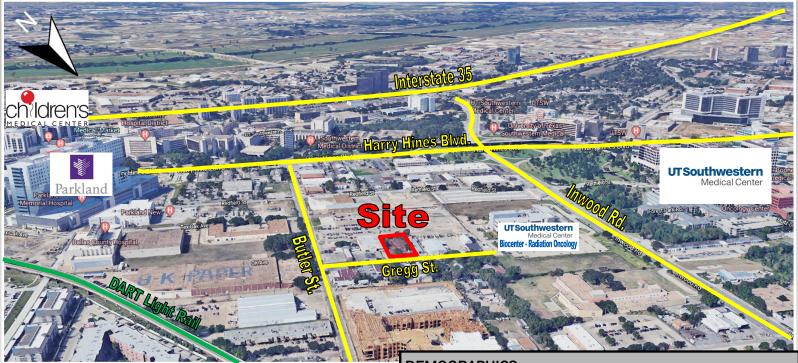

# PRIME SITE FOR SALE IN MEDICAL DISTRICT

5423 & 5427 Gregg St., Dallas, TX 75235 Near Harry Hines Blvd. and Inwood Rd. ± .51 Acres or ± 22,000 SF

## PRIME SITE FOR SALE IN MEDICAL DISTRICT

5423 & 5427 Gregg St., Dallas, TX 75235 Near Harry Hines Blvd. and Inwood Rd. ± .51 Acres or ± 22,000 SF

# PRIME SITE FOR SALE IN MEDICAL DISTRICT

5423 & 5427 Gregg St., Dallas, TX 75235 Near Harry Hines Blvd. and Inwood Rd. ± .51 Acres or ± 22,000 SF

For more information please contact:

JOHN PAUL WEST 469.759.5821 jwest@westcr.com

### PROPERTY FEATURES

- .51 Acres
- Located in the heart of the Dallas Medical District with easy access from Harry Hines, Butler St., or Inwood Rd.
- One of the last infill lots available.
- Lot Dimensions: ~100 X 225.
- Zoned: IR (Industrial Research) & MF-2(A) (Multifamily)
- Allows for Industrial, Wholesale Distribution & Storage,
  Supporting Office & Retail, Multifamily, Duplex, Single Family.
- All utilities currently available
- Adjacent to new UT Southwestern Medical Biocenter & Radiation Oncology Facility.
- Minutes from Love Field Airport and DART Light Rail Station