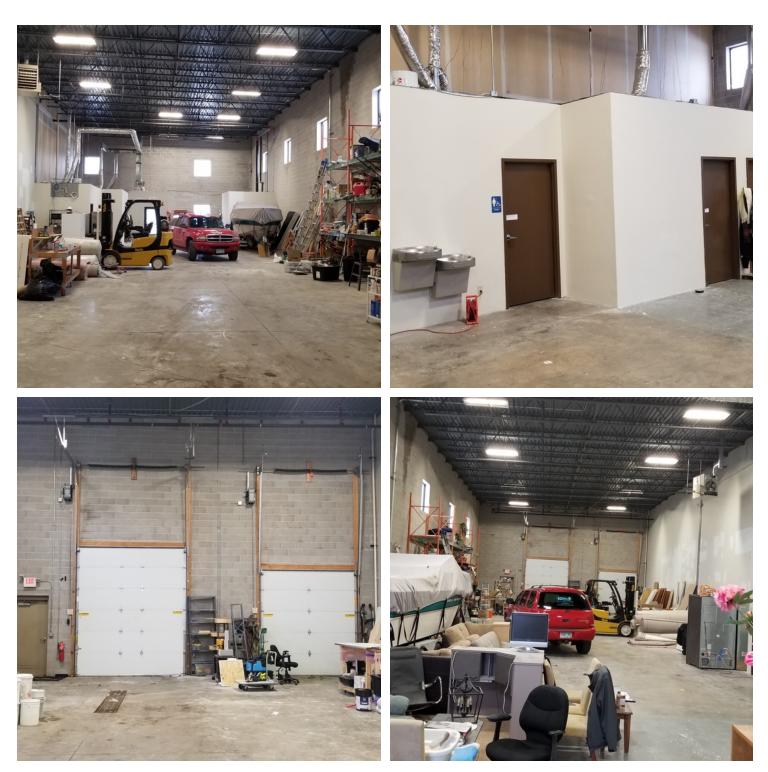

### **PROPERTY OVERVIEW**

Approximately 5,011 square feet of total area (approximately 450 sq. ft. office and 4,561 sq. ft. warehouse).

- \*\* Landlord Requires (2) Years Filed Taxes to be considered.
- \*\* Landlord makes all final leasing decisions.

#### **PROPERTY HIGHLIGHTS**

- Sublease half of a 5,000sf space.
- 1.5 years left on lease.
- 12ft drive in door