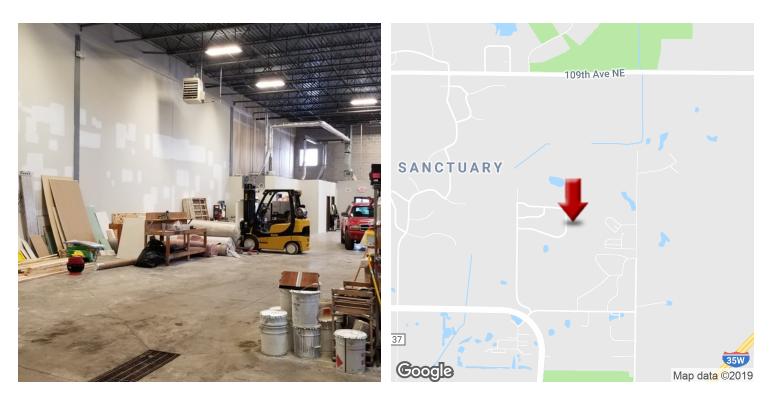

## **INDUSTRIAL FOR LEASE**

10351 Jamestown St NE, Blaine, MN 55449

**OFFERING SUMMARY** 

| AVAILABLE SF:  | 5.011 SF                     |
|----------------|------------------------------|
| LEASE RATE:    | \$3,750 per month<br>(Gross) |
| BUILDING SIZE: | 15,625 SF                    |

#### **PROPERTY HIGHLIGHTS**

- Sublease half of a 5,000sf space.
- 1.5 years left on lease.
- 12ft drive in door