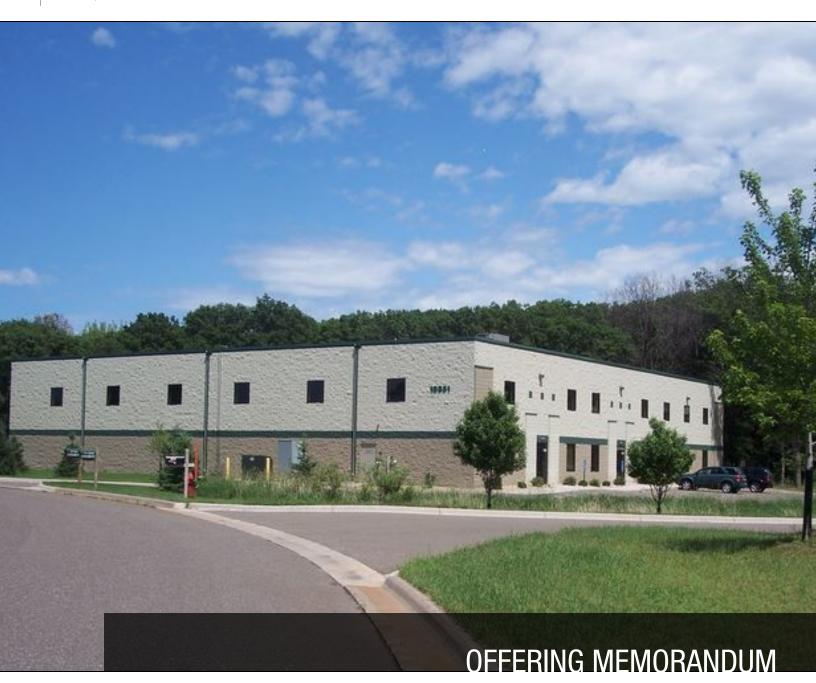

# **10351 Jamestown St NE**

**BLAINE, MN** 

## **INDUSTRIAL FOR LEASE**

10351 Jamestown St NE, Blaine, MN 55449

**OFFERING SUMMARY** 

| AVAILABLE SF:  | 5.011 SF                     |
|----------------|------------------------------|
| LEASE RATE:    | \$3,750 per month<br>(Gross) |
| BUILDING SIZE: | 15,625 SF                    |