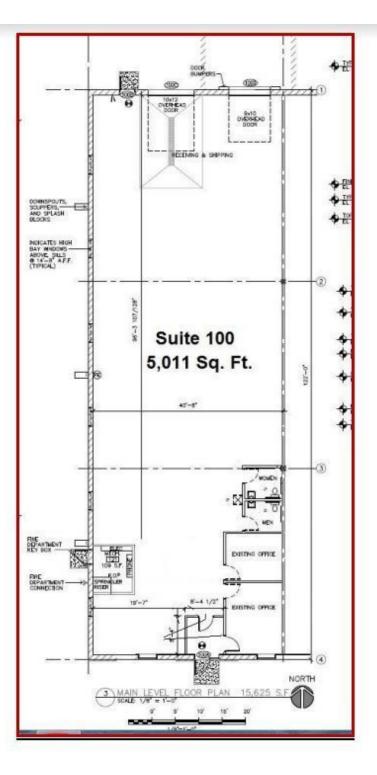

## **INDUSTRIAL FOR LEASE**

10351 Jamestown St NE, Blaine, MN 55449

**OFFERING SUMMARY** 

| AVAILABLE SF:  | 5.011 SF                     |
|----------------|------------------------------|
| LEASE RATE:    | \$3,750 per month<br>(Gross) |
| BUILDING SIZE: | 15,625 SF                    |

### **PROPERTY OVERVIEW**

Approximately 5,011 square feet of total area (approximately 450 sq. ft. office and 4,561 sq. ft. warehouse).

- \*\* Landlord Requires (2) Years Filed Taxes to be considered.
- \*\* Landlord makes all final leasing decisions.