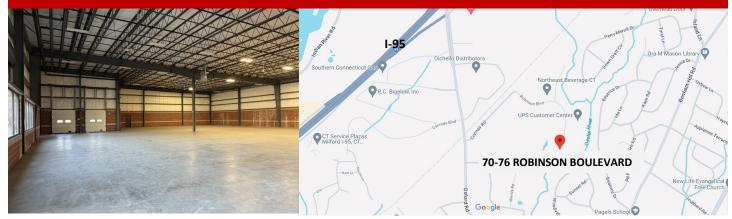

## FOR SALE AND LEASE — INDUSTRIAL BUILDING 70-76 ROBINSON BOULEVARD ORANGE, CONNECTICUT

## OFFERED AT \$7,000,000/\$8.50 p/SF NNN

- 50,635 SF light industrial building
- 16,000 SF with two loading docks
  available for lease
- 6.19 +/- Acres
- 24-foot clear ceiling height

CARL RUSSELL Senior Commercial Broker CCIM, SIOR crussell@hpearce.com 203.640.1412 203.783.9999 x102 www.hpearce.com/commercial-real-estate/

pearce commercial

Total of 5 loading docks, 1 drive-in door

Excellent location, only one mile from I-95

**Fully Sprinklered** 

Parking for 104 cars

at Exit 41 (Marsh Hill Road)