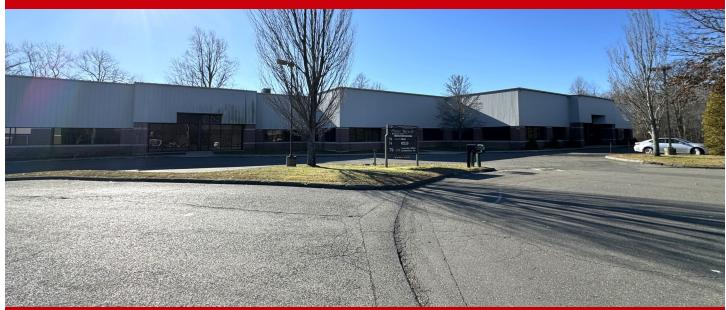

## FOR SALE AND LEASE — INDUSTRIAL BUILDING 70-76 ROBINSON BOULEVARD ORANGE, CONNECTICUT

## OFFERED AT \$7,000,000/\$8.50 p/SF NNN

- 50,635 SF light industrial building
- 16,000 SF with two loading docks
  available for lease
- 6.19 +/- Acres
- 24-foot clear ceiling height

CARL RUSSELL Senior Commercial Broker CCIM, SIOR crussell@hpearce.com 203.640.1412 203.783.9999 x102 www.hpearce.com/commercial-real-estate/

pearce commercial

Total of 5 loading docks, 1 drive-in door

Excellent location, only one mile from I-95

**Fully Sprinklered** 

Parking for 104 cars

at Exit 41 (Marsh Hill Road)