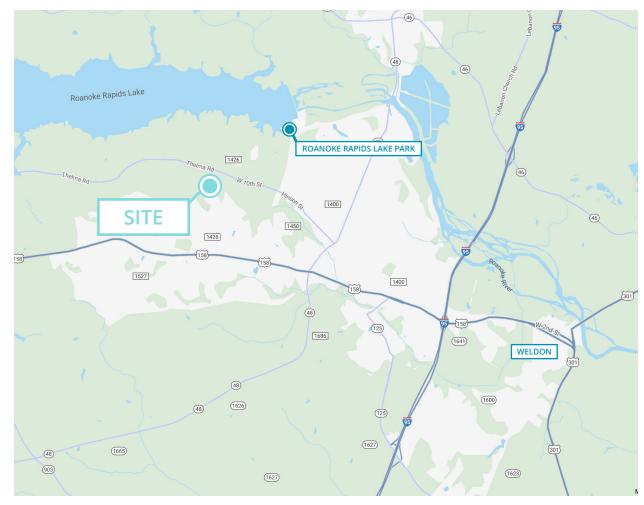

# 0 ZOO ROAD NORTH **ROANOKE RAPIDS, NC 27870** Roanoke Rapids Lake (48) 46 1426 helma Rc SITE 1400 158 1450 1426 (158) 1400 95 158 1686 (1641) 95 (1626) (1627)

MIKE KEEN mkeen@trademarkproperties.com 919.795.1944 direct 1001 Wade Avenue, Suite 300 Raleigh, NC 27605 trademarkproperties.com 919.782.5552

#### LOCATION

The subject property consists of 27.29 acres and is located 4.5 miles from the I-95 exit for Hwy 158 and Weldon. The site offers level topography and is wooded.