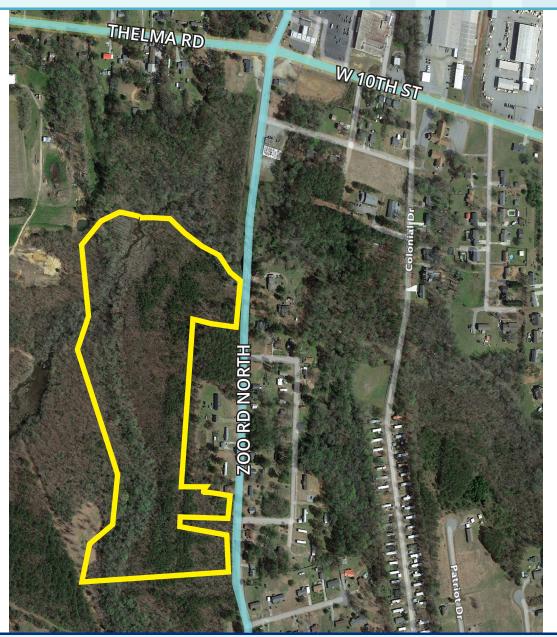

# 0 ZOO ROAD NORTH ROANOKE RAPIDS, NC 27870

#### **PROPERTY OVERVIEW**

| ADDRESS     | Zoo Road North                        |
|-------------|---------------------------------------|
| CITY, STATE | Roanoke Rapids, NC                    |
| COUNTY      | Halifax County                        |
| ACREAGE     | 27.29 Acres                           |
| SALES PRICE | \$421,613                             |
| ZONING      | Residential-Agricultural (R-A)        |
| UTILITIES   | Halifax County public water available |
| PIN         | 0902583                               |

#### LOCATION

The subject property consists of 27.29 acres and is located 4.5 miles from the I-95 exit for Hwy 158 and Weldon. The site offers level topography and is wooded.