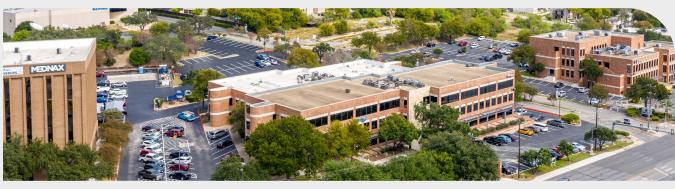

#### Legacy Oaks

is a 7 building property situated on Fredericksburg Road, across from the Oak Hills Country Club.

#### Plaza Buildings

129,421 rentable square feet combined, two and three story buildings positioned in a colorful, landscaped setting

is a seven building medical office complex located on Fredericksburg Road across from the Oak Hills Country Club and adjacent to the South Texas Medical Center. This location offers flexible floor plans to meet your medical needs and features renovated exterior and interior finishes, upgraded mechanical systems, and beautifully landscaped grounds. **Legacy Oaks Medical Plaza** offers great visibility, signage opportunities and abundant parking for your growing medical practice.

#### **About the Plaza**

Conveniently situated less than a mile from the Loop 410 and Interstate 10 interchange, **Legacy Oaks Medical Plaza** benefits from exceptional accessibility. Fredericksburg Road, with over 37,000 vehicles passing daily, provides 1,300 linear feet of frontage, granting tenants excellent visibility and easy access for patients. The plaza