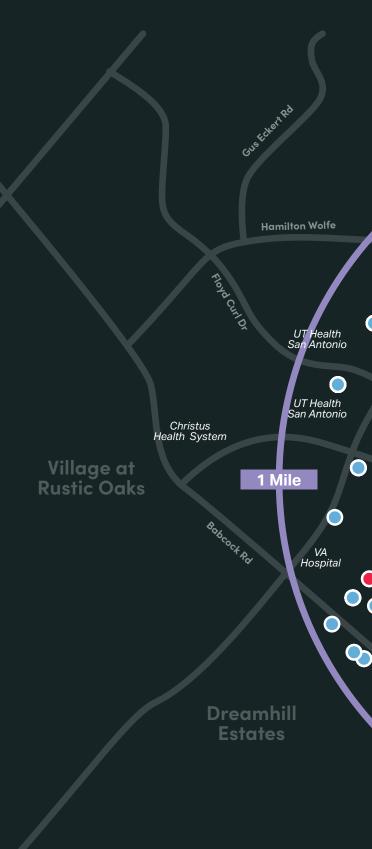

#### **About the Plaza**

Conveniently situated less than a mile from the Loop 410 and Interstate 10 interchange, **Legacy Oaks Medical Plaza** benefits from exceptional accessibility. Fredericksburg Road, with over 37,000 vehicles passing daily, provides 1,300 linear feet of frontage, granting tenants excellent visibility and easy access for patients. The plaza

is supported by the nearby South Texas Medical Center's extensive network of 75 medical institutions, 12 hospitals, and 45 clinics and recent capital investments have enhanced the property's appearance. Ample surface parking and multiple curb cuts ensure convenient access for all tenants and visitors at no additional charge.

### In the Area

The South Texas Medical Center in San Antonio is a major hub for healthcare, research, and education in the region. Spanning over 900 acres, it is home to a comprehensive array of medical institutions, including 12 hospitals, 45 specialized clinics, and numerous research and academic facilities. The center serves not only San Antonio