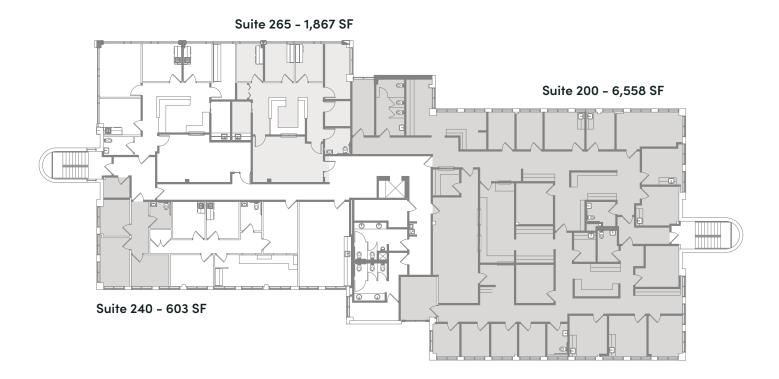

| Level 2 | Suite 200 | 6,558 SF |
|---------|-----------|----------|
| Level 2 | Suite 240 | 603 SF   |
| Level 2 | Suite 265 | 1,867 SF |

| C | Building C          |     |
|---|---------------------|-----|
|   | 5368 Fredericksburg | Rd. |