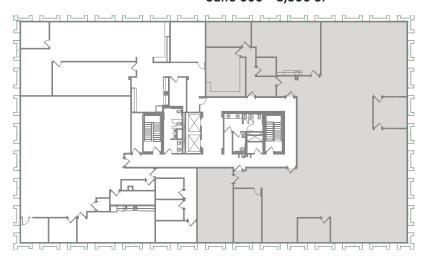

|          | Tower               |     |
|----------|---------------------|-----|
| <b>U</b> | 5430 Fredericksburg | Rd. |

| Level   | Suite     | Square Feet |
|---------|-----------|-------------|
| Level 3 | Suite 310 | 16,070 SF   |
| Level 6 | Suite 600 | 8,506 SF    |

| Building F          |     |
|---------------------|-----|
| 5372 Fredericksburg | Rd. |

| Level 1 Suite 129 946 SF |  |
|--------------------------|--|
|--------------------------|--|

Suite 310 - 16,070 SF

Suite 600 - 8,506 SF

Suite 102 - 3,708 SF

Suite 310 - 3,378 SF

Suite 112 - 3,738 SF