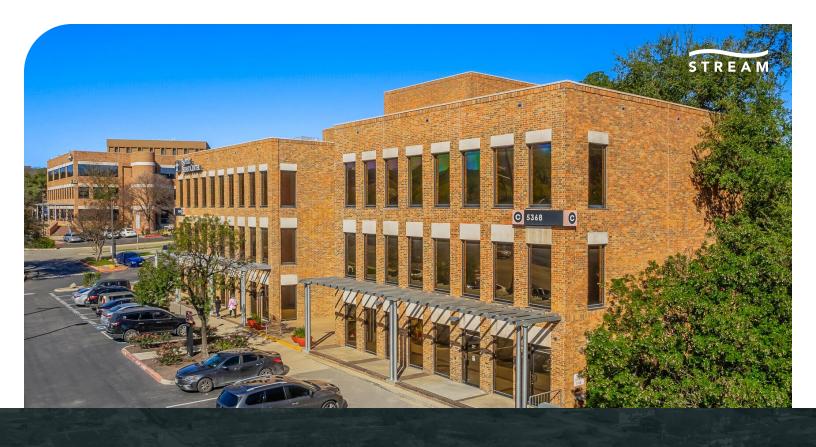

#### Legacy Oaks

is a 7 building property situated on Fredericksburg Road, across from the Oak Hills Country Club.

#### Plaza Buildings

129,421 rentable square feet combined, two and three story buildings positioned in a colorful, landscaped setting

is a seven building medical office complex located on Fredericksburg Road across from the Oak Hills Country Club and adjacent to the South Texas Medical Center. This location offers flexible floor plans to meet your medical needs and features renovated exterior and interior finishes, upgraded mechanical systems, and beautifully landscaped grounds. **Legacy Oaks Medical Plaza** offers great visibility, signage opportunities and abundant parking for your growing medical practice.

#### **About the Plaza**

Conveniently situated less than a mile from the Loop 410 and Interstate 10 interchange, **Legacy Oaks Medical Plaza** benefits from exceptional accessibility. Fredericksburg Road, with over 37,000 vehicles passing daily, provides 1,300 linear feet of frontage, granting tenants excellent visibility and easy access for patients. The plaza