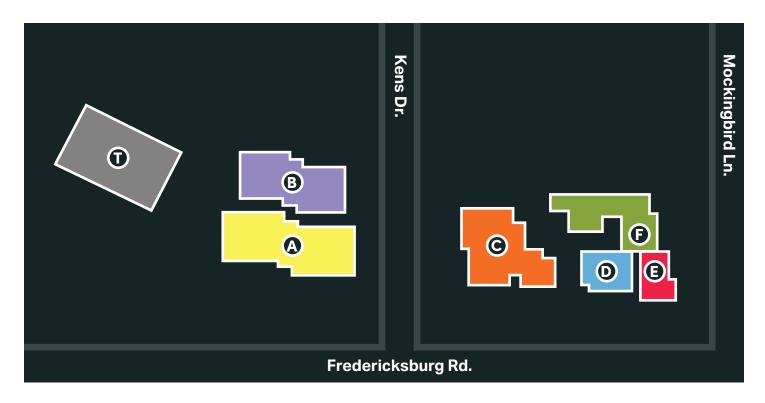

#### Legacy Oaks

is a 7 building property situated on Fredericksburg Road, across from the Oak Hills Country Club.

#### Plaza Buildings

129,421 rentable square feet combined, two and three story buildings positioned in a colorful, landscaped setting

is a seven building medical office complex located on Fredericksburg Road across from the Oak Hills Country Club and adjacent to the South Texas Medical Center. This location offers flexible floor plans to meet your medical needs and features renovated exterior and interior finishes, upgraded mechanical systems, and beautifully landscaped grounds. **Legacy Oaks Medical Plaza** offers great visibility, signage opportunities and abundant parking for your growing medical practice.