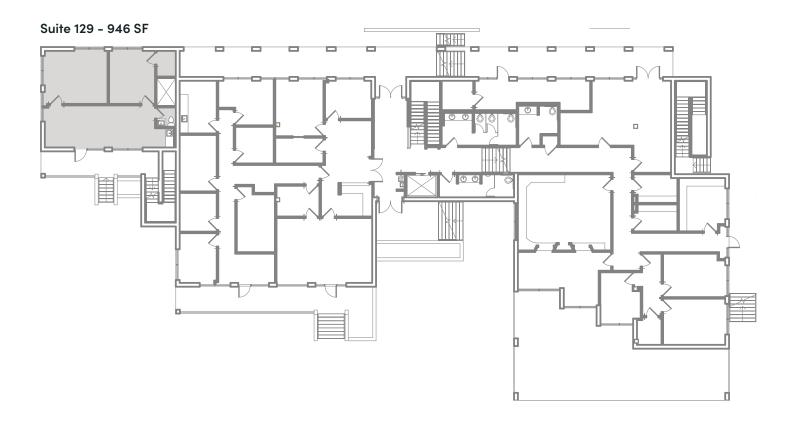

| Building F          |     |
|---------------------|-----|
| 5372 Fredericksburg | Rd. |

| Level 1 Suite 129 946 SF |  |
|--------------------------|--|
|--------------------------|--|

Suite 310 - 16,070 SF