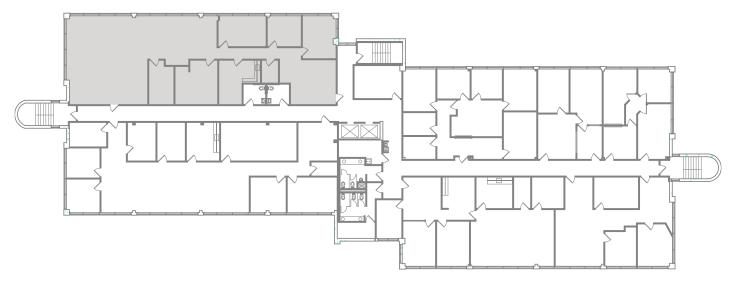

| Level 2 | Suite 200 | 6,558 SF |
|---------|-----------|----------|
| Level 2 | Suite 240 | 603 SF   |
| Level 2 | Suite 265 | 1,867 SF |

| C | Building C          |     |
|---|---------------------|-----|
|   | 5368 Fredericksburg | Rd. |

| Level 1 | Suite 112 | 3,738 SF |
|---------|-----------|----------|
| Level 2 | Suite 215 | 5,592 SF |
| Level 3 | Suite 300 | 5,937 SF |
| Level 3 | Suite 310 | 1,013 SF |
| Level 3 | Suite 312 | 1,818 SF |
| Level 4 | Suite 400 | 5,897 SF |

## Level 2

Suite 215 - 5,592 SF

## Level 3

Suite 300 - 5,937 SF

# Level 4

Suite 400 - 5,897 SF