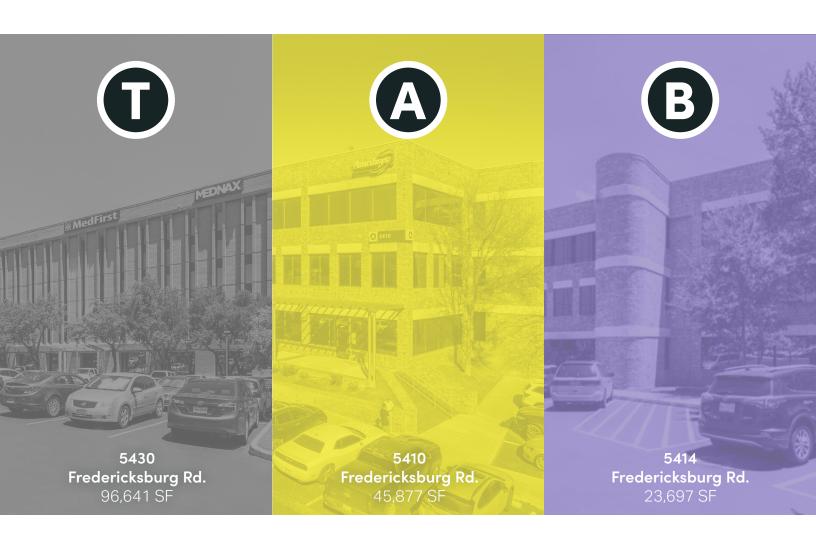

#### **The Tower**

has 93,906 rentable square feet with a grand entrance for patient drop off and modern lobby finishes give Legacy Oaks a refreshed image.

#### Plaza Buildings

129,421 rentable square feet combined, two and three story buildings positioned in a colorful, landscaped setting

is a seven building medical office complex located on Fredericksburg Road across from the Oak Hills Country Club and adjacent to the South Texas Medical Center. This location offers flexible floor plans to meet your medical needs and features renovated exterior and interior finishes, upgraded mechanical systems, and beautifully landscaped grounds. **Legacy Oaks Medical Plaza** offers great visibility, signage opportunities and abundant parking for your growing medical practice.

|          | Tower               |     |
|----------|---------------------|-----|
| <b>U</b> | 5430 Fredericksburg | Rd. |

| Level   | Suite     | Square Feet |
|---------|-----------|-------------|
| Level 3 | Suite 310 | 16,070 SF   |
| Level 6 | Suite 600 | 8,506 SF    |

| Δ | Building A          |     |
|---|---------------------|-----|
|   | 5410 Fredericksburg | Rd. |

| Level 1 | Suite 102 | 3,708 SF |
|---------|-----------|----------|
| Level 1 | Suite 114 | 778 SF   |
| Level 3 | Suite 310 | 3,378 SF |