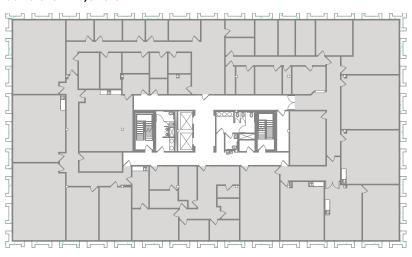

#### Legacy Oaks

is a 7 building property situated on Fredericksburg Road, across from the Oak Hills Country Club.

#### Plaza Buildings

129,421 rentable square feet combined, two and three story buildings positioned in a colorful, landscaped setting

is a seven building medical office complex located on Fredericksburg Road across from the Oak Hills Country Club and adjacent to the South Texas Medical Center. This location offers flexible floor plans to meet your medical needs and features renovated exterior and interior finishes, upgraded mechanical systems, and beautifully landscaped grounds. **Legacy Oaks Medical Plaza** offers great visibility, signage opportunities and abundant parking for your growing medical practice.