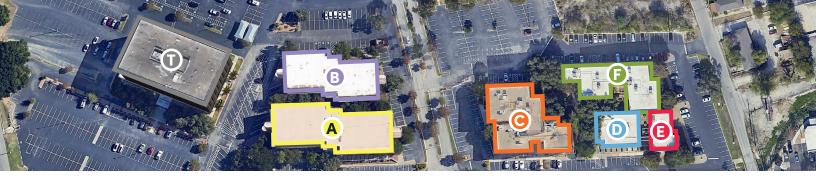

|          | Tower               |     |
|----------|---------------------|-----|
| <b>U</b> | 5430 Fredericksburg | Rd. |

| Level   | Suite     | Square Feet |
|---------|-----------|-------------|
| Level 3 | Suite 310 | 16,070 SF   |
| Level 6 | Suite 600 | 8,506 SF    |

| Δ | Building A          |     |
|---|---------------------|-----|
|   | 5410 Fredericksburg | Rd. |

| Level 1 | Suite 102 | 3,708 SF |
|---------|-----------|----------|
| Level 1 | Suite 114 | 778 SF   |
| Level 3 | Suite 310 | 3,378 SF |

| Level 2 | Suite 200 | 6,558 SF |
|---------|-----------|----------|
| Level 2 | Suite 240 | 603 SF   |
| Level 2 | Suite 265 | 1,867 SF |

| C | Building C          |     |
|---|---------------------|-----|
|   | 5368 Fredericksburg | Rd. |

| Level 1 | Suite 112 | 3,738 SF |
|---------|-----------|----------|
| Level 2 | Suite 215 | 5,592 SF |
| Level 3 | Suite 300 | 5,937 SF |
| Level 3 | Suite 310 | 1,013 SF |
| Level 3 | Suite 312 | 1,818 SF |
| Level 4 | Suite 400 | 5,897 SF |

| Building D          |     |
|---------------------|-----|
| 5364 Fredericksburg | Rd. |

100% Leased

| Building E          |     |
|---------------------|-----|
| 5360 Fredericksburg | Rd. |

100% Leased

| Building F          |     |
|---------------------|-----|
| 5372 Fredericksburg | Rd. |

| Level 1 Suite 129 946 SF |  |
|--------------------------|--|
|--------------------------|--|

Suite 310 - 16,070 SF