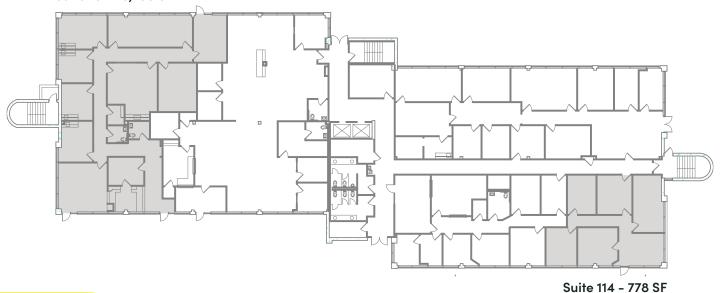

| Δ | Building A          |     |
|---|---------------------|-----|
|   | 5410 Fredericksburg | Rd. |

| Level 1 | Suite 102 | 3,708 SF |
|---------|-----------|----------|
| Level 1 | Suite 114 | 778 SF   |
| Level 3 | Suite 310 | 3,378 SF |

| Building F          |     |
|---------------------|-----|
| 5372 Fredericksburg | Rd. |

| Level 1 Suite 129 946 SF |  |
|--------------------------|--|
|--------------------------|--|

Suite 310 - 16,070 SF