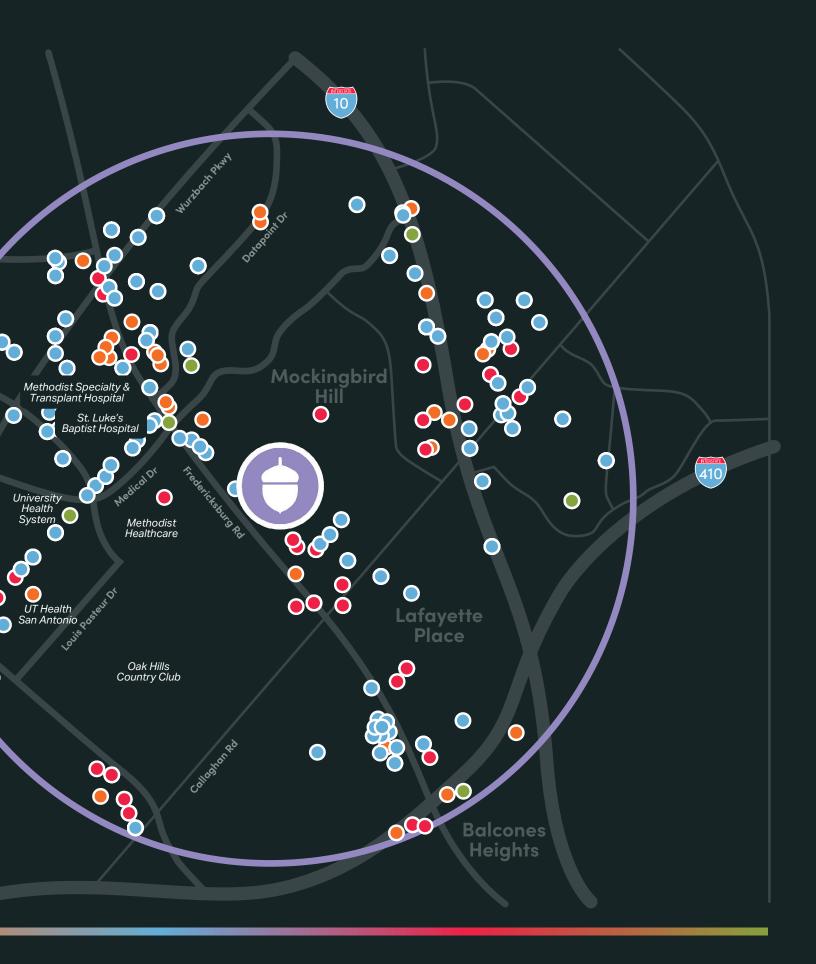

### In the Area

The South Texas Medical Center in San Antonio is a major hub for healthcare, research, and education in the region. Spanning over 900 acres, it is home to a comprehensive array of medical institutions, including 12 hospitals, 45 specialized clinics, and numerous research and academic facilities. The center serves not only San Antonio

but also a large portion of South Texas, attracting patients from across the state and beyond.

Its convenient location near major highways like Loop 410 and Interstate 10, as well as its close ties to surrounding healthcare providers, make it a vital part of the San Antonio economy.