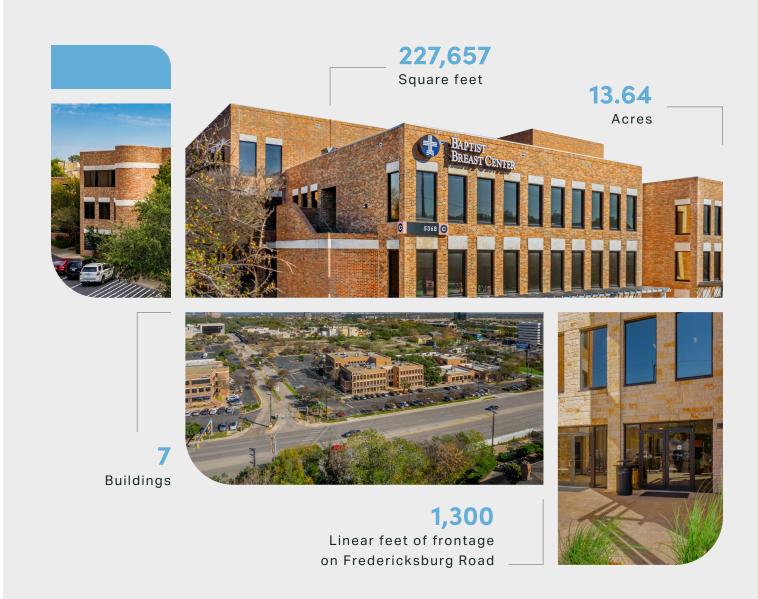

#### Legacy Oaks

is a 7 building property situated on Fredericksburg Road, across from the Oak Hills Country Club.

#### **About the Plaza**

Conveniently situated less than a mile from the Loop 410 and Interstate 10 interchange, **Legacy Oaks Medical Plaza** benefits from exceptional accessibility. Fredericksburg Road, with over 37,000 vehicles passing daily, provides 1,300 linear feet of frontage, granting tenants excellent visibility and easy access for patients. The plaza