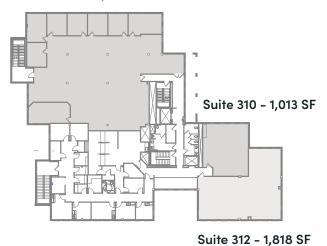

| Level 1 | Suite 112 | 3,738 SF |
|---------|-----------|----------|
| Level 2 | Suite 215 | 5,592 SF |
| Level 3 | Suite 300 | 5,937 SF |
| Level 3 | Suite 310 | 1,013 SF |
| Level 3 | Suite 312 | 1,818 SF |
| Level 4 | Suite 400 | 5,897 SF |