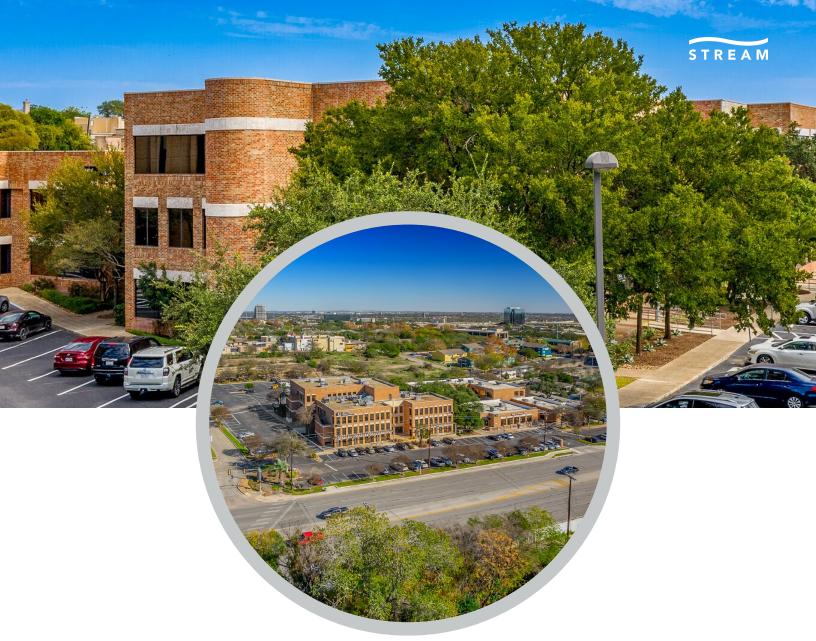

#### Legacy Oaks

is a 7 building property situated on Fredericksburg Road, across from the Oak Hills Country Club.

#### Plaza Buildings

129,421 rentable square feet combined, two and three story buildings positioned in a colorful, landscaped setting

is a seven building medical office complex located on Fredericksburg Road across from the Oak Hills Country Club and adjacent to the South Texas Medical Center. This location offers flexible floor plans to meet your medical needs and features renovated exterior and interior finishes, upgraded mechanical systems, and beautifully landscaped grounds. **Legacy Oaks Medical Plaza** offers great visibility, signage opportunities and abundant parking for your growing medical practice.

#### **About the Plaza**

Conveniently situated less than a mile from the Loop 410 and Interstate 10 interchange, **Legacy Oaks Medical Plaza** benefits from exceptional accessibility. Fredericksburg Road, with over 37,000 vehicles passing daily, provides 1,300 linear feet of frontage, granting tenants excellent visibility and easy access for patients. The plaza