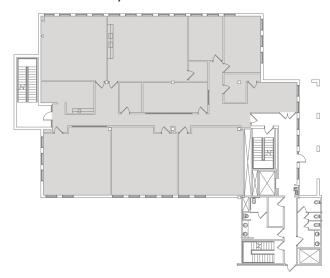

#### Legacy Oaks

is a 7 building property situated on Fredericksburg Road, across from the Oak Hills Country Club.

#### Plaza Buildings

129,421 rentable square feet combined, two and three story buildings positioned in a colorful, landscaped setting

is a seven building medical office complex located on Fredericksburg Road across from the Oak Hills Country Club and adjacent to the South Texas Medical Center. This location offers flexible floor plans to meet your medical needs and features renovated exterior and interior finishes, upgraded mechanical systems, and beautifully landscaped grounds. **Legacy Oaks Medical Plaza** offers great visibility, signage opportunities and abundant parking for your growing medical practice.