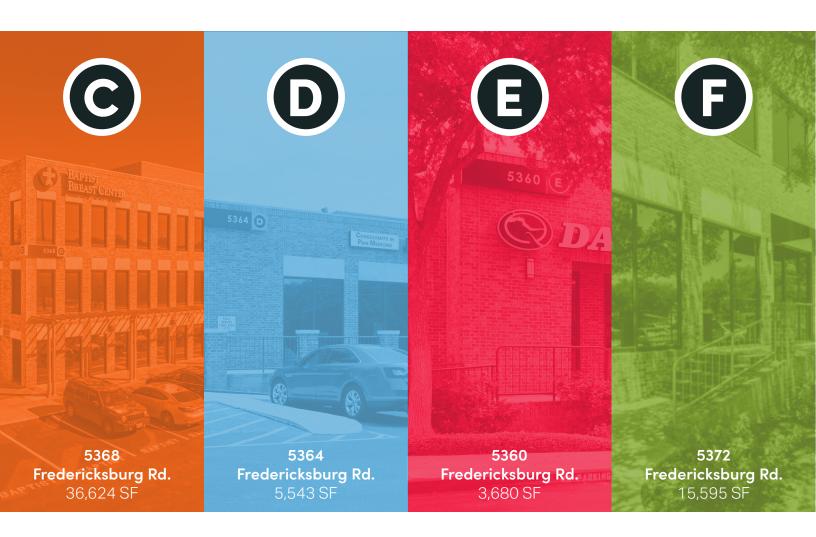

#### Plaza Buildings

129,421 rentable square feet combined, two and three story buildings positioned in a colorful, landscaped setting

is a seven building medical office complex located on Fredericksburg Road across from the Oak Hills Country Club and adjacent to the South Texas Medical Center. This location offers flexible floor plans to meet your medical needs and features renovated exterior and interior finishes, upgraded mechanical systems, and beautifully landscaped grounds. **Legacy Oaks Medical Plaza** offers great visibility, signage opportunities and abundant parking for your growing medical practice.

| Level 2 | Suite 200 | 6,558 SF |
|---------|-----------|----------|
| Level 2 | Suite 240 | 603 SF   |
| Level 2 | Suite 265 | 1,867 SF |

| C | Building C          |     |
|---|---------------------|-----|
|   | 5368 Fredericksburg | Rd. |

| Level 1 | Suite 112 | 3,738 SF |
|---------|-----------|----------|
| Level 2 | Suite 215 | 5,592 SF |
| Level 3 | Suite 300 | 5,937 SF |
| Level 3 | Suite 310 | 1,013 SF |
| Level 3 | Suite 312 | 1,818 SF |
| Level 4 | Suite 400 | 5,897 SF |

| Building D          |     |
|---------------------|-----|
| 5364 Fredericksburg | Rd. |

100% Leased

| Building E          |     |
|---------------------|-----|
| 5360 Fredericksburg | Rd. |

100% Leased

| Building F          |     |
|---------------------|-----|
| 5372 Fredericksburg | Rd. |

| Level 1 Suite 129 946 SF |  |
|--------------------------|--|
|--------------------------|--|

Suite 310 - 16,070 SF