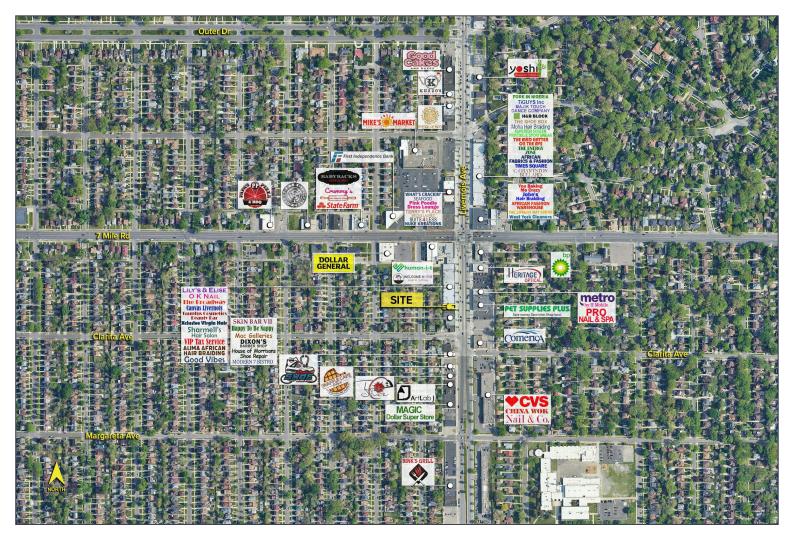

MI 48076 www.signatureassociates.com

## 18955 Livernois Avenue – Detroit, Michigan

### **Retail For Lease**



| DEMOGRAPHICS |            |                |
|--------------|------------|----------------|
|              | POPULATION | MED. HH INCOME |
| 1 MILE       | 19,548     | \$73,151       |
| 3 MILE       | 148,936    | \$59,787       |
| 5 MILE       | 426,832    | \$60,683       |

| TRAFFIC COUNTS (TWO-WAY) |                                  |  |
|--------------------------|----------------------------------|--|
| 21,631                   | Livernois Ave. N of 7 Mile Rd.   |  |
| 22,245                   | Livernois Ave. S of 7 Mile Rd.   |  |
| 16,419                   | W. 7 Mile Rd. E of Livernois Rd. |  |
| 16,350                   | W. 7 Mile Rd. W of Livernois Rd. |  |



For more information, please contact:

JOE STACK (248) 359 0615 jstack@signatureassociates.com

## SIGNATURE ASSOCIATES

One Towne Square, Suite 1200 Southfield, MI 48076 www.signatureassociates.com