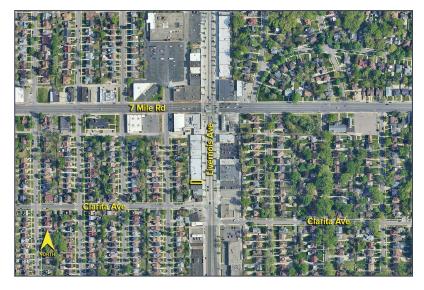

## 18955 Livernois Avenue – Detroit, Michigan

| TRAFFIC COUNTS (TWO-WAY) |                                  |  |
|--------------------------|----------------------------------|--|
| 21,631                   | Livernois Ave. N of 7 Mile Rd.   |  |
| 22,245                   | Livernois Ave. S of 7 Mile Rd.   |  |
| 16,419                   | W. 7 Mile Rd. E of Livernois Rd. |  |
| 16,350                   | W. 7 Mile Rd. W of Livernois Rd. |  |