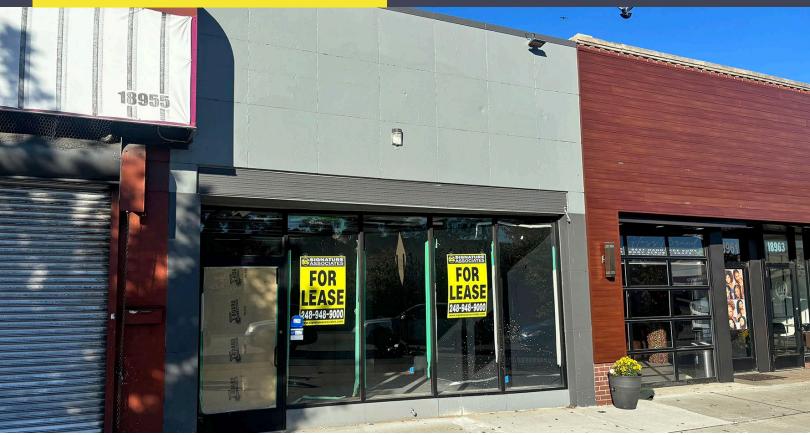

# 18955 LIVERNOIS AVENUE DETROIT, MICHIGAN

RETAIL FOR LEASE 1,440 Square Feet Available

#### **PROPERTY FEATURES**

- 1,440 square feet available
- Rare storefront on the mile of fashion
- Excellent retail space
- Build-out in 2023 as a carry-out restaurant
- Lease Rate: \$2,850/month Gross