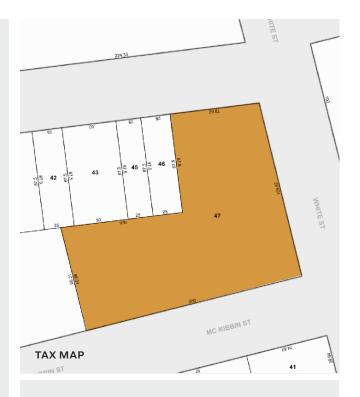

24,240 RSF

M1-2

CLEAR HEIGHT

PARCEL ID

3082 BLOCK

LOADING CAPACITY

3 Drive-In

47

This rare industrial/commerical property is located in a M1-2 zoning district, which allows for up to 2.0 FAR / 48,480 sq. ft. of development and 4.8 FAR / 116,352 Sq. Ft. of community facility devlopement as-of-right. The triple frontage lot boasts 439 feet of frontage on White Street, Boerum Street and Mckibbin street, which provides excellent access and loading.