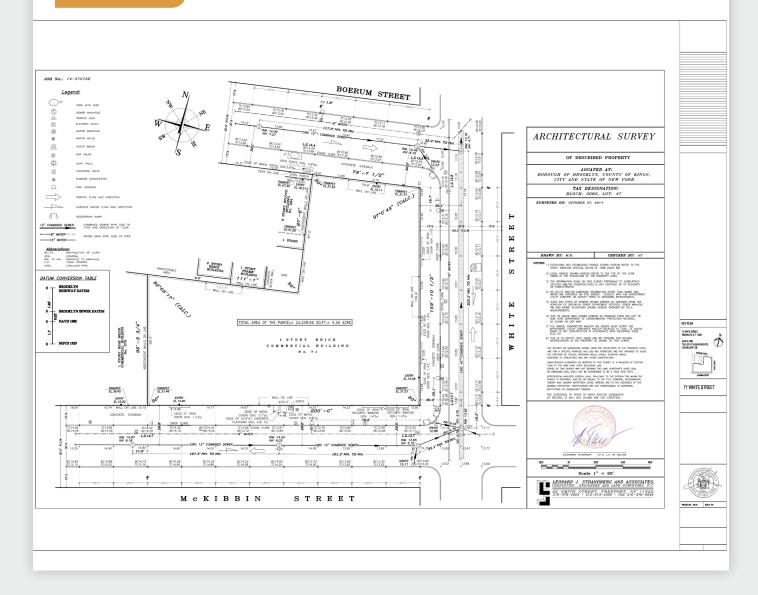

This rare industrial/commerical property is located in a M1-2 zoning district, which allows for up to 2.0 FAR / 48,480 sq. ft. of development and 4.8 FAR / 116,352 Sq. Ft. of community facility devlopement as-of-right. The triple frontage lot boasts 439 feet of frontage on White Street, Boerum Street and Mckibbin street, which provides excellent access and loading.