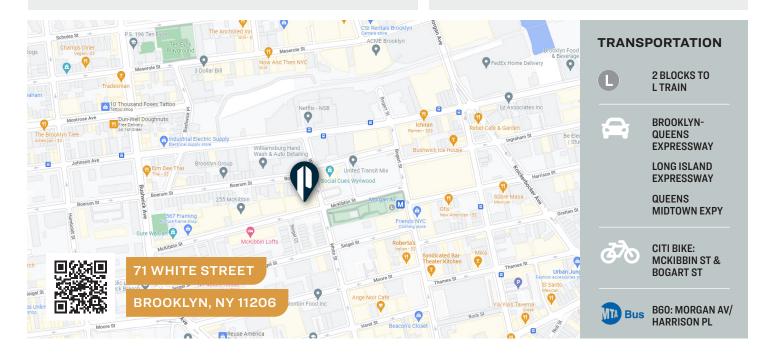

## FOR SALE / FOR LEASE

71 WHITE STREET

**BROOKLYN, NY 11206** 

# **Property Overview**

Pinnacle Realty of New York, LLC is pleased to announce that it has been appointed the exclusive agents to facilitate the leasing of 71 White Street Bushwick, Brooklyn. This ideally located 24,240 Sq. Ft. industrial/commerical site is 2 blocks from the Morgan Avenue L train station subway station, minutes to Manhattan, with convenient access to major roadways serving the boroughs of NYC and the tristate metropolitan area.