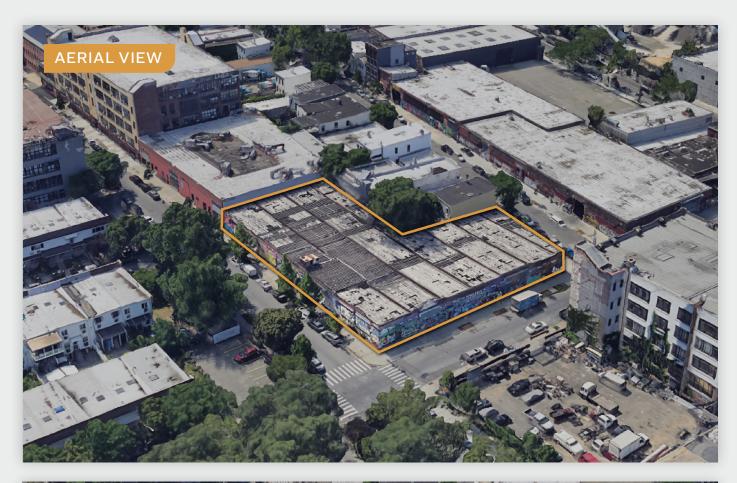

# One of a Kind **Opportunity in the Heart of Bushwick.**

24,240 Sq. Ft. One Story Industrial Building. Development Rights up to 64,280 Sq. Ft.

Freshly Renovated!

Warehouse / Industrial / Film Studio / Sports Venue

This rare industrial/commerical property is located in a M1-2 zoning district, which allows for up to 2.0 FAR / 48,480 sq. ft. of development and 4.8 FAR / 116,352 Sq. Ft. of community facility devlopement as-of-right. The triple frontage lot boasts 439 feet of frontage on White Street, Boerum Street and Mckibbin street, which provides excellent access and loading.