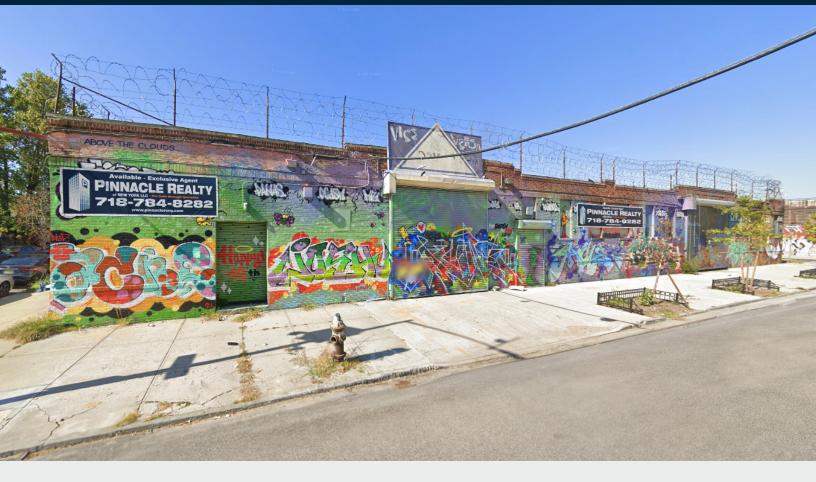

# **Property Overview**

Pinnacle Realty of New York, LLC is pleased to announce that it has been appointed the exclusive agents to facilitate the leasing of 71 White Street Bushwick, Brooklyn. This ideally located 24,240 Sq. Ft. industrial/commerical site is 2 blocks from the Morgan Avenue L train station subway station, minutes to Manhattan, with convenient access to major roadways serving the boroughs of NYC and the tristate metropolitan area.

This rare industrial/commerical property is located in a M1-2 zoning district, which allows for up to 2.0 FAR / 48,480 sq. ft. of development and 4.8 FAR / 116,352 Sq. Ft. of community facility devlopement as-of-right. The triple frontage lot boasts 439 feet of frontage on White Street, Boerum Street and Mckibbin street, which provides excellent access and loading.

#### **FEATURES**

- · 15 Foot Ceiling Height
- 3 Drive-In Doors
- · 1 Loading Dock
- · Office Build-to-Suit
- · 3-Street Frontage
- · Street-to-Street Access

- · Building in White Box Condition
- · New Roof and Upgraded Utilities
- · Immediate Possession