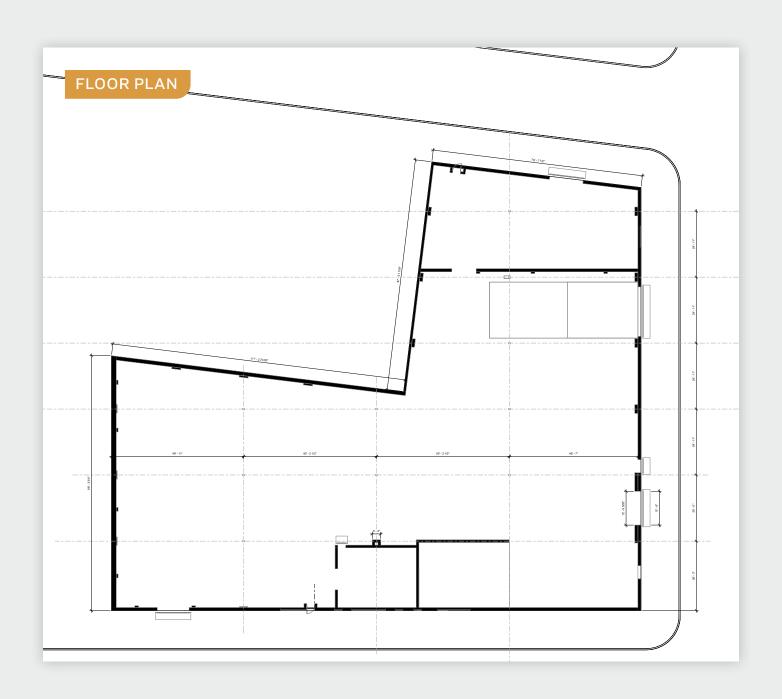

#### **FEATURES**

- · 15 Foot Ceiling Height
- 3 Drive-In Doors
- · 1 Loading Dock
- · Office Build-to-Suit
- · 3-Street Frontage
- · Street-to-Street Access

- · Building in White Box Condition
- · New Roof and Upgraded Utilities
- · Immediate Possession