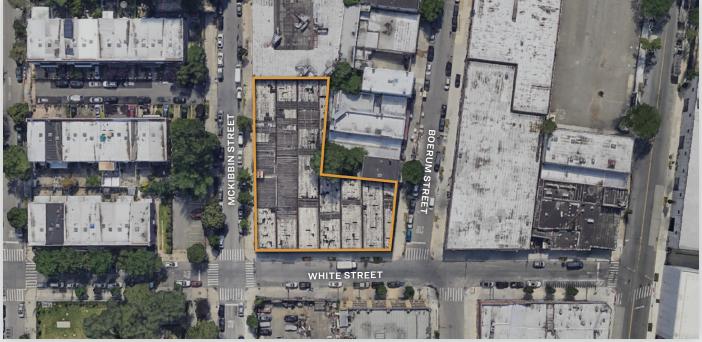

This rare industrial/commerical property is located in a M1-2 zoning district, which allows for up to 2.0 FAR / 48,480 sq. ft. of development and 4.8 FAR / 116,352 Sq. Ft. of community facility devlopement as-of-right. The triple frontage lot boasts 439 feet of frontage on White Street, Boerum Street and Mckibbin street, which provides excellent access and loading.