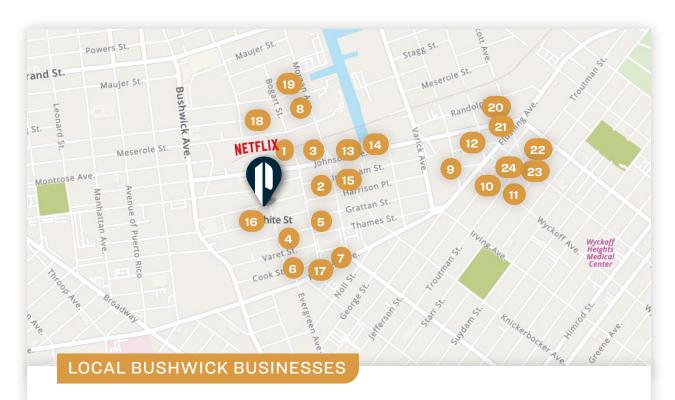

### SURVEY MAP

34-07 Steinway Street, Suite 202 | Long Island City, NY 11101

| 1 NETFLIX                | 9 JUPITER DISCO       | 17 THE NARROWS           |
|--------------------------|-----------------------|--------------------------|
| 2 CUBESMART SELF STORAGE | 10 LOT 45 BUSHWICK    | 18 CITY OF SAINT COFFEE  |
| 3 ICHIRAN                | 11 DOCK               | 19 ARROGANT SWINE        |
| 4 ANGE NOIR CAFE         | 12 AP CAFE            | 20 BUNKER VIETNAMESE     |
| 5 FOOD GARDEN MARKET     | 13 GUADALUPE INN      | 21 ELSEWHERE             |
| 6 FORREST POINT          | 14 SUPERCROWN COFFEE  | 22 HARD TIMES SUNSET BAR |
| 7 COLLECTIONS            | 15 CAPE HOUSE         | 23 LOS HERMANOS          |
| 8 OUR WICKED LADY        | 16 BLUE BOTTLE COFFEE | 24 HOUSE OF YES          |