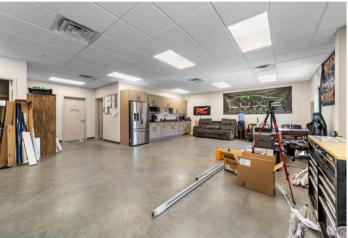

### PROPERTY DESCRIPTION

5,000 Square foot in Claremont Business Park. Building is in great condition and well cared for. Current space consists of some office space along with large warehouse area and 2 overhead Doors. Close to Powers, Marksheffel, and Highway 24. Currently zoned CS CAD-O