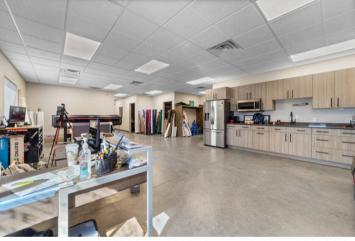

### PROPERTY DESCRIPTION

5,000 Square foot in Claremont Business Park. Building is in great condition and well cared for. Current space consists of some office space along with large warehouse area and 2 overhead Doors. Close to Powers, Marksheffel, and Highway 24. Currently zoned CS CAD-O