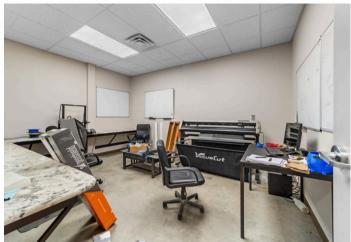

### PROPERTY HIGHLIGHTS

- Air Conditioning
- Private Restroom

- Central Heating
- Close to Powers & Hwy 24

Reception

### PROPERTY DESCRIPTION

5,000 Square foot in Claremont Business Park. Building is in great condition and well cared for. Current space consists of some office space along with large warehouse area and 2 overhead Doors. Close to Powers, Marksheffel, and Highway 24. Currently zoned CS CAD-O