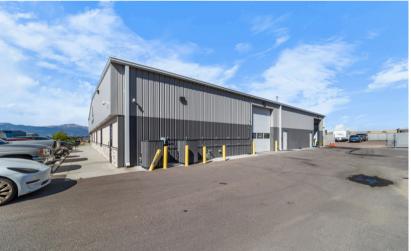

# OFFICE/WAREHOUSE SPACE FOR SALE

### PROPERTY DESCRIPTION

5,000 Square foot in Claremont Business Park. Building is in great condition and well cared for. Current space consists of some office space along with large warehouse area and 2 overhead Doors. Close to Powers, Marksheffel, and Highway 24. Currently zoned CS CAD-O