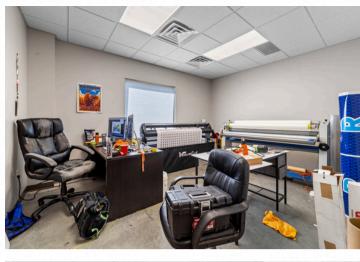

### PROPERTY HIGHLIGHTS

- Air Conditioning
- Private Restroom

- Central Heating
- Close to Powers & Hwy 24

Reception

### PROPERTY DESCRIPTION

5,000 Square foot in Claremont Business Park. Building is in great condition and well cared for. Current space consists of some office space along with large warehouse area and 2 overhead Doors. Close to Powers, Marksheffel, and Highway 24. Currently zoned CS CAD-O