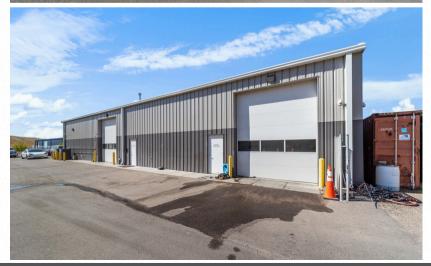

# OFFICE/WAREHOUSE SPACE FOR SALE

### PROPERTY DESCRIPTION

5,000 Square foot in Claremont Business Park. Building is in great condition and well cared for. Current space consists of some office space along with large warehouse area and 2 overhead Doors. Close to Powers, Marksheffel, and Highway 24. Currently zoned CS CAD-O