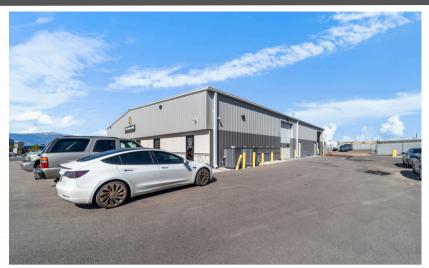

# OFFICE/WAREHOUSE SPACE FOR SALE

### PROPERTY DESCRIPTION

5,000 Square foot in Claremont Business Park. Building is in great condition and well cared for. Current space consists of some office space along with large warehouse area and 2 overhead Doors. Close to Powers, Marksheffel, and Highway 24. Currently zoned CS CAD-O