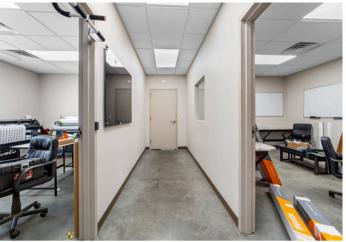

### PROPERTY HIGHLIGHTS

- Air Conditioning
- Private Restroom

- Central Heating
- Close to Powers & Hwy 24

Reception

### PROPERTY DESCRIPTION

5,000 Square foot in Claremont Business Park. Building is in great condition and well cared for. Current space consists of some office space along with large warehouse area and 2 overhead Doors. Close to Powers, Marksheffel, and Highway 24. Currently zoned CS CAD-O