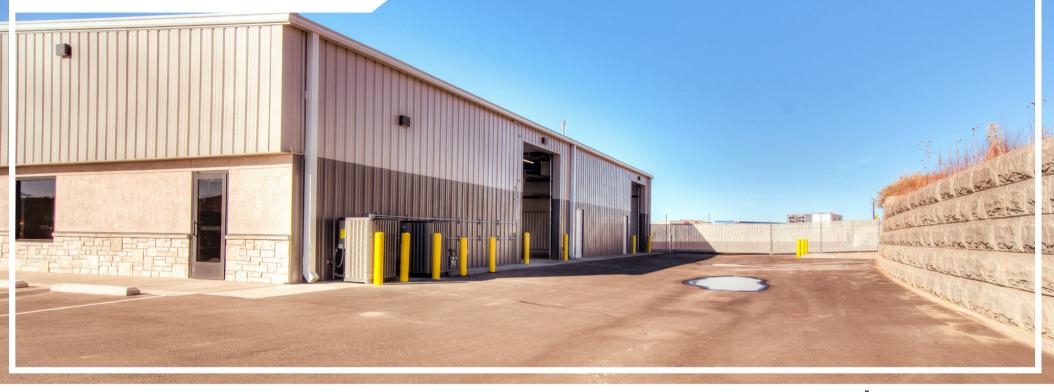

# OFFICE/WAREHOUSE SPACE FOR SALE

### PROPERTY DESCRIPTION

5,000 Square foot in Claremont Business Park. Building is in great condition and well cared for. Current space consists of some office space along with large warehouse area and 2 overhead Doors. Close to Powers, Marksheffel, and Highway 24. Currently zoned CS CAD-O