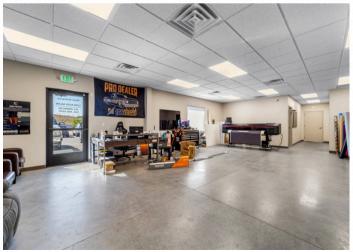

### PROPERTY DESCRIPTION

5,000 Square foot in Claremont Business Park. Building is in great condition and well cared for. Current space consists of some office space along with large warehouse area and 2 overhead Doors. Close to Powers, Marksheffel, and Highway 24. Currently zoned CS CAD-O