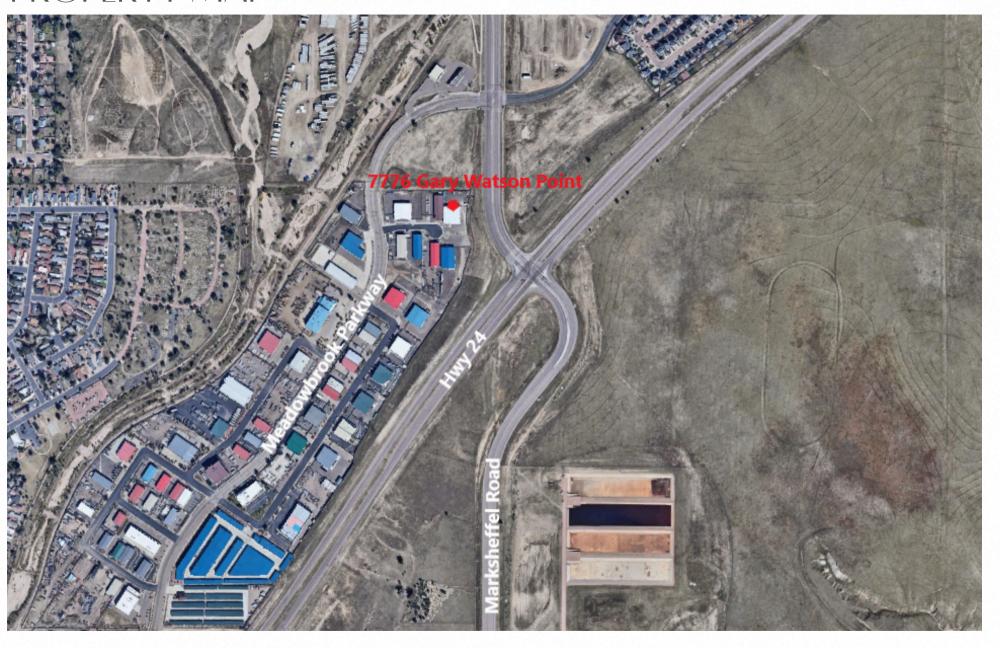

27 AC LAND AREA



#### **COLE UNDERWOOD**

Broker Associate Direct: (719) 200-4610 cole@coleunderwood.com



4272 Promenade Drive Suite 100 Colorado Springs, CO 80920 www.coleunderwood.com

### PROPERTY INFORMATION

| \$12.50 NNN |
|-------------|
| 5,000 SF    |
| 2           |
| 2           |
| CS CAD-0    |
| Industrial  |
|             |

### PROPERTY HIGHLIGHTS

- Air Conditioning
- Private Restroom

- Central Heating
- Close to Powers & Hwy 24

Reception

### PROPERTY DESCRIPTION

5,000 Square foot in Claremont Business Park. Building is in great condition and well cared for. Current space consists of some office space along with large warehouse area and 2 overhead Doors. Close to Powers, Marksheffel, and Highway 24. Currently zoned CS CAD-O

























# PROPERTY MAP