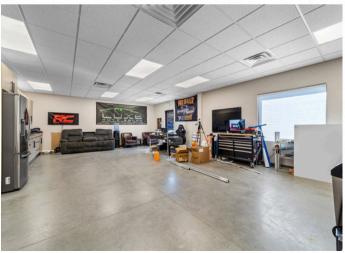

### PROPERTY DESCRIPTION

5,000 Square foot in Claremont Business Park. Building is in great condition and well cared for. Current space consists of some office space along with large warehouse area and 2 overhead Doors. Close to Powers, Marksheffel, and Highway 24. Currently zoned CS CAD-O