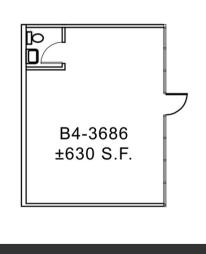

#### PROPERTY INFORMATION

- Suite B4-3686: 630 SF Available
- Recent Upgrades Throughout
- Tenant Improvements Available
- Signage Available

nationwide

- Many Retail & Restaurant Amenities Nearby
- Only 5 Minutes to SLC International Airport
- Quick Access to I-215, I-80 & Bangerter Hwy

# **BROADBENT BUSINESS PARK** nationwide

3607-3667 WEST 2100 SOUTH, SALT LAKE CITY, UTAH

**Building 4** 

• Suite 3686: 630 SF

This information is given with the understanding that all negotiations and/or real estate activity related to the property described above shall be conducted through this cRc Nationwide office. The above information while not guaranteed, was obtained from sources we believe to be reliable.