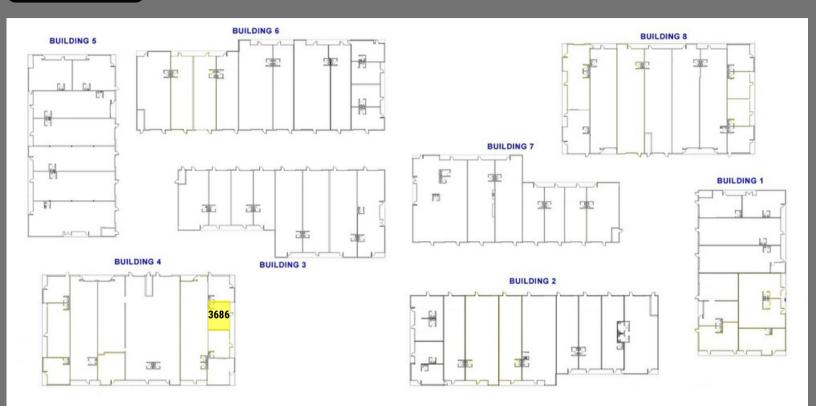

# **BROADBENT BUSINESS PARK** nationwide

3607-3667 WEST 2100 SOUTH, SALT LAKE CITY, UTAH

**Building 4** 

• Suite 3686: 630 SF

This information is given with the understanding that all negotiations and/or real estate activity related to the property described above shall be conducted through this cRc Nationwide office. The above information while not guaranteed, was obtained from sources we believe to be reliable.

#### PROPERTY INFORMATION

- Suite B4-3686: 630 SF Available
- Recent Upgrades Throughout
- Tenant Improvements Available
- Signage Available

nationwide

- Many Retail & Restaurant Amenities Nearby
- Only 5 Minutes to SLC International Airport
- Quick Access to I-215, I-80 & Bangerter Hwy