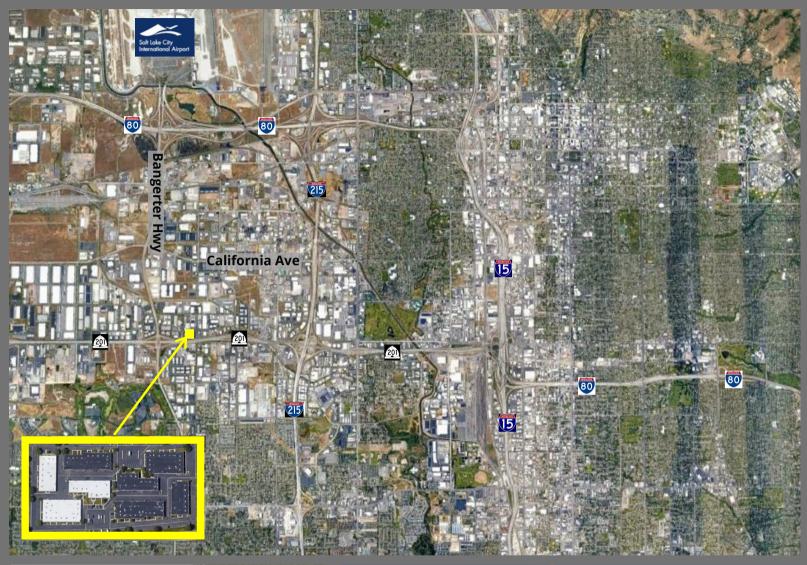

#### PROPERTY INFORMATION

- Suite B4-3686: 630 SF Available
- Recent Upgrades Throughout
- Tenant Improvements Available
- Signage Available

nationwide

- Many Retail & Restaurant Amenities Nearby
- Only 5 Minutes to SLC International Airport
- Quick Access to I-215, I-80 & Bangerter Hwy