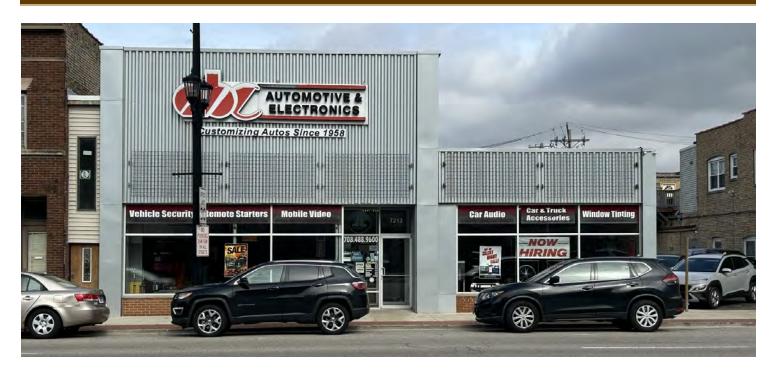

## 7213 W. ROOSEVELT RD., FOREST PARK, IL 60130

#### **PROPERTY OVERVIEW**

- 5,624 SF Building
- Divisible 2,352 SF and 3,272 SF Units Possible
- 12' Clear Ceiling Height
- French Floor Drains
- 1 (8' x 10') Drive-in Door; 2 (10' x 10') Drive-in Doors
- 10+ Car Parking
- Zoned B-2 Community Shopping
- Currently automotive electronics and accessories business featuring a showroom, 3 DIDs and ample shop area.
- Great location to grow your business current owners moving to larger site!
- Lease Price: Subject To Offer
- Sale Price: Subject To Offer

**5,624 SF** Industrial / Retail Property For Sale or Lease