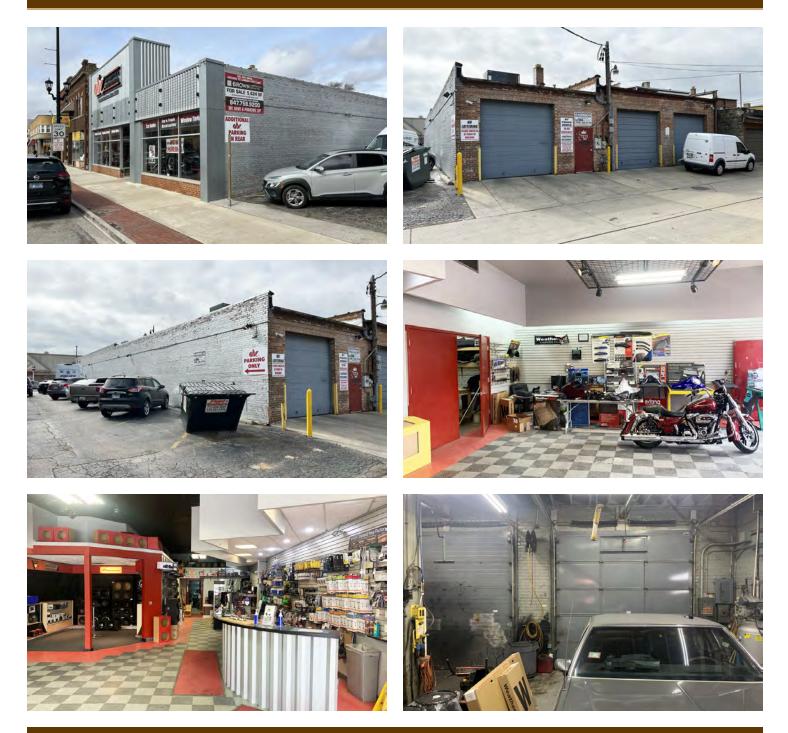

#### **PROPERTY OVERVIEW**

- 5,624 SF Building
- Divisible 2,352 SF and 3,272 SF Units Possible
- 12' Clear Ceiling Height
- French Floor Drains
- 1 (8' x 10') Drive-in Door; 2 (10' x 10') Drive-in Doors
- 10+ Car Parking
- Zoned B-2 Community Shopping
- Currently automotive electronics and accessories business featuring a showroom, 3 DIDs and ample shop area.
- Great location to grow your business current owners moving to larger site!
- Lease Price: Subject To Offer
- Sale Price: Subject To Offer