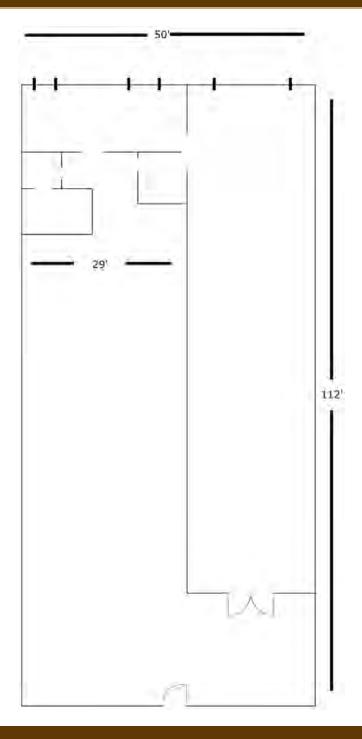

#### **PROPERTY OVERVIEW**

- 5,624 SF Building
- Divisible 2,352 SF and 3,272 SF Units Possible
- 12' Clear Ceiling Height
- French Floor Drains
- 1 (8' x 10') Drive-in Door; 2 (10' x 10') Drive-in Doors
- 10+ Car Parking
- Zoned B-2 Community Shopping
- Currently automotive electronics and accessories business featuring a showroom, 3 DIDs and ample shop area.
- Great location to grow your business current owners moving to larger site!
- Lease Price: Subject To Offer
- Sale Price: Subject To Offer