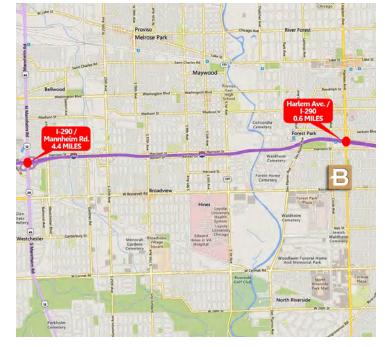

#### LOCATION DESCRIPTION

Located in the heart of retail / commercial area on busy Roosevelt Rd. (Rt. 38), just 3 buildings east of Harlem Ave. Easy access to major transportation routes via nearby I-290 (4 blocks north).