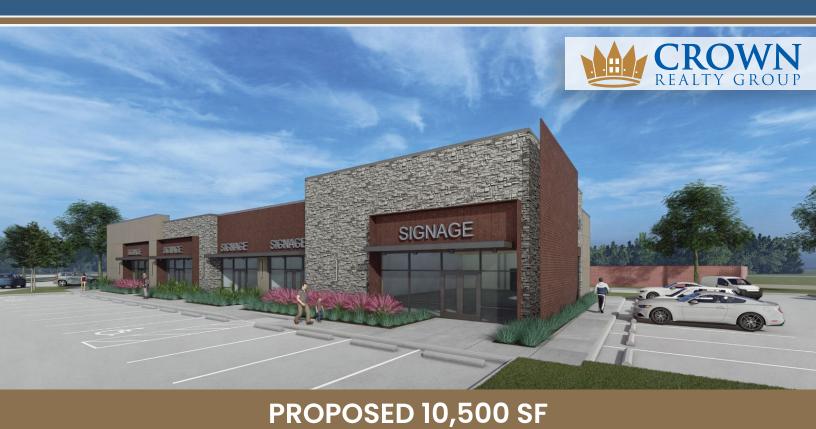

## HIGHLIGHTS

Retail, Medical, Office

Morning traffic side of Park Vista Blvd

Tenant Improvement Allowance Offered

Ideal for nail salons, hair salons, donut/coffee shops, dental, medical, professional offices

Ample Parking

Competitive Lease Rates