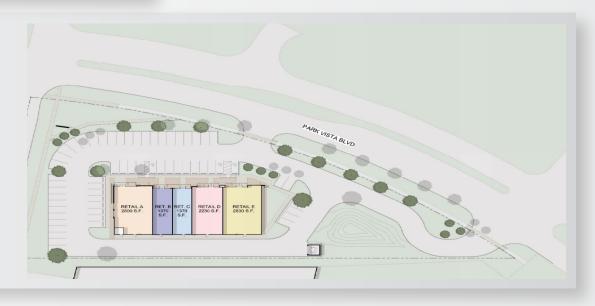

way Freeway, and 3.5 miles east of I-35W
- 🐞 Alliance Gateway Companies Include: Facebook, Ford Motor Company, General Mills, Nestle, General
- 👑 Motors, Fedex, UPS and Walmart.com
- Surrounded by high growth residential developments
- implication Minutes to Alliance Airport, Cabela's and Texas Motor Speedway

## **DON BEEBE**

**Crown Realty Group** 

- **1** 817.266.2995
- # | www.crownrealtygrp.com
- I don.beebe@crownrealtygrp.com





|                  | 1 MILE    | 3 MILES   | 5 MILES   |
|------------------|-----------|-----------|-----------|
| Total Population | 12,931    | 69,076    | 173,483   |
| Total Households | 3,933     | 22,794    | 58,485    |
| Median HH Inc    | \$103,833 | \$109,742 | \$114,922 |
| Average HH Size  | 3.28      | 3.03      | 2.96      |

## SITE PLAN