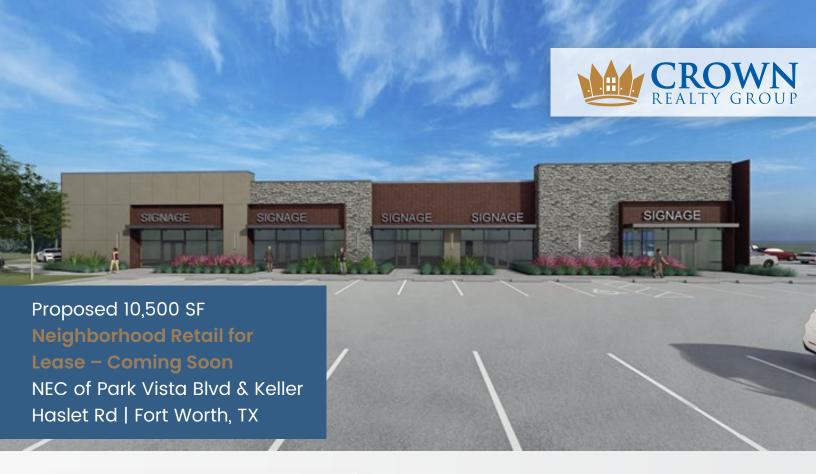

## HIGHLIGHTS

Retail, Medical, Office

Morning traffic side of Park Vista Blvd

Tenant Improvement Allowance Offered

Ideal for nail salons, hair salons, donut/coffee shops, dental, medical, professional offices

Ample Parking

Competitive Lease Rates

## **AREA FEATURES**

- MEC Park Vista Blvd & Keller-Haslet Rd
- 🍅 Approx. 1 mile south of Hwy 170, Alliance Gateway Freeway, and 3.5 miles east of I-35W
- 🐞 Alliance Gateway Companies Include: Facebook, Ford Motor Company, General Mills, Nestle, General
- 👑 Motors, Fedex, UPS and Walmart.com
- Surrounded by high growth residential developments
- implication Minutes to Alliance Airport, Cabela's and Texas Motor Speedway