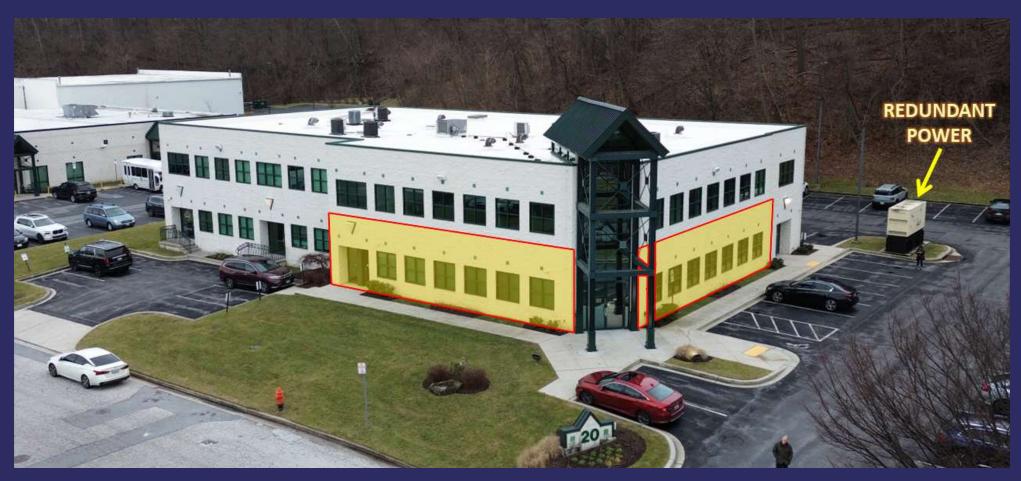

#### **PROPERTY DESCRIPTION**

Professional setting features a 1st floor suite with ample natural light, complemented by a quiet setting in the Owings Mills Industrial Park. Additionally, the building boasts a diesel-fueled, 65kw Kohler generator for redundant power, and tenants have control of in-suite HVAC systems. With 24/7 security camera access and recent common area renovations, this property is tailored for modern corporate needs.

#### PROPERTY HIGHLIGHTS

- Suite 100: 3,470 (+/-) Leasable Sq.Ft.: Available Summer of 2024
- Corner suite with window line for ample natural light
- MG Lease rate includes Base Year taxes, Insurance, and C.A.M
- Tenant independently responsible for utilities and interior janitorial service
- Building serviced by diesel-fueled, 65kw Kohler generator for redundant Power
- Tenant has control of in-suite HVAC system
- 24/7 access for tenants via Phone App to security cameras located in common areas and the exterior of • building.
- Internet service available through Verizon or Comcast
- Recent common area renovations include flooring, tenant directory, and lighting
- Property has great access to numerous retailers, lodging, apartments, banking, and other services including • Foundry Row, Metro Center and Mill Run Station.