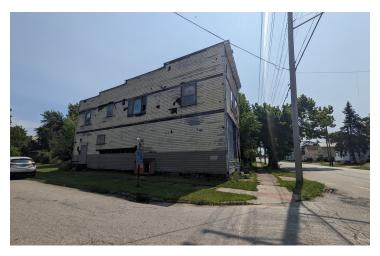

#### PROPERTY DESCRIPTION

Commercial corner for sale along West Avenue in Ashtabula, Ohio. Includes three parcels of land totaling approximately 0.42 acres. Two buildings exist on property that are not currently occupied. Historic uses included a retail neighborhood beverage store with a residential apartment above the retail store. A single family bungalow sits on the property as well. Great location in the heart of the city of Ashtabula for a redevelopment project. Please call for a tour.

#### PROPERTY HIGHLIGHTS

- · Corner Commercial Property
- · Close to retail along SR 20
- · Possible Historic redevelopment
- · Near Ashtabula Harbor

| OTT ETHING COMMINANT |            |
|----------------------|------------|
| Sale Price:          | \$99,000   |
| Lat Siza:            | 0.42 Agree |

Lot Size: 0.42 Acres
Building Size: 6,771 SF

**DEMOGRAPHICS** 0.5 MILES 1 MILE 1.5 MILES 953 Total Households 3,711 6,469 **Total Population** 1,926 7,164 12,957 Average HH Income \$29,654 \$32,628 \$37,306