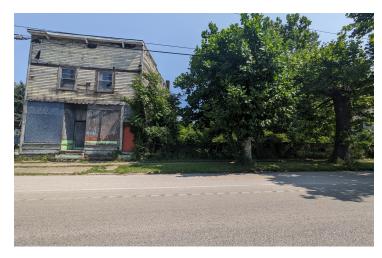

#### PROPERTY DESCRIPTION

Commercial corner for sale along West Avenue in Ashtabula, Ohio. Includes three parcels of land totaling approximately 0.42 acres. Two buildings exist on property that are not currently occupied. Historic uses included a retail neighborhood beverage store with a residential apartment above the retail store. A single family bungalow sits on the property as well. Great location in the heart of the city of Ashtabula for a redevelopment project. Please call for a tour.

#### PROPERTY HIGHLIGHTS

- · Corner Commercial Property
- · Close to retail along SR 20
- · Possible Historic redevelopment
- · Near Ashtabula Harbor

| OTT ETHING COMMINANT |            |
|----------------------|------------|
| Sale Price:          | \$99,000   |
| Lat Siza:            | 0.42 Agree |