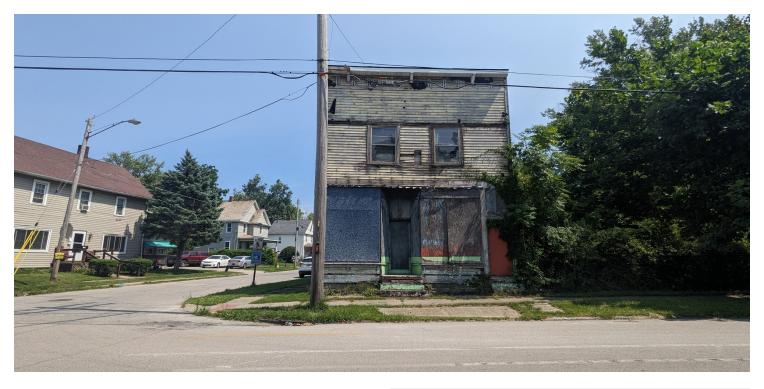

#### PROPERTY DESCRIPTION

Commercial corner for sale along West Avenue in Ashtabula, Ohio. Includes three parcels of land totaling approximately 0.42 acres. Two buildings exist on property that are not currently occupied. Historic uses included a retail neighborhood beverage store with a residential apartment above the retail store. A single family bungalow sits on the property as well. Great location in the heart of the city of Ashtabula for a redevelopment project. Please call for a tour.

#### PROPERTY HIGHLIGHTS

- · Corner Commercial Property
- · Close to retail along SR 20
- · Possible Historic redevelopment
- · Near Ashtabula Harbor

| OTT ETHING COMMINANT |            |
|----------------------|------------|
| Sale Price:          | \$99,000   |
| Lat Siza:            | 0.42 Agree |

Lot Size: 0.42 Acres
Building Size: 6,771 SF

**DEMOGRAPHICS** 0.5 MILES 1 MILE 1.5 MILES 953 Total Households 3,711 6,469 **Total Population** 1,926 7,164 12,957 Average HH Income \$29,654 \$32,628 \$37,306