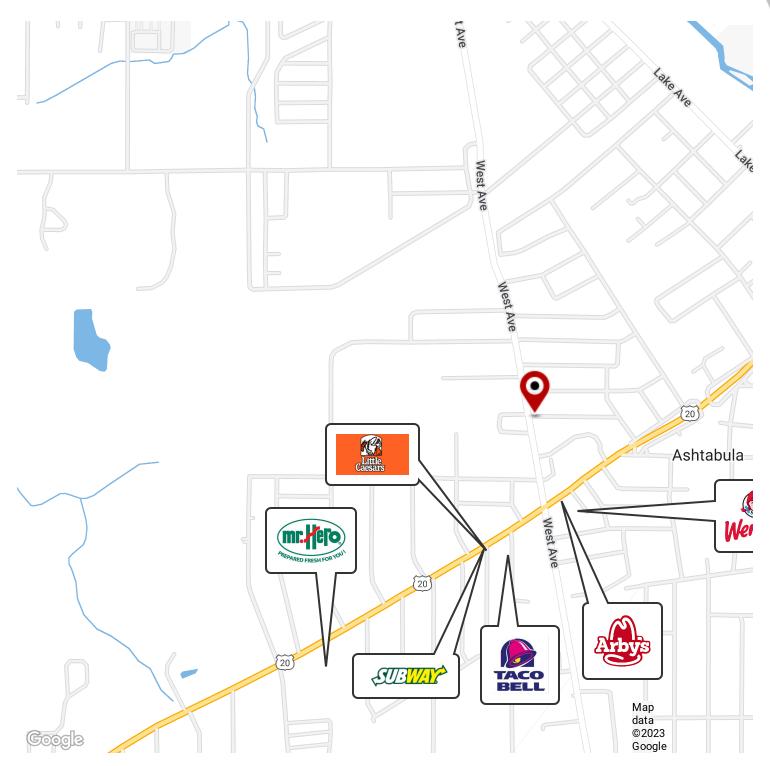

#### PROPERTY HIGHLIGHTS

- · Corner Commercial Property
- · Close to retail along SR 20
- · Possible Historic redevelopment
- · Near Ashtabula Harbor

| OTT ETHING COMMINANT |            |
|----------------------|------------|
| Sale Price:          | \$99,000   |
| Lat Siza:            | 0.42 Agree |