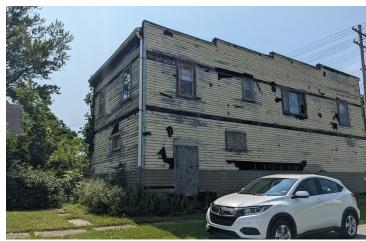

#### PROPERTY DESCRIPTION

Commercial corner for sale along West Avenue in Ashtabula, Ohio. Includes three parcels of land totaling approximately 0.42 acres. Two buildings exist on property that are not currently occupied. Historic uses included a retail neighborhood beverage store with a residential apartment above the retail store. A single family bungalow sits on the property as well. Great location in the heart of the city of Ashtabula for a redevelopment project. Please call for a tour.

#### PROPERTY HIGHLIGHTS

- · Corner Commercial Property
- · Close to retail along SR 20
- · Possible Historic redevelopment
- · Near Ashtabula Harbor

| OTT ETHING COMMINANT |            |
|----------------------|------------|
| Sale Price:          | \$99,000   |
| Lat Siza:            | 0.42 Agree |

Lot Size: 0.42 Acres
Building Size: 6,771 SF

**DEMOGRAPHICS** 0.5 MILES 1 MILE 1.5 MILES 953 Total Households 3,711 6,469 **Total Population** 1,926 7,164 12,957 Average HH Income \$29,654 \$32,628 \$37,306