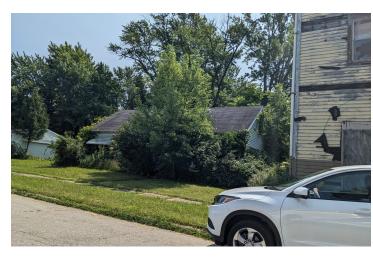

#### PROPERTY DESCRIPTION

Commercial corner for sale along West Avenue in Ashtabula, Ohio. Includes three parcels of land totaling approximately 0.42 acres. Two buildings exist on property that are not currently occupied. Historic uses included a retail neighborhood beverage store with a residential apartment above the retail store. A single family bungalow sits on the property as well. Great location in the heart of the city of Ashtabula for a redevelopment project. Please call for a tour.

#### PROPERTY HIGHLIGHTS

- · Corner Commercial Property
- · Close to retail along SR 20
- · Possible Historic redevelopment
- · Near Ashtabula Harbor

| OTT ETHING COMMINANT |            |
|----------------------|------------|
| Sale Price:          | \$99,000   |
| Lat Siza:            | 0.42 Agree |