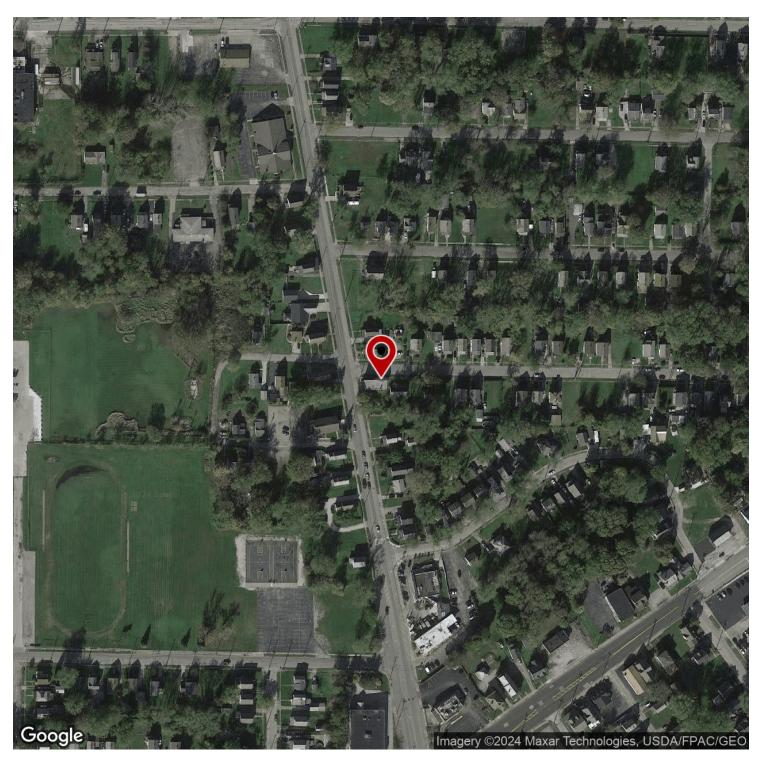

#### PROPERTY DESCRIPTION

Commercial corner for sale along West Avenue in Ashtabula, Ohio. Includes three parcels of land totaling approximately 0.42 acres. Two buildings exist on property that are not currently occupied. Historic uses included a retail neighborhood beverage store with a residential apartment above the retail store. A single family bungalow sits on the property as well. Great location in the heart of the city of Ashtabula for a redevelopment project. Please call for a tour.

#### PROPERTY HIGHLIGHTS

- · Corner Commercial Property
- · Close to retail along SR 20
- · Possible Historic redevelopment
- · Near Ashtabula Harbor

| OTT ETHING COMMINANT |            |
|----------------------|------------|
| Sale Price:          | \$99,000   |
| Lat Siza:            | 0.42 Agree |