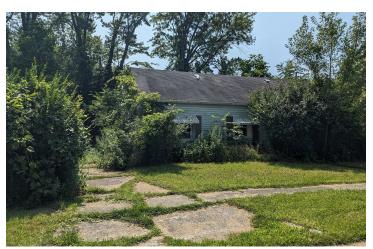

#### PROPERTY DESCRIPTION

Commercial corner for sale along West Avenue in Ashtabula, Ohio. Includes three parcels of land totaling approximately 0.42 acres. Two buildings exist on property that are not currently occupied. Historic uses included a retail neighborhood beverage store with a residential apartment above the retail store. A single family bungalow sits on the property as well. Great location in the heart of the city of Ashtabula for a redevelopment project. Please call for a tour.

#### PROPERTY HIGHLIGHTS

- · Corner Commercial Property
- · Close to retail along SR 20
- · Possible Historic redevelopment
- · Near Ashtabula Harbor

| OTT ETHING COMMINANT |            |
|----------------------|------------|
| Sale Price:          | \$99,000   |
| Lat Siza:            | 0.42 Agree |