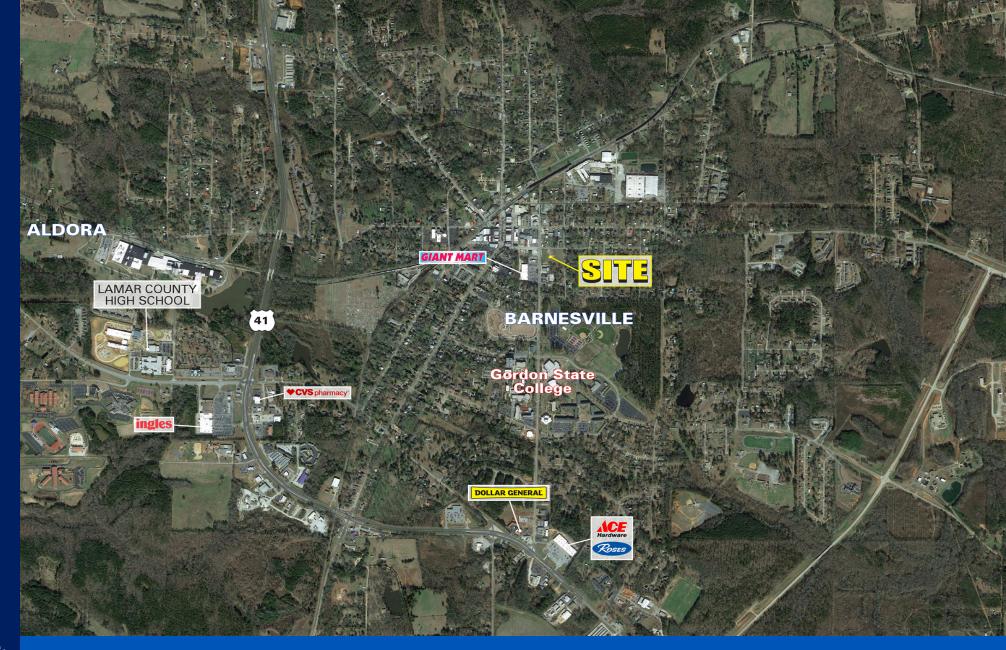

314 COLLEGE DR | BARNESVILLE, GA

# 314 COLLEGE DR

AVAILABLE FOR SALE

# **PROPERTY HIGHLIGHTS**

- 2.87 acres
- Previously developed lot
- Zoned C3
- Hard corner at signalized intersection
- Multiple access points
- Great visibility
- Close proximity to Gordon State College