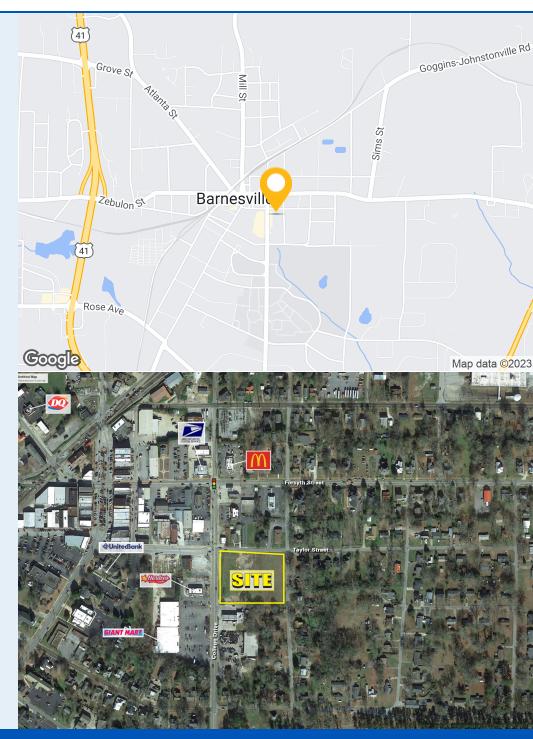

314 COLLEGE DR | BARNESVILLE, GA

# 314 COLLEGE DR

AVAILABLE FOR SALE

# **PROPERTY HIGHLIGHTS**

- 2.87 acres
- Previously developed lot
- Zoned C3
- Hard corner at signalized intersection
- Multiple access points
- Great visibility
- Close proximity to Gordon State College