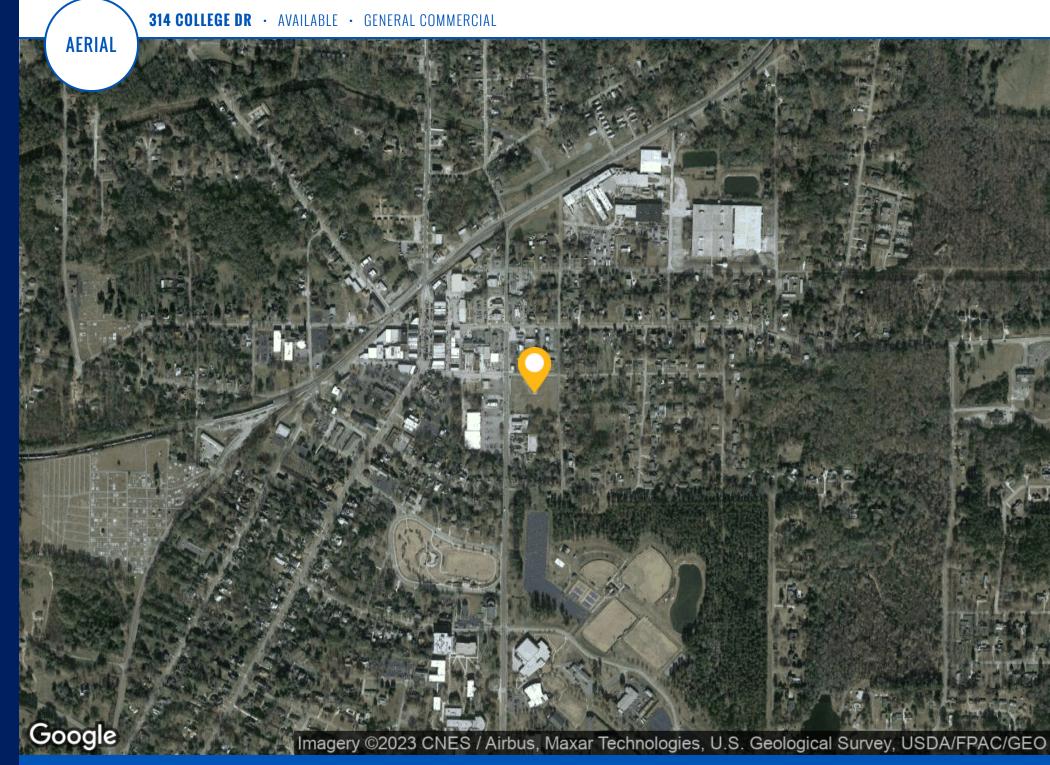

314 COLLEGE DR | BARNESVILLE, GA

# 314 COLLEGE DR

AVAILABLE FOR SALE

# **PROPERTY HIGHLIGHTS**

- 2.87 acres
- Previously developed lot
- Zoned C3
- Hard corner at signalized intersection
- Multiple access points
- Great visibility
- Close proximity to Gordon State College