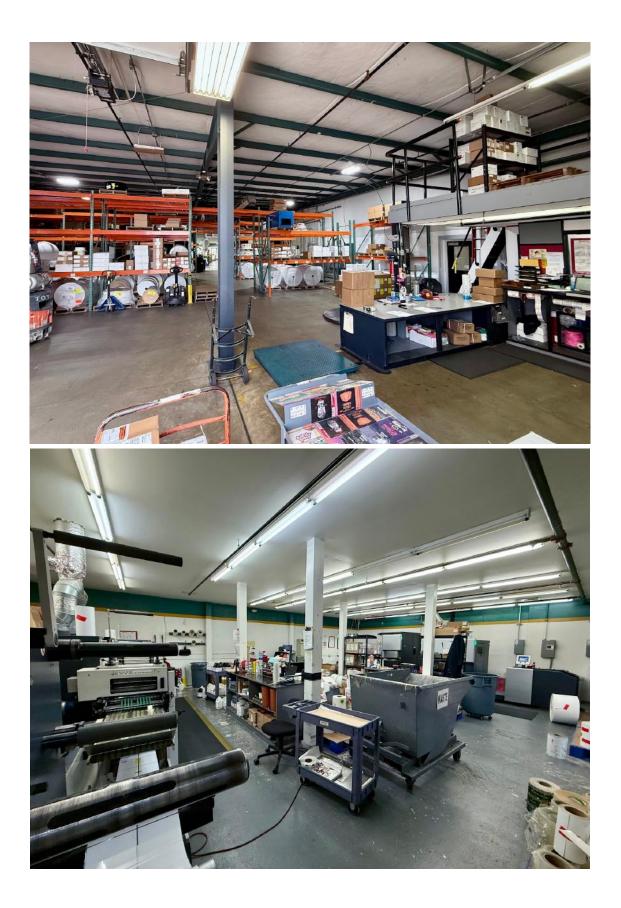

| HVAC:           | Fully Conditioned                                                                                                                                                                                                                                                                                                                                                                                                                                                                                                                             |
|-----------------|-----------------------------------------------------------------------------------------------------------------------------------------------------------------------------------------------------------------------------------------------------------------------------------------------------------------------------------------------------------------------------------------------------------------------------------------------------------------------------------------------------------------------------------------------|
| Ceiling Height: | Approx. 15 - 18 feet in part of warehouse, going up to approx. 20 feet                                                                                                                                                                                                                                                                                                                                                                                                                                                                        |
| Power:          | 3 Phase                                                                                                                                                                                                                                                                                                                                                                                                                                                                                                                                       |
| Lease Rate:     | \$9.25/sf base rest + \$1.49/sf pass-thru additional rent for Landlord's real<br>estate taxes and insurance<br>Tenant responsible for utilities and generator maintenance                                                                                                                                                                                                                                                                                                                                                                     |
| Sales Price:    | Undisclosed; Owner financing available to qualified purchaser                                                                                                                                                                                                                                                                                                                                                                                                                                                                                 |
| Amenities:      | Generac generator (will power critical systems for ± 3 days); AIB certified;<br>dust-free digital printing room inside warehouse; outside storage shed<br>included with lease or purchase; 2 breakrooms, 1 with kitchen; large<br>conference room with built-in shelving; large executive office (22' x 15');<br>interior fire-rated vault/safe; corner lot; very close proximity to Norfolk<br>International Airport, Interstate 64, and Route 13; tenant relocating by<br>early December 2024; current warehouse use has been manufacturing |
| Contact:        | Amanda Houff and Martin Welsh<br>Sam Segar & Associates, Inc.<br>315 Edwin Drive, Suite 103, Virginia Beach VA 23462<br>(757) 497-4446 Office<br>(540) 292-1207 cell (Amanda)<br>amanda@samsegar.com / martin@samsegar.com                                                                                                                                                                                                                                                                                                                    |