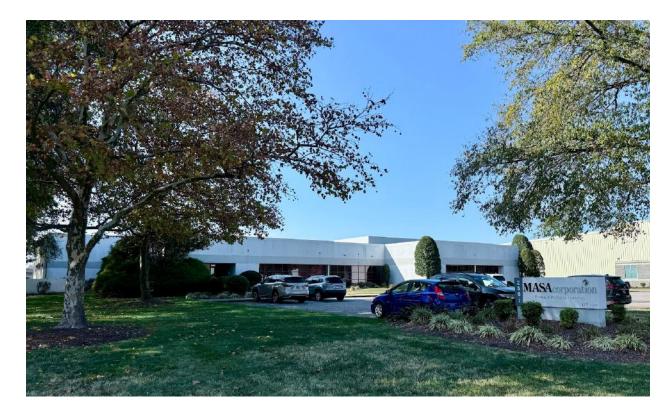

## FOR SALE OR LEASE WAREHOUSE / OFFICE Norfolk, VA

Location:2501 Almeda AvenueLand:±89,520 sf (2.0551 ac)Building:±23,700 sf (Office Area ± 20% of bldg.)Zoning:BC-O (Business and Commerce Park - Office)Available:January 2025Loading:Grade Level; 2 Overhead Doors at rear of building