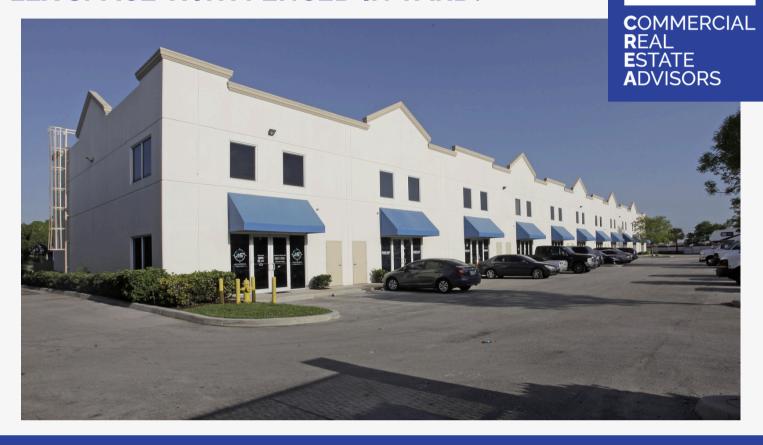

## **FOR SALE** • **±2,592 SF**

1809 S POWERLINE RD, UNIT 103, DEERFIELD BEACH, FL 33442

## FLEX SPACE WITH FENCED IN YARD!

- ±2,592 Total Sq Ft
- Updated Showroom/Office
- Fenced in Yard Space
- 1 Oversized Grade Level Door (14' X 14')
- 24' Ceiling Height

**SALE PRICE:** 

\$949,000

CONTACT

ANTHONY MAMANN Vice President 561-403-4966 anthony@Irmcrea.com