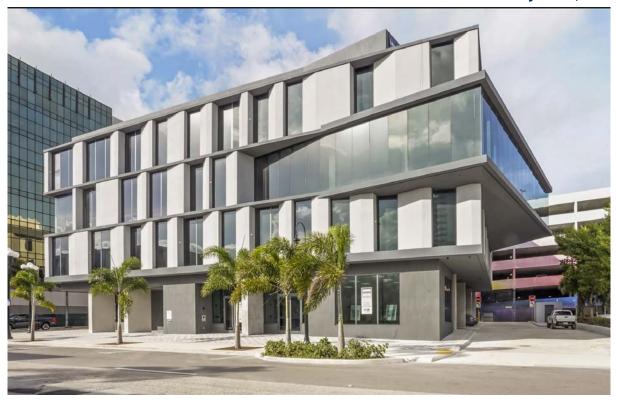

## ICON Office Building

1895 Tyler Street Downtown Hollywood, FL

#### **Building Features**

- New Class A office building with modern minimal industrial finishes
- 49,609 sq. ft. total building
- City National Bank is the name tenant providing full service banking
- FedEx Office and Print Services on the 1<sup>st</sup> floor
- Turn-key suites range from 644 up to 2,745 sq. ft.
- Full floor available for build to suit; divisible
- 4/1,000 parking in the City Garage via a covered, air-conditioned walkway on the 2<sup>nd</sup> floor
- 2 conference rooms
- Rooftop tenant lounge
- Comcast cable and Crown Castle fiber optics
- Generator pad available

#### **Building and Location Overview**

Downtown Hollywood's newest Class A building is located in the heart of the Downtown Hollywood district, an Arts and Entertainment District. It is steps away from Arts Park @ Young Circle, walking distance to Hollywood Boulevard.

The building features are modern minimal, with cool tones and warm elements, recessed lighting coves. Curtain wall windows will feature a soft white light display. Piped in music will be played throughout the building. Individual HVAC systems lend to tenant's controlling their air temperatures.