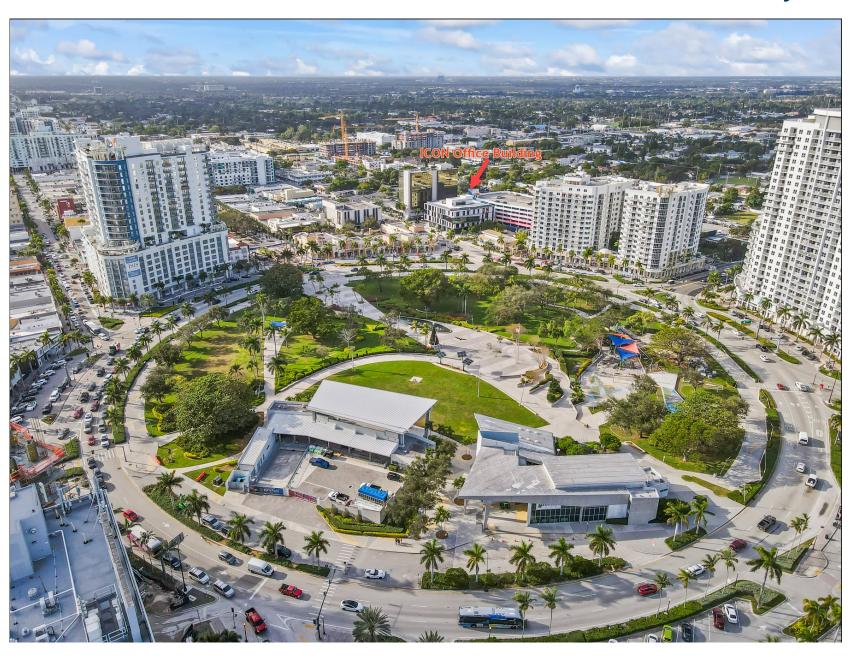

# ICON Office Building – Aerial

1895 Tyler Street Downtown Hollywood, FL

#### **Building and Location Overview**

Downtown Hollywood's newest Class A building is located in the heart of the Downtown Hollywood district, an Arts and Entertainment District. It is steps away from Arts Park @ Young Circle, walking distance to Hollywood Boulevard.