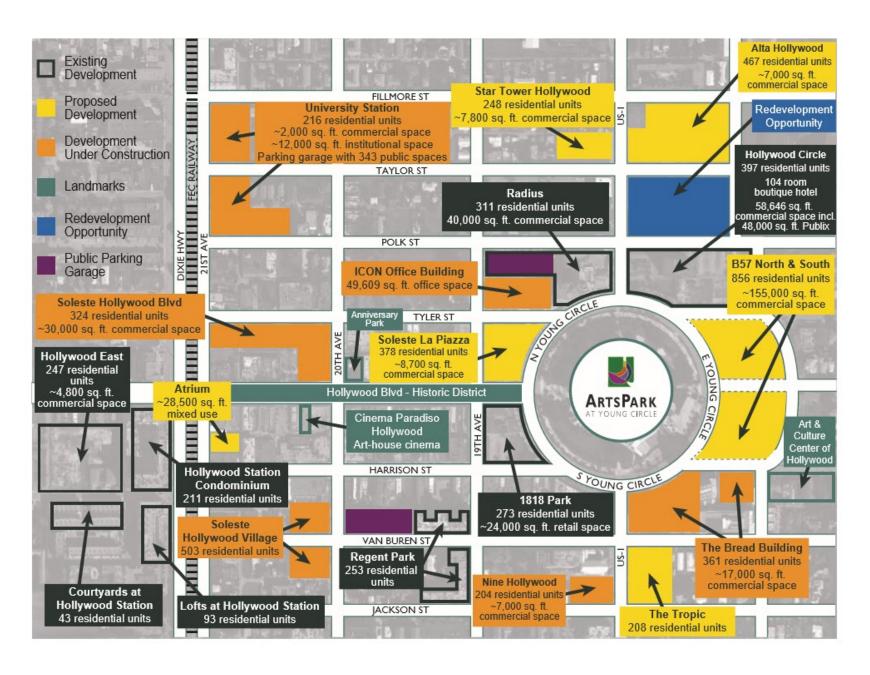

## ICON Office Building – Map

1895 Tyler Street Downtown Hollywood, FL

Downtown Hollywood is under development with over 4,000 residential units recently completed, under construction or planned. Hotels including Circ Hotel 1 block away and 2 miles to the east is Hollywood Beach with the World Class Diplomat Hotel, Margaritaville Hotel, Doubletree by Hilton, Costa Hollywood Beach and many more.