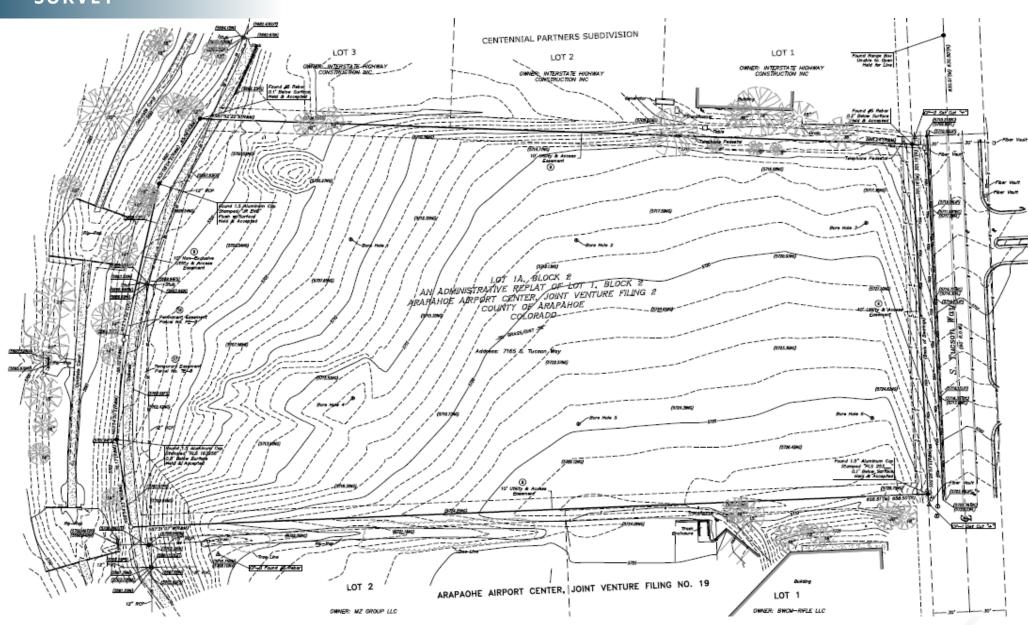

| I-225 via Arapahoe Interchange     | 2.6 Miles |
| E-470 via Peoria Interchange       | 3.4 Miles |

## **DEMOGRAPHICS**

|                       | 1 Mile    | 3 Miles   | 5 Miles   |
|-----------------------|-----------|-----------|-----------|
| Population            | 4,024     | 56,251    | 231,927   |
| Total Households      | 1,219     | 22,024    | 92,671    |
| Avg. Household Income | \$149,090 | \$176,061 | \$162,140 |
| Daytime Population    | 13,465    | 116,948   | 343,728   |
|                       |           |           |           |

#### Year: 2024 | Source: Esri

### CONTACT

**Patrick McGlinchey** | 210.303.3149 patrick.mcglinchey@srsre.com

**Justin Gregory** | 303.803.7170 justin.gregory@srsre.com

# Dove Valley Land

7165 S Tucson Way | Centennial, CO



# SURVEY







# Dove Valley Land

7165 S Tucson Way | Centennial, CO







# SRSRE.COM

### © SRS Real Estate Partners

The information presented was obtained from sources deemed reliable; however SRS Real Estate Partners does not guarantee its completeness or accuracy.