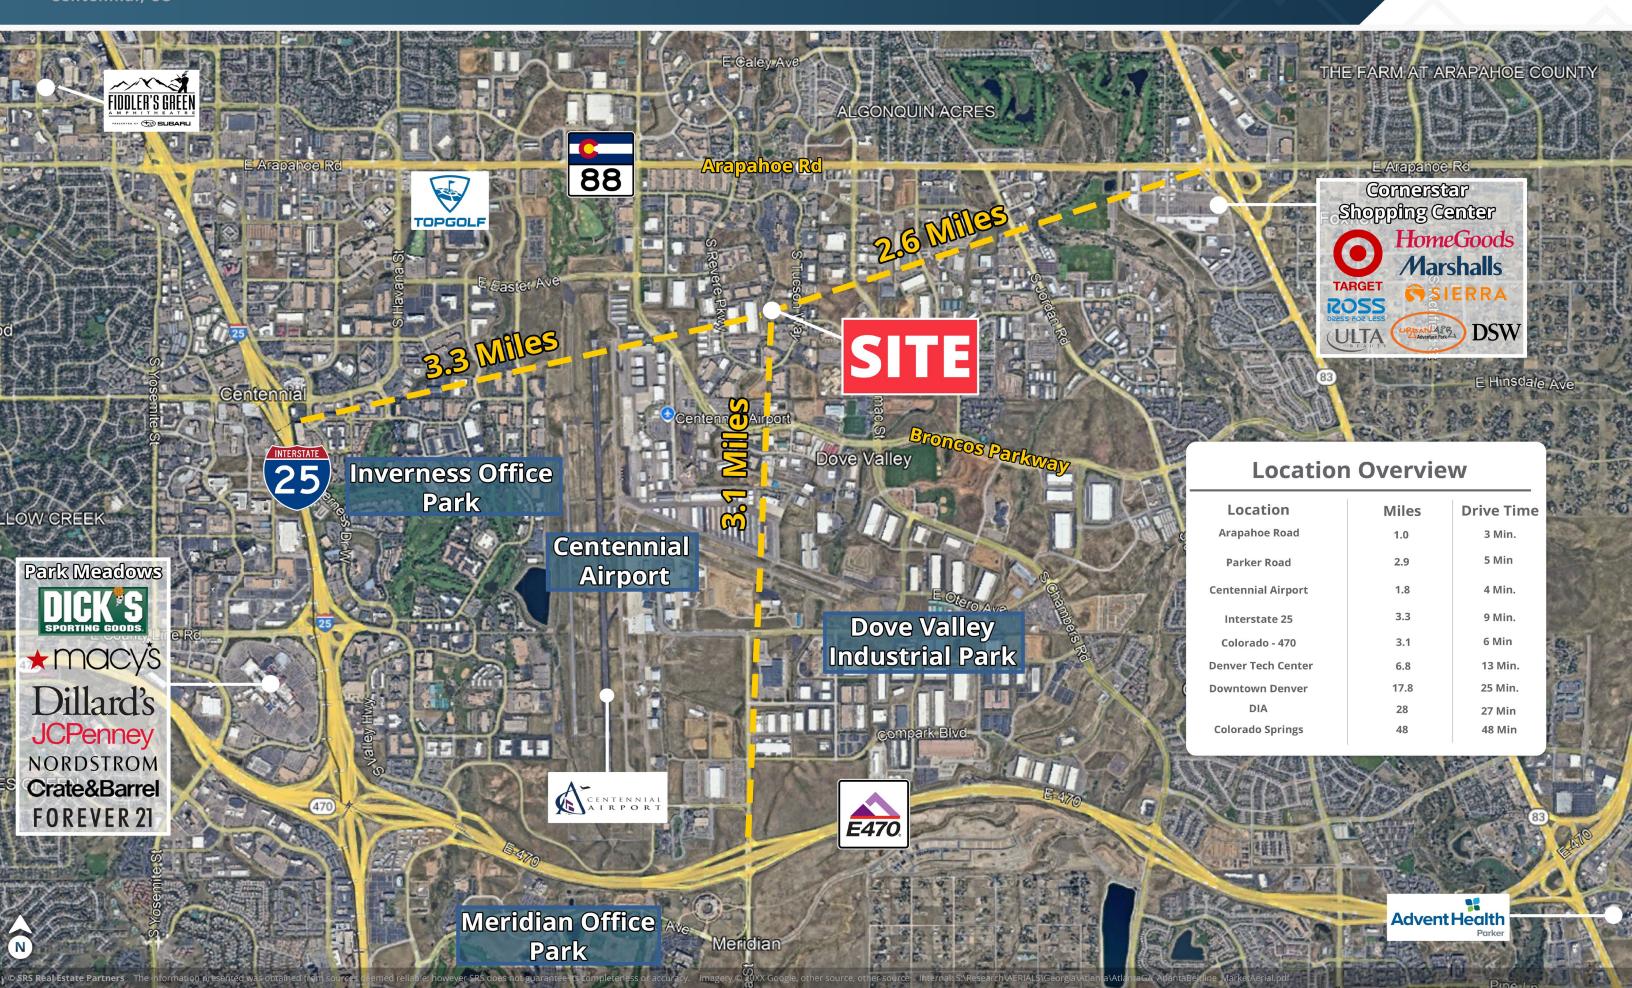

## TRAFFIC COUNTS

| I-25 N via Arapahoe Interchange    | 3.3 Miles |
|------------------------------------|-----------|
| I-25 S via County Line Interchange | 3.2 Miles |
| I-225 via Arapahoe Interchange     | 2.6 Miles |
| E-470 via Peoria Interchange       | 3.4 Miles |