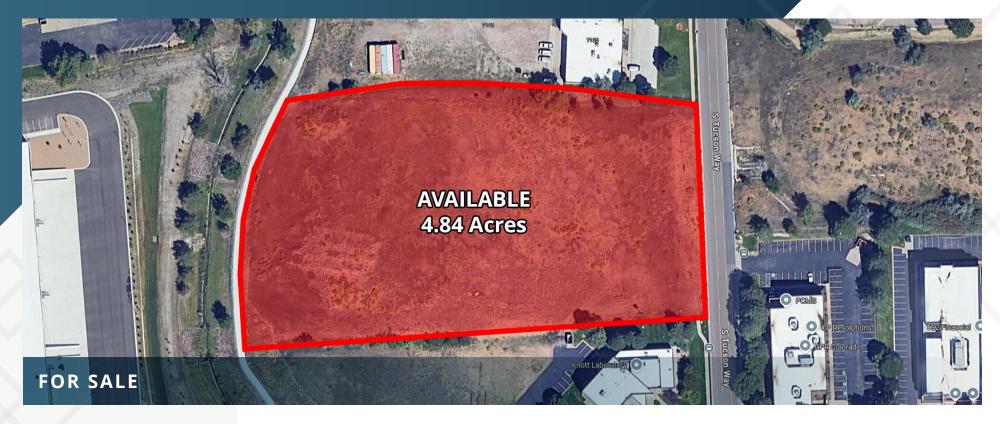

# Dove Valley Land

7165 S Tucson Way | Centennial, CO

# **AVAILABLE**

4.84 Acres