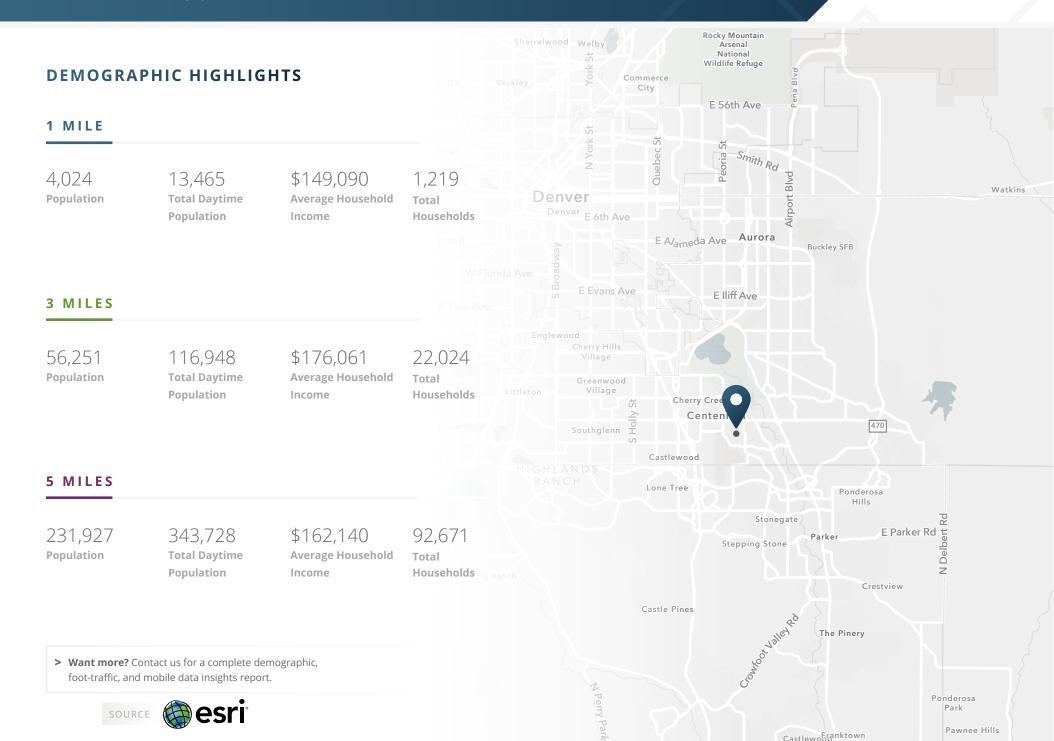

## **DEMOGRAPHICS**

|                       | 1 Mile    | 3 Miles   | 5 Miles   |
|-----------------------|-----------|-----------|-----------|
| Population            | 4,024     | 56,251    | 231,927   |
| Total Households      | 1,219     | 22,024    | 92,671    |
| Avg. Household Income | \$149,090 | \$176,061 | \$162,140 |
| Daytime Population    | 13,465    | 116,948   | 343,728   |
|                       |           |           |           |

#### Year: 2024 | Source: Esri