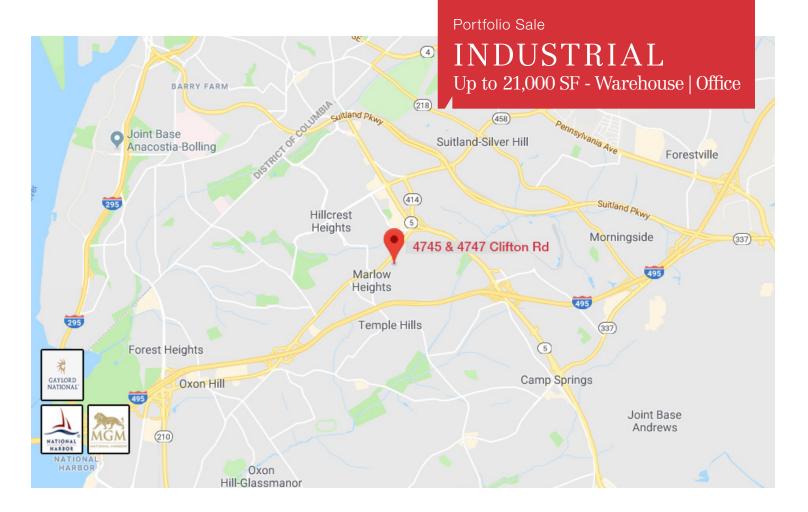

## 4745 & 4747 Clifton Road Temple Hills, Prince George's County, Maryland 20748

# Portfolio Sale

#### Amenties Near Property:

| Public Transportation  | Minutes | Miles |
|------------------------|---------|-------|
| National Harbor:       | 3       | 0.6   |
| The Shops at Iverson:  | 7       | 1.4   |
| Kaiser Permanente:     | 6       | 1.9   |
| Monster Auto Group:    | 1       | 0.4   |
| Ultimate Auto Group:   | 2       | 0.4   |
| Enterprise Rent-A-Car: | 2       | 0.2   |