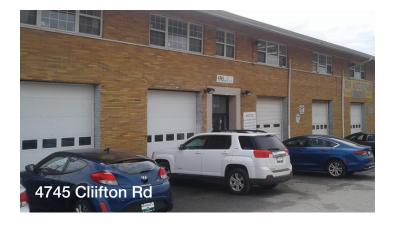

#### • 4747 Clifton Rd - Approx. 13,500 SF Warehouse

- Land 20,719 SF (± .48 Acres)
- Two (2) stories
- 16' Clear Ceiling Height
- Six (6) Drive-Ins (4,000 SF)
- 15 Surface parking spaces on-site (1.77/1,000 SF)
- Zoned I-1 (Light Industrial)
- Located in the Branch Avenue Corridor
- Close to many amenities and Branch Ave Metro