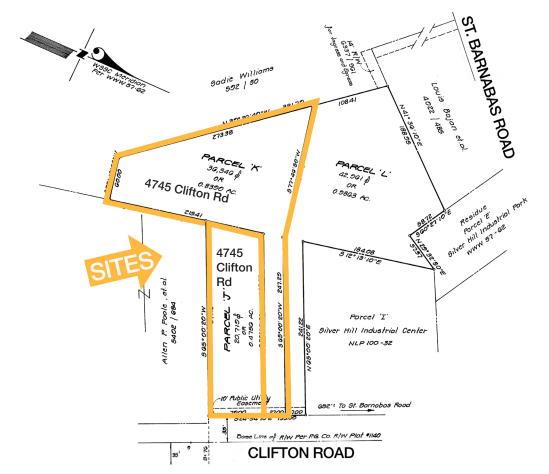

## 4745 & 4747 Clifton Road Temple Hills, Prince George's County, Maryland 20748

#### **Property Description**

- 4745 Clifton Rd Approx. 8,460 SF Warehouse | Office
- Land 35,546 SF (± .83 Acres)
- Two (2) stories
- 15' Clear Ceiling Height
- Seven (7) Drive-Ins (4 with Lifts)
- 17 Surface parking spaces on-site (1.77/1,000 SF)

#### • 4747 Clifton Rd - Approx. 13,500 SF Warehouse

- Land 20,719 SF (± .48 Acres)
- Two (2) stories
- 16' Clear Ceiling Height
- Six (6) Drive-Ins (4,000 SF)
- 15 Surface parking spaces on-site (1.77/1,000 SF)
- Zoned I-1 (Light Industrial)
- Located in the Branch Avenue Corridor
- Close to many amenities and Branch Ave Metro