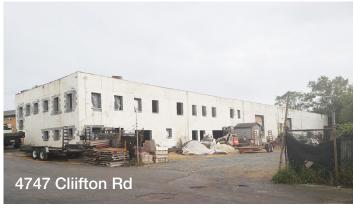

#### • 4747 Clifton Rd - Approx. 13,500 SF Warehouse

- Land 20,719 SF (± .48 Acres)
- Two (2) stories
- 16' Clear Ceiling Height
- Six (6) Drive-Ins (4,000 SF)
- 15 Surface parking spaces on-site (1.77/1,000 SF)
- Zoned I-1 (Light Industrial)
- Located in the Branch Avenue Corridor
- Close to many amenities and Branch Ave Metro