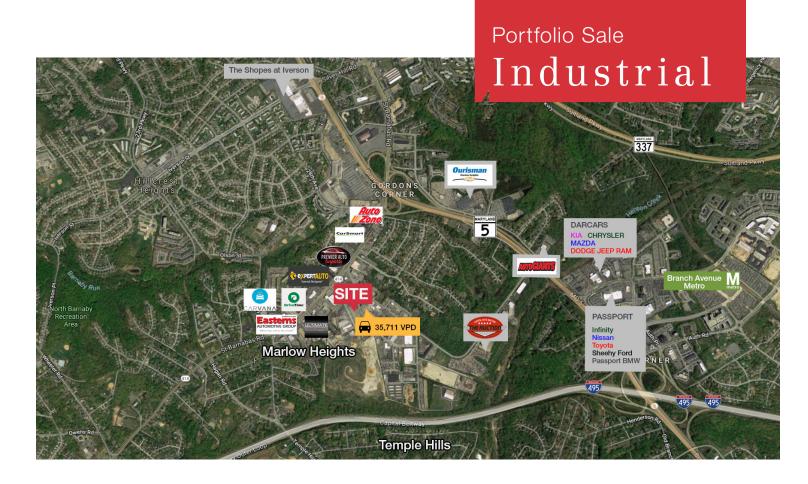

# Portfolio Sale

(Claritas Spotlight 2019 Est's)

**Traffic Count - St. Barnabas Road at Clifton Rd:** 35,711 vpd per MDSHA 2017

For more information:

Ken Harris +1 240 828 8295 | kharis@naimichael.com

Marcus N. Daniels +1 301 918 2954 | mdaniels@naimichael.com