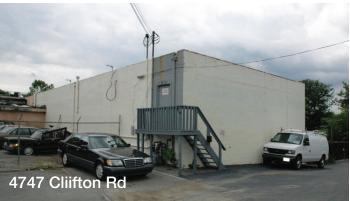

#### **Property Description**

- 4745 Clifton Rd Approx. 8,460 SF Warehouse | Office
- Land 35,546 SF (± .83 Acres)
- Two (2) stories
- 15' Clear Ceiling Height
- Seven (7) Drive-Ins (4 with Lifts)
- 17 Surface parking spaces on-site (1.77/1,000 SF)