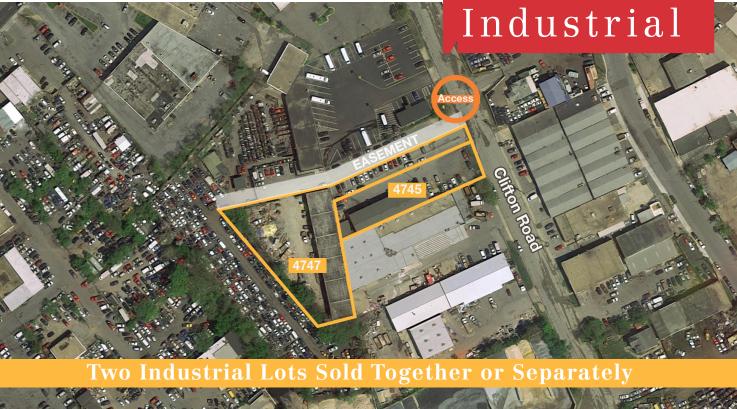

## 4745 & 4747 Clifton Road Temple Hills, Prince George's County, Maryland 20748

#### **Property Description**

- 4745 Clifton Rd Approx. 8,460 SF Warehouse | Office
- Land 35,546 SF (± .83 Acres)
- Two (2) stories
- 15' Clear Ceiling Height
- Seven (7) Drive-Ins (4 with Lifts)
- 17 Surface parking spaces on-site (1.77/1,000 SF)

#### • 4747 Clifton Rd - Approx. 13,500 SF Warehouse

- Land 20,719 SF (± .48 Acres)
- Two (2) stories
- 16' Clear Ceiling Height
- Six (6) Drive-Ins (4,000 SF)
- 15 Surface parking spaces on-site (1.77/1,000 SF)
- Zoned I-1 (Light Industrial)
- Located in the Branch Avenue Corridor
- Close to many amenities and Branch Ave Metro