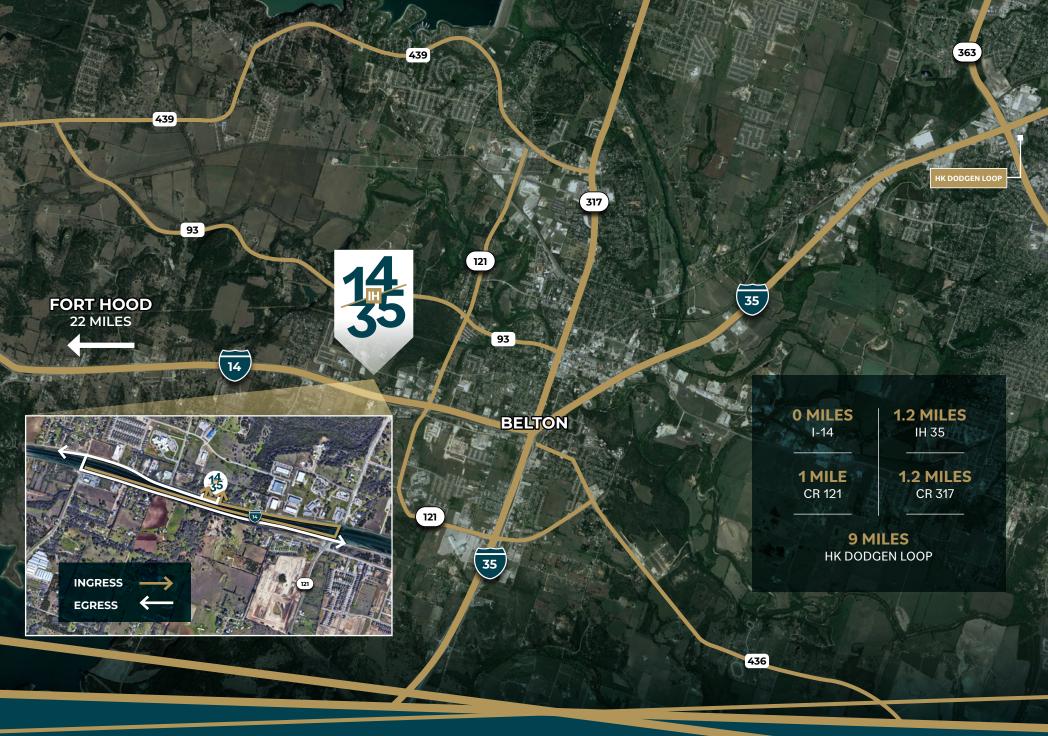

## **PROPERTY ADVANTAGES**

4 Building Class A Logistics Center

Highway 14 frontage

1 hour from downtown Austin

2 hours from downtown Dallas

Access to dense labor supply and rapidly growing population

14/35 Belton Crossing is located in the heart of the booming city of Belton, TX. This project consists of 4 premier logistics buildings that will be capable of servicing the greater Bell County submarkets. In addition, 14/35 Belton Crossing will be able to accommodate a wide range of tenant sizes and is easily accessible with multiple access points.