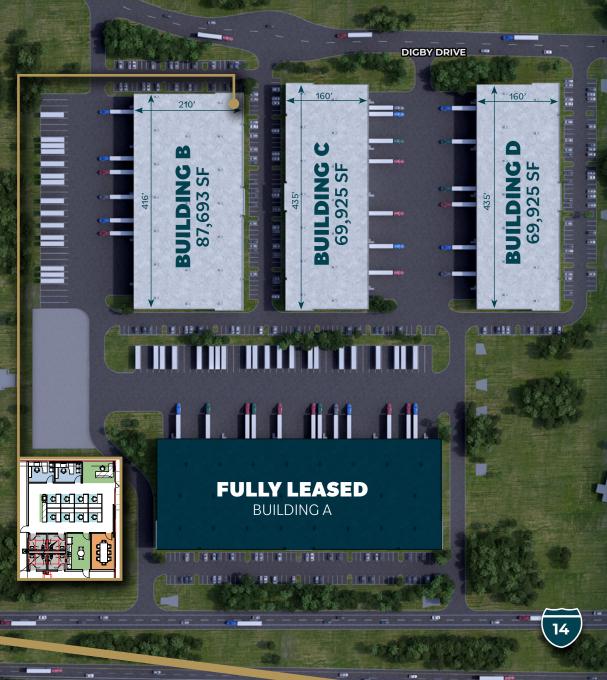

#### BUILDING B | 2621 DIGBY DRIVE, BELTON, TX 76513

| 87,693 SF        | 60'                  | 2                 |
|------------------|----------------------|-------------------|
| LOGISTICS CENTER | SPEED BAY            | DRIVE-IN DOORS    |
| <b>32'</b>       | 130 <sup>°</sup>     | 26 STALLS         |
| CLEAR HEIGHT     | TRUCK COURT DEPTH    | TRAILER PARKING   |
| 52' X 50'        | 23                   | <b>117 SPACES</b> |
| COLUMN SPACING   | DOCK-HIGH DOORS      | AUTO PARKING      |
| 1,500 AMPS       | 2,000 SF spec office |                   |

### BUILDING C | 2551 DIGBY DRIVE, BELTON, TX 76513

| 69,925 SF        | <b>60°</b>        | 2              |
|------------------|-------------------|----------------|
| LOGISTICS CENTER | Speed Bay         | DRIVE-IN DOORS |
| <b>32'</b>       | 210' SHARED       | 74 SPACES      |
| CLEAR HEIGHT     | TRUCK COURT DEPTH | AUTO PARKING   |
| 52' X 50'        | 24                | <b>1,500</b>   |
| COLUMN SPACING   | DOCK-HICH DOORS   | AMPS           |

#### BUILDING D | 2451 DIGBY DRIVE, BELTON, TX 76513

| 69,925 SF        | <b>50'</b>        | 2              |
|------------------|-------------------|----------------|
| LOGISTICS CENTER | Speed Bay         | DRIVE-IN DOORS |
| <b>32'</b>       | 210' SHARED       | 98 SPACES      |
| CLEAR HEICHT     | TRUCK COURT DEPTH | AUTO PARKING   |
| 52' X 50'        | 24                | <b>1,500</b>   |
| COLUMN SPACING   | DOCK-HICH DOORS   | AMPS           |