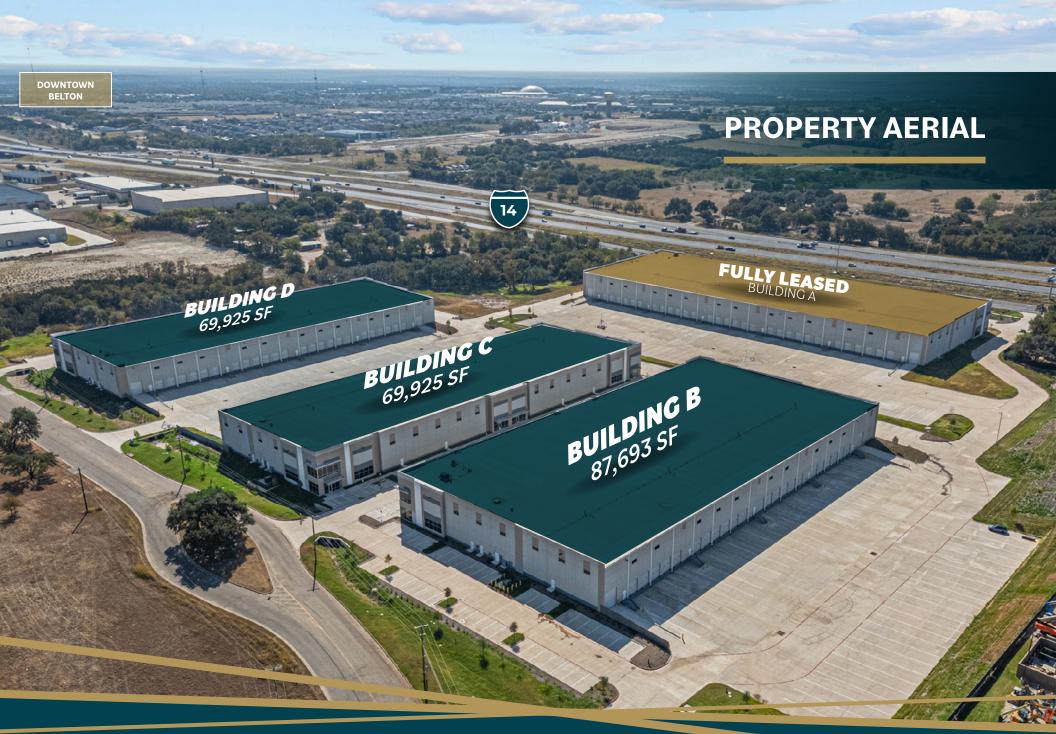

#### BUILDING A | 2570 US 190 SERVICE ROAD, BELTON, TX 76513 115,828 SF LOGISTICS CENTER 60' 2 SPEED BAY DRIVE-IN DOORS 36' 130' **48 STALLS CLEAR HEIGHT** TRUCK COURT DEPTH TRAILER PARKING 56' X 50' 30 **103 SPACES** COLUMN SPACING DOCK-HIGH DOORS AUTO PARKING 2,500 SF SPEC OFFICE 2,775 AMPS

#### BUILDING B | 2621 DIGBY DRIVE, BELTON, TX 76513

| 87,693 SF        | 60'                  | 2                 |
|------------------|----------------------|-------------------|
| LOGISTICS CENTER | SPEED BAY            | DRIVE-IN DOORS    |
| <b>32'</b>       | 130 <sup>°</sup>     | 26 STALLS         |
| CLEAR HEIGHT     | TRUCK COURT DEPTH    | TRAILER PARKING   |
| 52' X 50'        | 23                   | <b>117 SPACES</b> |
| COLUMN SPACING   | DOCK-HIGH DOORS      | AUTO PARKING      |
| 1,500 AMPS       | 2,000 SF spec office |                   |

### BUILDING C | 2551 DIGBY DRIVE, BELTON, TX 76513

| 69,925 SF        | <b>60°</b>        | 2              |
|------------------|-------------------|----------------|
| LOGISTICS CENTER | Speed Bay         | DRIVE-IN DOORS |
| <b>32'</b>       | 210' SHARED       | 74 SPACES      |
| CLEAR HEIGHT     | TRUCK COURT DEPTH | AUTO PARKING   |
| 52' X 50'        | 24                | <b>1,500</b>   |
| COLUMN SPACING   | DOCK-HICH DOORS   | AMPS           |

#### BUILDING D | 2451 DIGBY DRIVE, BELTON, TX 76513

| 69,925 SF        | <b>50'</b>        | 2              |
|------------------|-------------------|----------------|
| LOGISTICS CENTER | Speed Bay         | DRIVE-IN DOORS |
| <b>32'</b>       | 210' SHARED       | 98 SPACES      |
| CLEAR HEICHT     | TRUCK COURT DEPTH | AUTO PARKING   |
| 52' X 50'        | 24                | <b>1,500</b>   |
| COLUMN SPACING   | DOCK-HICH DOORS   | AMPS           |