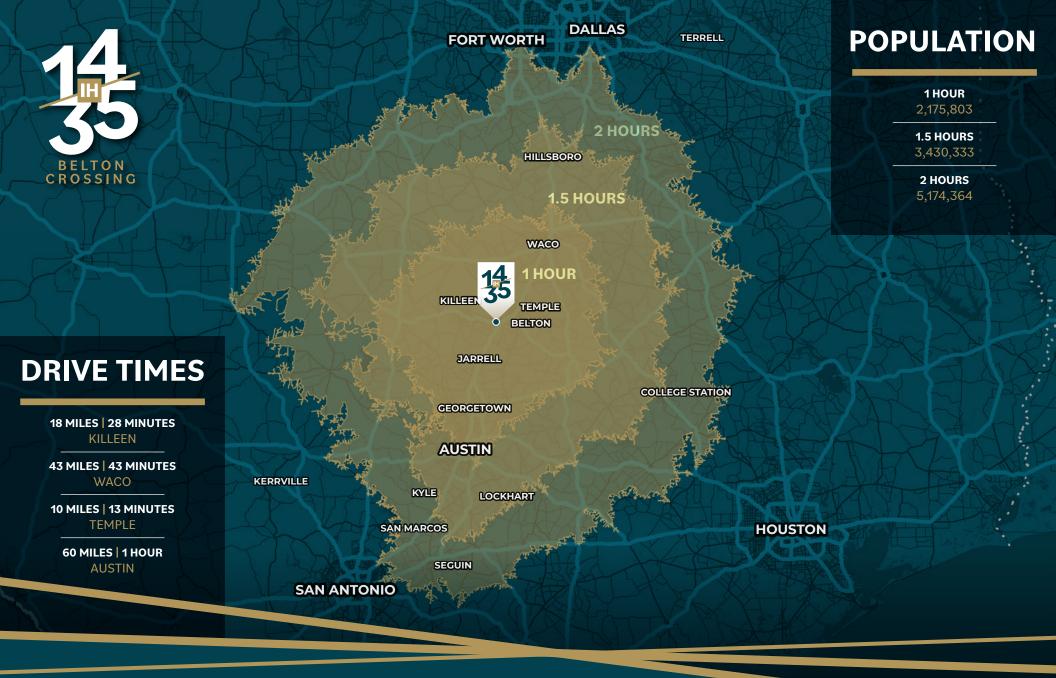

## **PROPERTY ADVANTAGES**

4 Building Class A Logistics Center

Highway 14 frontage

1 hour from downtown Austin

2 hours from downtown Dallas

Access to dense labor supply and rapidly growing population

14/35 Belton Crossing is located in the heart of the booming city of Belton, TX. This project consists of 4 premier logistics buildings that will be capable of servicing the greater Bell County submarkets. In addition, 14/35 Belton Crossing will be able to accommodate a wide range of tenant sizes and is easily accessible with multiple access points.