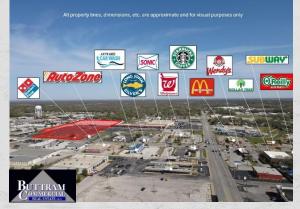

#### WHY CONSIDER JOPLIN?

• 5th Largest MSA in Missouri: 208,000 People • Daytime Population: 250,000 People

 40-mile Trade Area: 466,000 People

#### INTERACTIVE MAP

This information is subject to change without notice; it has been secured from sources we believe to be reliable, but we make no representation or warranties, expressed or implied, as to the accuracy of the information. All references to age, dimensions, square footage, income, and expenses are approximate Buyers are urged to conduct their own independent investigations and to rely only on those results