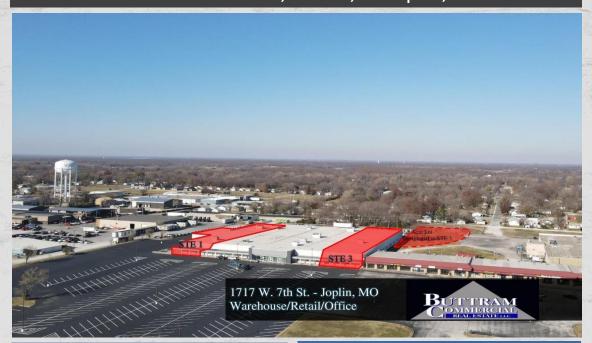

# 1717 West 7th St., Stes 1,3. Joplin, MO

## **GENERAL INFORMATION:**

SUITE 1:

SIZE: 35,000 SF TERM: **Negotiable RENTAL RATE:** \$6/SF/Year **RENT TYPE: Triple-Net** YEAR BUILT: 1987 YEAR RENOVATED: 2003/2024 SUITE 3:

29,000 SF SIZE: **Negotiable** TERM: \$6/SF/Year **RENTAL RATE: RENTAL TYPE: Triple-Net** YEAR BUILT: 1987 YEAR RENOVATED: 2003

### PROPERTY INFORMATION

Former retail/office building well-suited to those uses or industrial conversion. Pricing is for "as-is" condition. Adjacent suite has been leased to long term national tenant. Contact Listing Agent for more information.