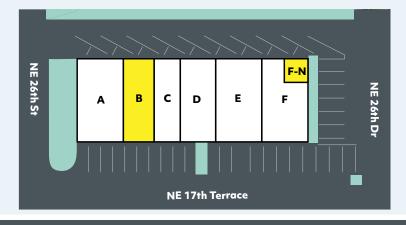

| SUITE # | TENANT                                    |
|---------|-------------------------------------------|
| А       | Minutemen Press                           |
| В       | Available Space: 1,000 sf                 |
| С       | Wiltonfeet                                |
| D       | Arnold Pediatric Dentistry Associates, LL |
| E       | Land Title Solutions, LLC                 |
| F       | Vanessa Koutalidis DC                     |
| F-N     | Available Space: 200 sf                   |
| F-N     | Available Space: 200 sf                   |