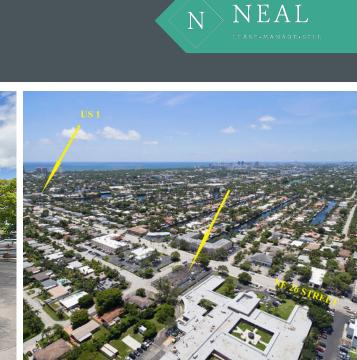

## Wilton Manors Offices

1749 NE 26th Street, Wilton Manors, FL 33305 NWC of NE 17th Terr & 26th St

SPACES AVAILABLE - 19541 568-0