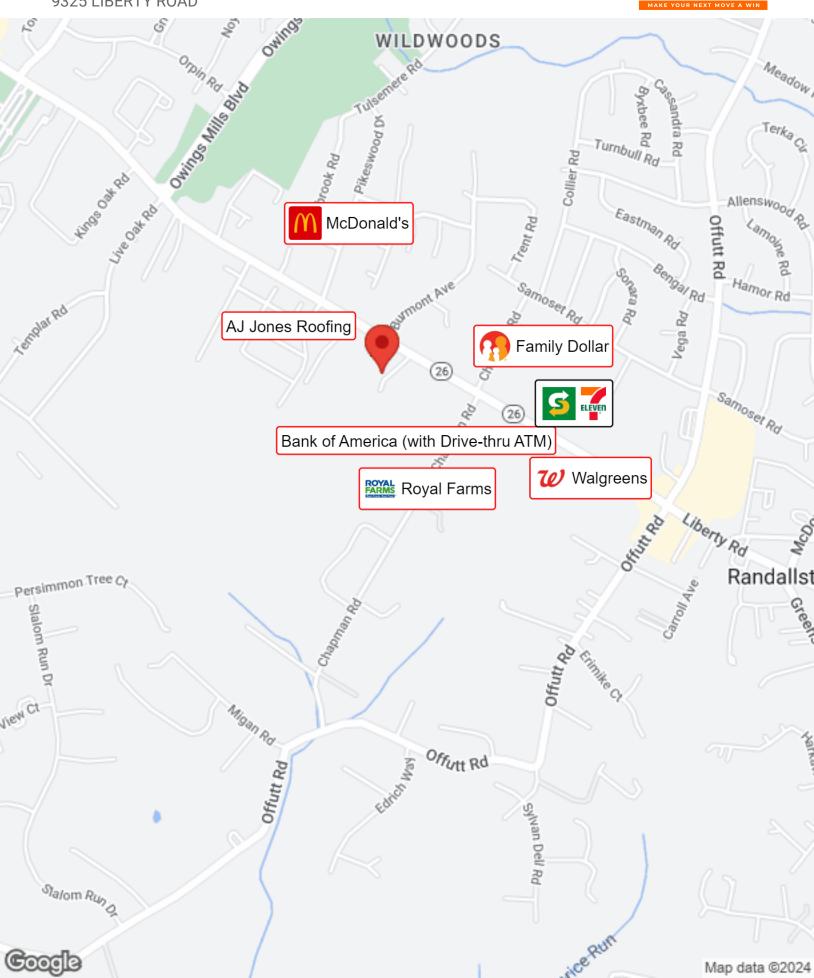

# **BUSINESS MAP**

9325 LIBERTY ROAD

# **4 BAY AUTO MECHANIC BUILDING FOR LEASE**

9325 LIBERTY ROAD