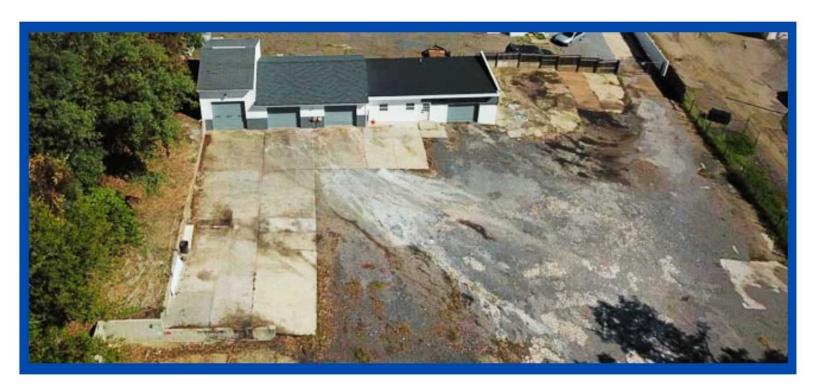

UDES PARKING FOR APPROXIMATELY 50 VEHICLES



**ZONED BR** 

# **4 BAY AUTO MECHANIC BUILDING FOR LEASE**

9325 LIBERTY ROAD



# Addtional Details • 4 Drive in bays • Waiting area • Restrooms

### **OFFERING SUMMARY**

| BUILDING:      | \$5,500    |  |
|----------------|------------|--|
| BUILDING SF:   | 2,520 SF   |  |
| SERVICE TYPE:  | NN         |  |
| TAXES:         | \$6,722    |  |
| TRAFFIC COUNT: | 28,291 VPD |  |

BR

ZONING:

### **PROPERTY OVERVIEW**

- BUILDING: \$5000/month
- Building includes parking for approximately 50 vehicles.
- Separately metered heat and air conditioning.
- Tenant pays proportionate share of taxes and water.

 Also available 0.91 acre fenced in storage lot for LEASE: \$4,500/month





# **PROPERTY PHOTOS**

9325 LIBERTY RD, RANDALLSTOWN, MD 21133







# **BUSINESS MAP**

9325 LIBERTY ROAD







# **Traffic Counts**





28,291

2022 Est. daily traffic counts

Street: Liberty Rd Cross: Kings Oak Rd Cross Dir: NW Dist: 0.04 miles

| Historical counts |          |        |      |
|-------------------|----------|--------|------|
| Year              |          | Count  | Type |
| 2012              | <b>A</b> | 28,452 | AADT |
| 1995              | <b>A</b> | 20,000 | AADT |
|                   |          |        |      |
|                   |          |        |      |



28,139

2022 Est. daily traffic counts

Street: Liberty Rd
Cross: Chapman Rd
Cross Dir: NW
Dist: 0.15 miles

Historical counts

Year Count Type

2018 ▲ 26,982 AADT

2012 ▲ 28,452 AADT

2011 ▲ 28,681 AADT

2010 ▲ 28,570 AADT

2009 ▲ 29,302 AADT



27,144

2022 Est. d