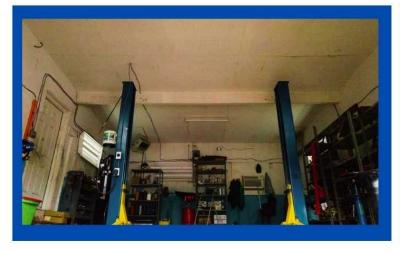

# **PROPERTY HIGHLIGHTS**

2,520 SF INCLUDES 4 DRIVE IN BAYS, 3 WITH CAR/LIGHT TRUCK LIFTS, WAITING AREA & RESTROOM

TRAFFIC COUNT 28,291 VPD

BUILDING INCLUDES PARKING FOR APPROXIMATELY 50 VEHICLES

**ZONED BR** 

# Addtional Details • 4 Drive in bays • Waiting area • Restrooms