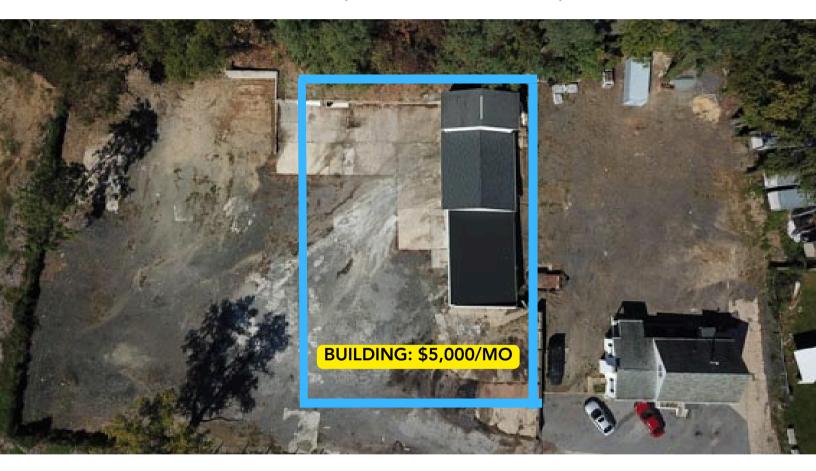

# 4 BAY AUTO MECHANIC BUILDING FOR LEASE

9325 LIBERTY RD, RANDALLSTOWN, MD 21133

# **PROPERTY HIGHLIGHTS**

2,520 SF INCLUDES 4 DRIVE IN BAYS, 3 WITH CAR/LIGHT TRUCK LIFTS, WAITING AREA & RESTROOM

TRAFFIC COUNT 28,291 VPD

BUILDING INCLUDES PARKING FOR APPROXIMATELY 50 VEHICLES

**ZONED BR** 

### **OFFERING SUMMARY**

| BUILDING:      | \$5,500    |  |
|----------------|------------|--|
| BUILDING SF:   | 2,520 SF   |  |
| SERVICE TYPE:  | NN         |  |
| TAXES:         | \$6,722    |  |
| TRAFFIC COUNT: | 28,291 VPD |  |

### **PROPERTY OVERVIEW**

- BUILDING: \$5000/month
- Building includes parking for approximately 50 vehicles.
- Separately metered heat and air conditioning.
- Tenant pays proportionate share of taxes and water.