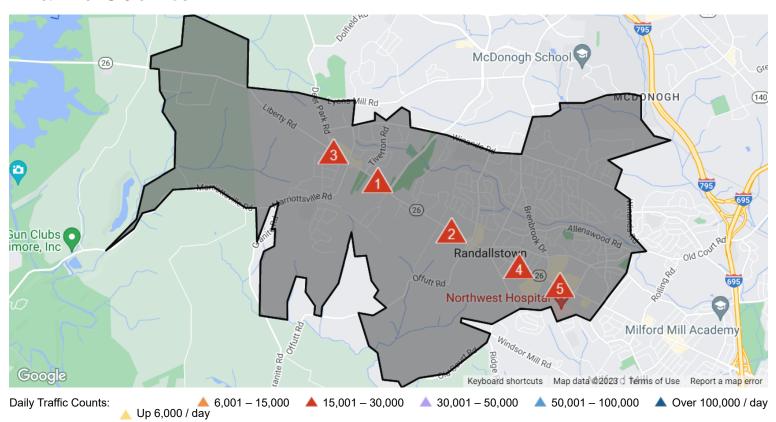

# **Traffic Counts**

28,291

2022 Est. daily traffic counts

Street: Liberty Rd Cross: Kings Oak Rd Cross Dir: NW Dist: 0.04 miles

| Historical counts |          |        |      |
|-------------------|----------|--------|------|
| Year              |          | Count  | Type |
| 2012              | <b>A</b> | 28,452 | AADT |
| 1995              | <b>A</b> | 20,000 | AADT |
|                   |          |        |      |
|                   |          |        |      |

28,139

2022 Est. daily traffic counts

Street: Liberty Rd
Cross: Chapman Rd
Cross Dir: NW
Dist: 0.15 miles

Historical counts

Year Count Type

2018 ▲ 26,982 AADT

2012 ▲ 28,452 AADT

2011 ▲ 28,681 AADT

2010 ▲ 28,570 AADT

2009 ▲ 29,302 AADT

27,144

2022 Est. daily traffic counts

Street: Liberty Road Cross: – Cross Dir: – Dist: –

Historical counts
Year Count Type
2017 27,221 AADT

24,542

2022 Est. daily traffic counts

Street: Liberty Rd Cross: Briarstone Rd Cross Dir: NW Dist: 0.03 miles

Historical counts

Year Count Type

2012 ▲ 24,352 AADT

2011 ▲ 24,541 AADT

2010 ▲ 24,440 AADT

2009 ▲ 24,852 AADT

2007 🔺 25,620 AADT

24,215

2022 Est. daily traffic counts

Street: Liberty Road Cross: Foxcliff Ct Cross Dir: NW Dist: 0.06 miles

Historical counts

Year Count Type
2017 ▲ 23,701 AADT
1995 ▲ 34,000 AADT

NOTE: Daily Traffic Counts are a mixture of actual and Estimates (\*)