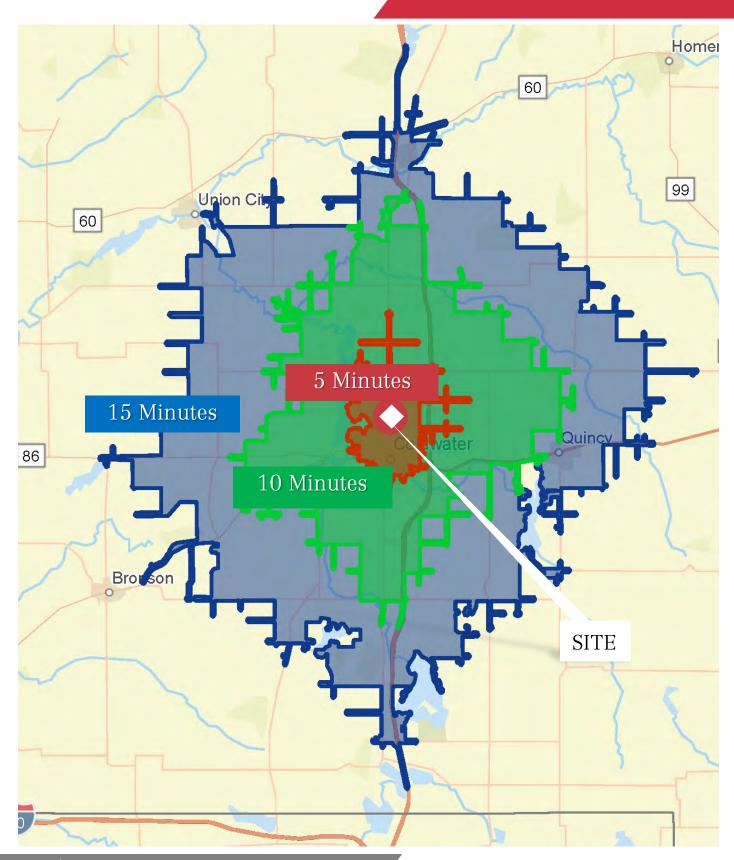

| \$10.00/SF | NNN  | \$2,400.00      | \$6,000.00/Month  | \$8,400.00                   |
| 476-A | 5,883 SF    | \$10.00/SF | NNN  | \$1,961.00      | \$4,902.50/Month  | \$6,863.50                   |
| 480   | 1,680 SF    | \$12.00/SF | NNN  | \$560.00        | \$1,680.00/Month  | \$2,240.00                   |
| 480-A | 16,915 SF   | \$6.50/SF  | NNN  | \$5,638.33      | \$9,162.29/Month  | \$14,800.62                  |
| 488   | 1,750 SF    | \$10.00/SF | NNN  | \$583.33        | \$1,458.33/Month  | \$2,041.66                   |
| 490   | 1,400 SF    | \$10.00/SF | NNN  | \$466.66        | \$1,166.66/Month  | \$1,633.33                   |



#### N. HUDSON STREET





### Property Photography













## Property Photography













# Aerial Map





# Drive Time Map





### Demographic Information

| Census 2010 Summary                      |          | 1       | mile     | 3 mil