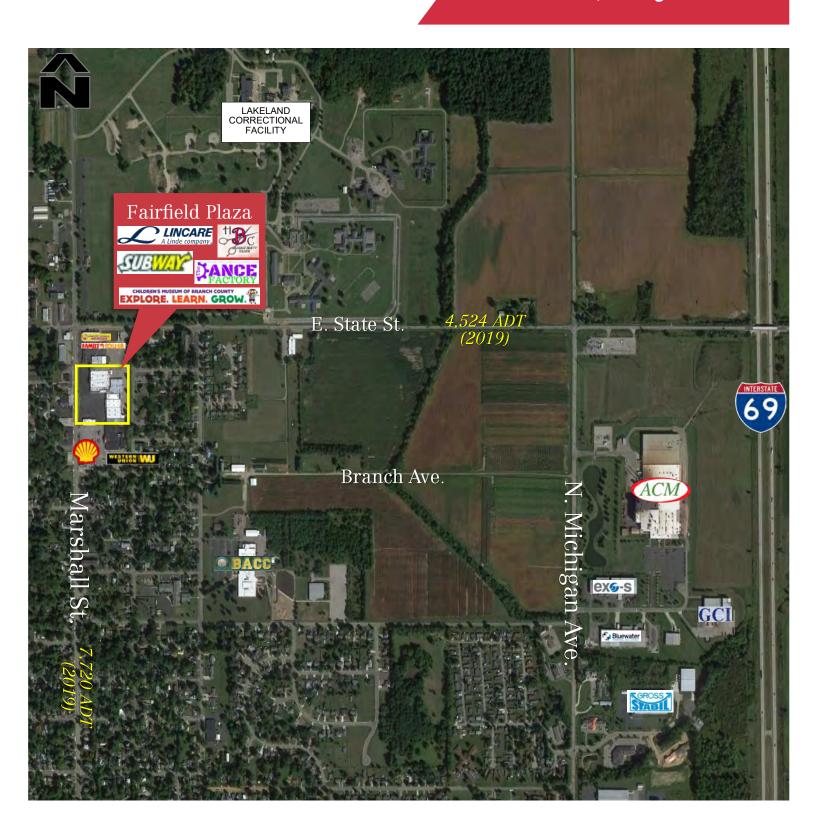

# Aerial Map

### **Property Features**

- Variety of suite sizes available for immediate occupancy for retail or office
- Highly visible pylon sign on Marshall Street
- Neighborhood retail center
- Abundant surface parking
- Multiple ingress/egress options
- Traffic counts: Marshall Street: 7,720 ADT (2019)
- Zoned C-1

### The Offering

Fairfield Plaza is a 132,629 SF retail center on 10.03 acres and is located on the east side of Marshall Street

Availability 1,400 up to 19,995 SF

Rate

\$6.50-\$12.00/SF NNN

(Old US Hwy 27) and just south of State Street in Coldwater, Michigan. There are a variety of suite sizes available for immediate occupancy for retail or office users.

The property has easy ingress and egress from Marshall Street. Fairfield Plaza has a highly visible pylon sign which helps to easily identify the tenants and property. Join a variety of tenants and capitalize from the traffic they generate. Benefit from other national and local retail providers such as: Subway, Hungry Howie's, Children's Museum, Select Health, LinCare and many other local retailers.