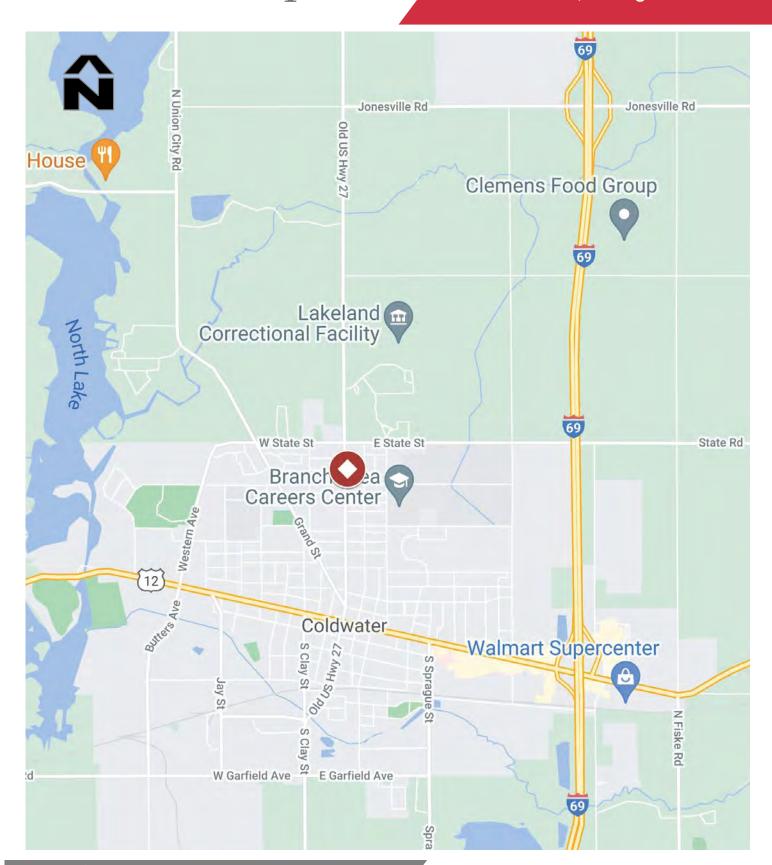

| \$25,866       |               |  |



# Location Map