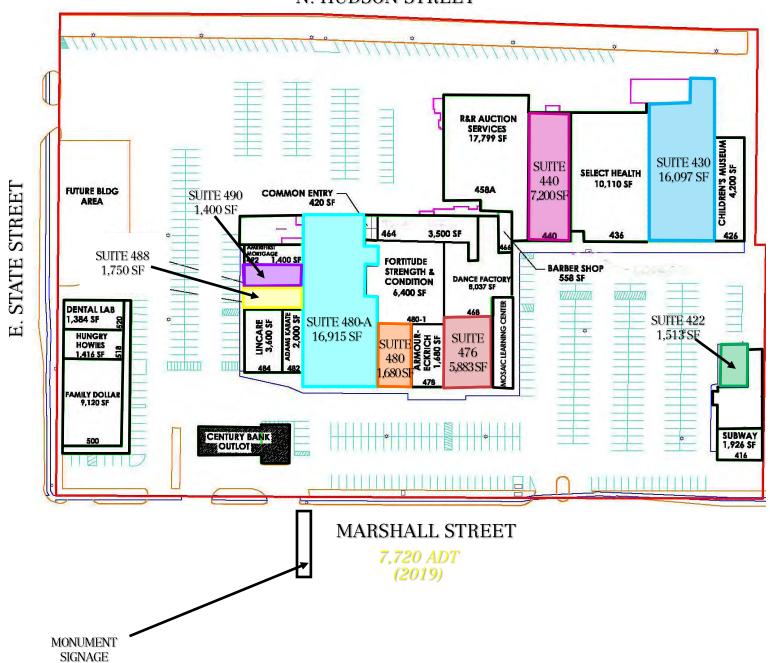

### Availability

| Suite | Rentable SF | Rate/SF/Yr | Туре | NNN's \$4.00/SF | Base Monthly Rent | Base Monthly Rent<br>+ NNN's |
|-------|-------------|------------|------|-----------------|-------------------|------------------------------|
| 422   | 1,513 SF    | \$12.00/SF | NNN  | \$504.33        | \$1,513.00/Month  | \$2,017.33                   |
| 430   | 16,097 SF   | \$6.50/SF  | NNN  | \$5,365.66      | \$8,719.21/Month  | \$14,084.87                  |
| 440   | 7,200 SF    | \$10.00/SF | NNN  | \$2,400.00      | \$6,000.00/Month  | \$8,400.00                   |
| 476-A | 5,883 SF    | \$10.00/SF | NNN  | \$1,961.00      | \$4,902.50/Month  | \$6,863.50                   |
| 480   | 1,680 SF    | \$12.00/SF | NNN  | \$560.00        | \$1,680.00/Month  | \$2,240.00                   |
| 480-A | 16,915 SF   | \$6.50/SF  | NNN  | \$5,638.33      | \$9,162.29/Month  | \$14,800.62                  |
| 488   | 1,750 SF    | \$10.00/SF | NNN  | \$583.33        | \$1,458.33/Month  | \$2,041.66                   |
| 490   | 1,400 SF    | \$10.00/SF | NNN  | \$466.66        | \$1,166.66/Month  | \$1,633.33                   |

#### N. HUDSON STREET