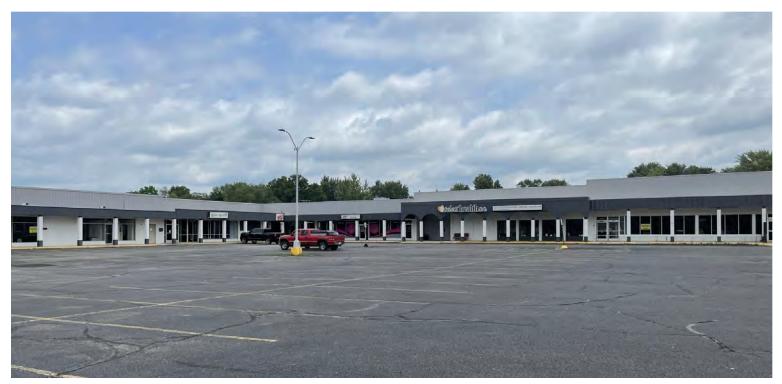

### The Offering

Fairfield Plaza is a 132,629 SF retail center on 10.03 acres and is located on the east side of Marshall Street

Availability 1,400 up to 19,995 SF

Rate

\$6.50-\$12.00/SF NNN

(Old US Hwy 27) and just south of State Street in Coldwater, Michigan. There are a variety of suite sizes available for immediate occupancy for retail or office users.

The property has easy ingress and egress from Marshall Street. Fairfield Plaza has a highly visible pylon sign which helps to easily identify the tenants and property. Join a variety of tenants and capitalize from the traffic they generate. Benefit from other national and local retail providers such as: Subway, Hungry Howie's, Children's Museum, Select Health, LinCare and many other local retailers.

### Property Photography

## Property Photography