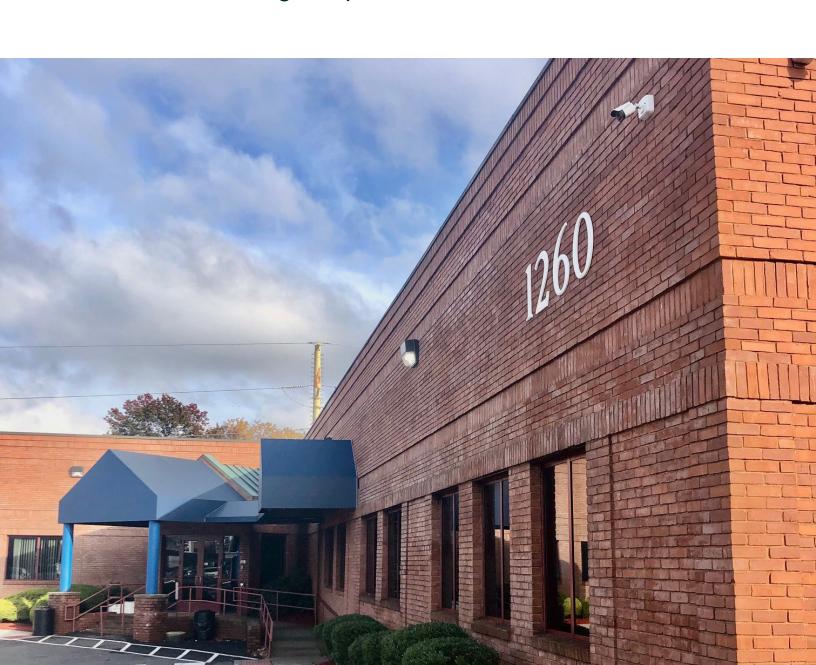

# 3,841 SF

1260 Silas Deane Highway | Wethersfield, Connecticut

## **Property Specifications**

CBRE is pleased to offer 3,841 SF build-out medical offce space for sublease at 1260 Silas Deane Highway a 55,914 square foot medical/office building located in Wethersfield, CT.