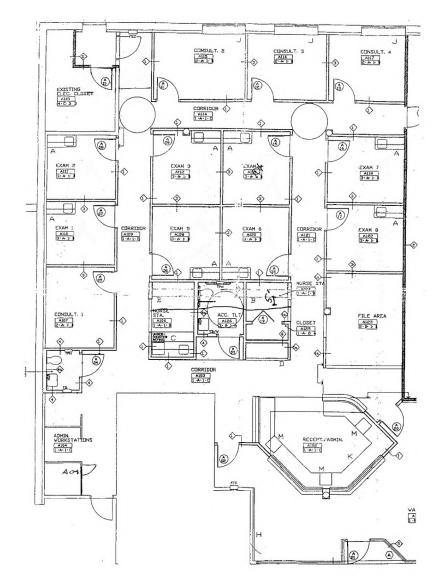

# 3,841 SF

1260 Silas Deane Highway | Wethersfield, Connecticut



## **Property Specifications**

CBRE is pleased to offer 3,841 SF build-out medical offce space for sublease at 1260 Silas Deane Highway a 55,914 square foot medical/office building located in Wethersfield, CT.

- + 3,841 SF sublease space available
- + Easy access to Route 9, I-84 & I-91
- + Monument signage available

- + 5/1,000 SF parking spaces
- + Sublease Thru: 8/31/2024









# Floorplan













### **Contact Us**

#### Jennifer Gosselin

Vice President +1 860 987 4734 jennifer.gosselin@cbre.com

© 2022 CBRE, Inc. All rights reserved. This information has been obtained from sources believed reliable, but has not been verified for accuracy or completeness. You should conduct a careful, independent investigation of the property and verify all information. Any reliance on this information is solely at your own risk. CBRE and the CBRE logo are service marks of CBRE, Inc. All other marks displayed on this document are the property of their respective owners, and the use of such logos does not imply any affiliation with or endorsement of CBRE. Photos herein are the property of their respective owners. Use of these images without the express written consent of the owner is pr