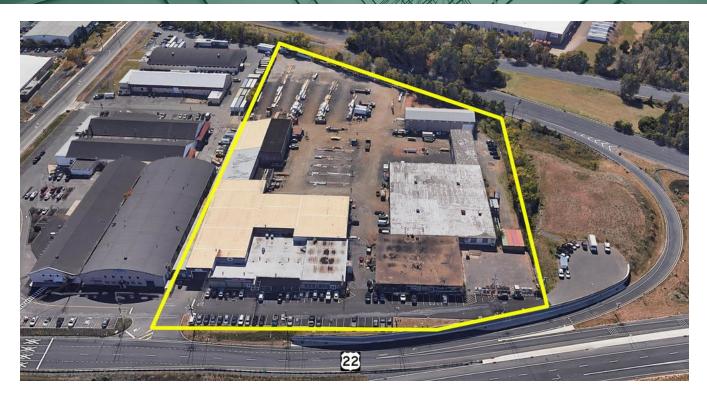

## +/- 100,000 SF ON +/- 10 ACRES FOR OUTDOOR STORAGE

#### **PROPERTY OVERVIEW**

Immediate Availability

Large Secured Yard Ideal for Outdoor Storage

Rail Possible

Three Multi Purpose Industrial Buildings on Site

Immediate Access to Rt 22 and 287

### **LOCATION OVERVIEW**

Immediate Access to Route 22, 287 and 28

Located at the redesigned interchange of Rt 22, 287 and Chimney Rock Rd

Less than 1 Hour From NYC, New York State and Lehigh Valley PA

23 Miles from Ports