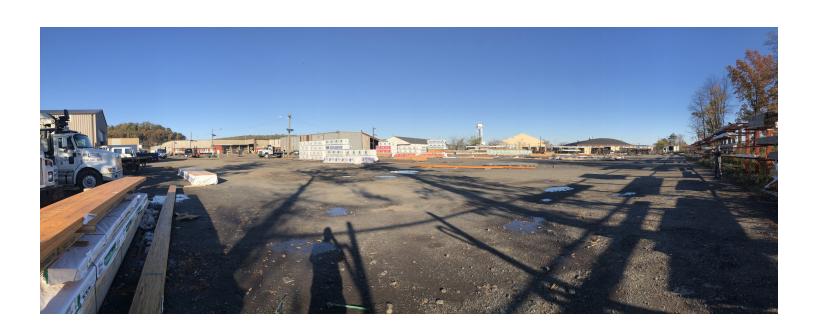

## ADDITIONAL PHOTOS

SHELDON GROSS REALTY, INC.

for more information:

80 MAIN STREET WEST ORANGE, NJ 07052 SHELDONGROSSREALTY.COM Jonathan Glick | (O): 973.325.6200 Ext.120 | (C): 908.568.7188 | jglick@sheldongrossrealty.com Matthew Leonelli | (O): 973.325.6200 Ext.118 | (C): 908.220.9861 | mleonelli@sheldongrossrealty.com Glenn Jaffe | (O): 973.325.6200 Ext.127 | (C): 732.688.9736 | gjaffe@sheldongrossrealty.com

#### **PROPERTY OVERVIEW**

Immediate Availability

Large Secured Yard Ideal for Outdoor Storage

Rail Possible

Three Multi Purpose Industrial Buildings on Site

Immediate Access to Rt 22 and 287