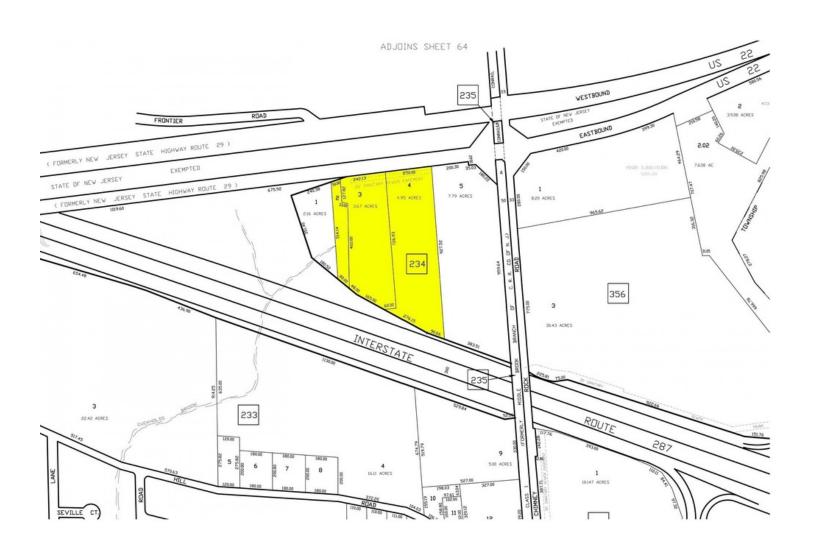

### TAX MAP

SHELDON GROSS REALTY, INC.

for more information:

80 MAIN STREET WEST ORANGE, NJ 07052 SHELDONGROSSREALTY.COM Jonathan Glick | (O): 973.325.6200 Ext.120 | (C): 908.568.7188 | jglick@sheldongrossrealty.com Matthew Leonelli | (O): 973.325.6200 Ext.118 | (C): 908.220.9861 | mleonelli@sheldongrossrealty.com Glenn Jaffe | (O): 973.325.6200 Ext.127 | (C): 732.688.9736 | gjaffe@sheldongrossrealty.com