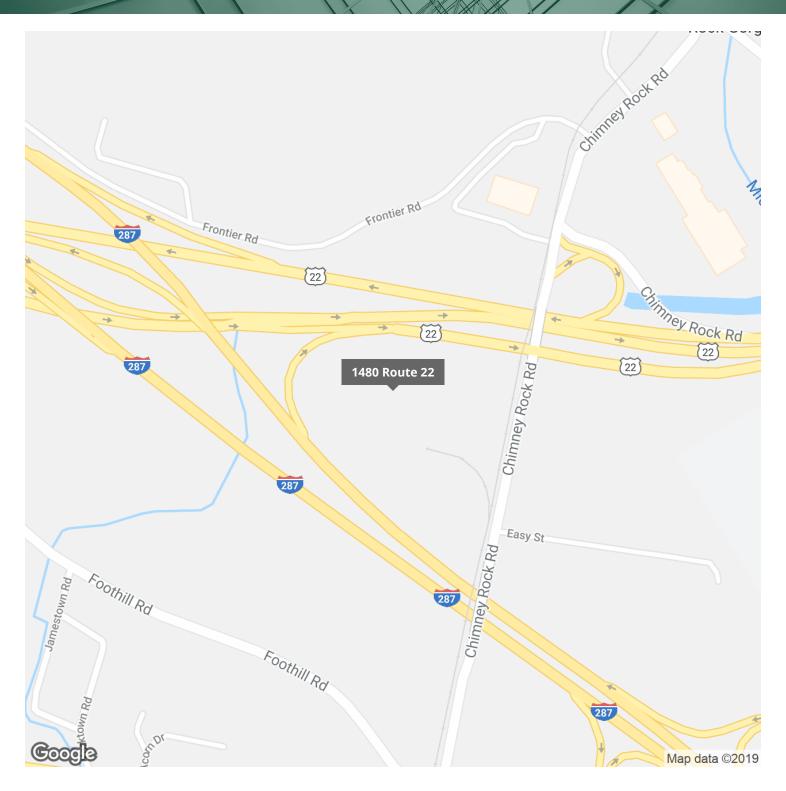

# LOCATION MAPS

SHELDON GROSS REALTY, INC.

for more information:

80 MAIN STREET WEST ORANGE, NJ 07052 SHELDONGROSSREALTY.COM Jonathan Glick | (O): 973.325.6200 Ext.120 | (C): 908.568.7188 | jglick@sheldongrossrealty.com Matthew Leonelli | (O): 973.325.6200 Ext.118 | (C): 908.220.9861 | mleonelli@sheldongrossrealty.com Glenn Jaffe | (O): 973.325.6200 Ext.127 | (C): 732.688.9736 | gjaffe@sheldongrossrealty.com

### **LOCATION OVERVIEW**

Immediate Access to Route 22, 287 and 28

Located at the redesigned interchange of Rt 22, 287 and Chimney Rock Rd

Less than 1 Hour From NYC, New York State and Lehigh Valley PA

23 Miles from Ports