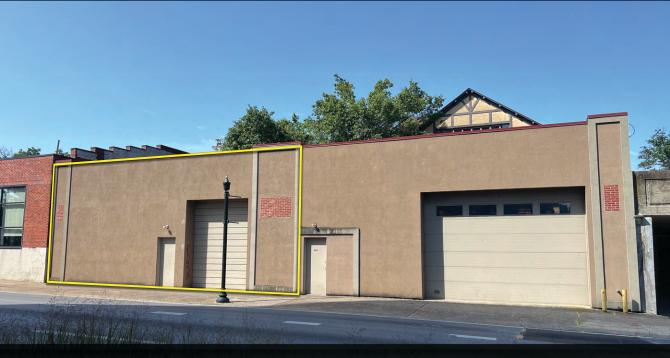

## PROPERTY DESCRIPTION:

II BLOCK+LOT

2,200 SF \$12.00 PSF + NN Zoned B-2

Block+Lot is excited to present this unique offering in Downtown Lexington at 262-264 E. Vine St. Located in the Downtown Management District, this building is appx. 4,400 SF and is zoned B-2 for Downtown Frame Business. The flexible B-2 zoning allows for flex, residential, office, and retail, but the space is ideal for storage. The property has two drive-in doors and two entrance doors. The property is stubbed for one restroom and transom windows allow for natural light. The spaces can be leased together or separately.

## PROPERTY HIGHLIGHTS:

- Conveniently located off E. Vine Street in Lexington's Central Business District
  Flexible B-2 zoning
  - E. Vine Street Unique flex space usiness District - Ideal for storage, including cars