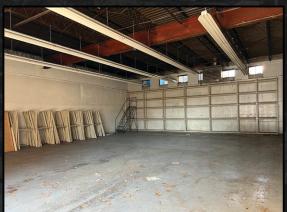

## PROPERTY DESCRIPTION:

II BLOCK+LOT

2,200 SF \$12.00 PSF + NN Zoned B-2

Block+Lot is excited to present this unique offering in Downtown Lexington at 262-264 E. Vine St. Located in the Downtown Management District, this building is appx. 4,400 SF and is zoned B-2 for Downtown Frame Business. The flexible B-2 zoning allows for flex, residential, office, and retail, but the space is ideal for storage. The property has two drive-in doors and two entrance doors. The property is stubbed for one restroom and transom windows allow for natural light. The spaces can be leased together or separately.