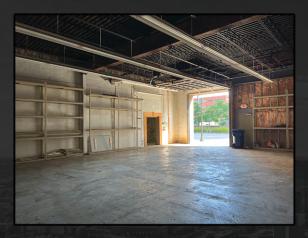

## PROPERTY DESCRIPTION:

II BLOCK+LOT

2,200 SF \$12.00 PSF + NN Zoned B-2

Block+Lot is excited to present this unique offering in Downtown Lexington at 262-264 E. Vine St. Located in the Downtown Management District, this building is appx. 4,400 SF and is zoned B-2 for Downtown Frame Business. The flexible B-2 zoning allows for flex, residential, office, and retail, but the space is ideal for storage. The property has two drive-in doors and two entrance doors. The property is stubbed for one restroom and transom windows allow for natural light. The spaces can be leased together or separately.