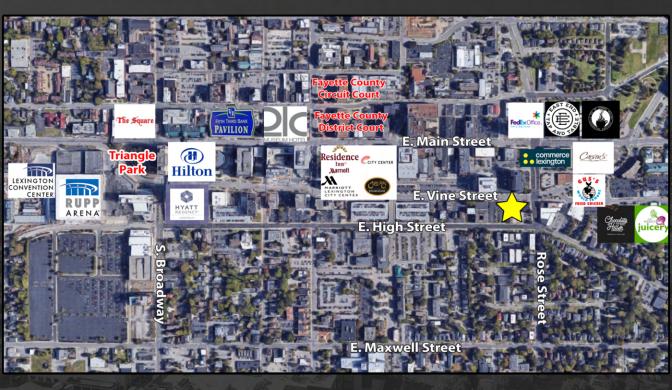

## **AERIAL**

LOCATION DESCRIPTION:

Located on Vine St. near the intersection of Rose St. and Vine St. with easy access to shopping and dining and minutes away from Rupp Arena and the Convention Center.