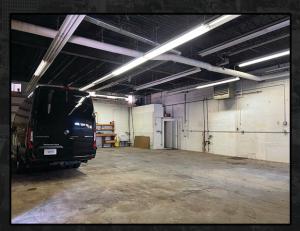

## PROPERTY DESCRIPTION:

II BLOCK+LOT

2,200 SF \$12.00 PSF + NN Zoned B-2

Block+Lot is excited to present this unique offering in Downtown Lexington at 262-264 E. Vine St. Located in the Downtown Management District, this building is appx. 4,400 SF and is zoned B-2 for Downtown Frame Business. The flexible B-2 zoning allows for flex, residential, office, and retail, but the space is ideal for storage. The property has two drive-in doors and two entrance doors. The property is stubbed for one restroom and transom windows allow for natural light. The spaces can be leased together or separately.