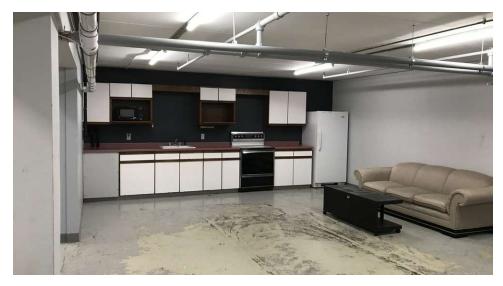

### **PROPERTY DESCRIPTION**

Lease Rate: \$1,450/mo (includes utilities)

Space Size: 1,170 SF Includes Kitchen space

Lease Term (in months): 36 - 60

Building Size: 15,960 sf

Lot Size: 0.51 A Renovated: 2008