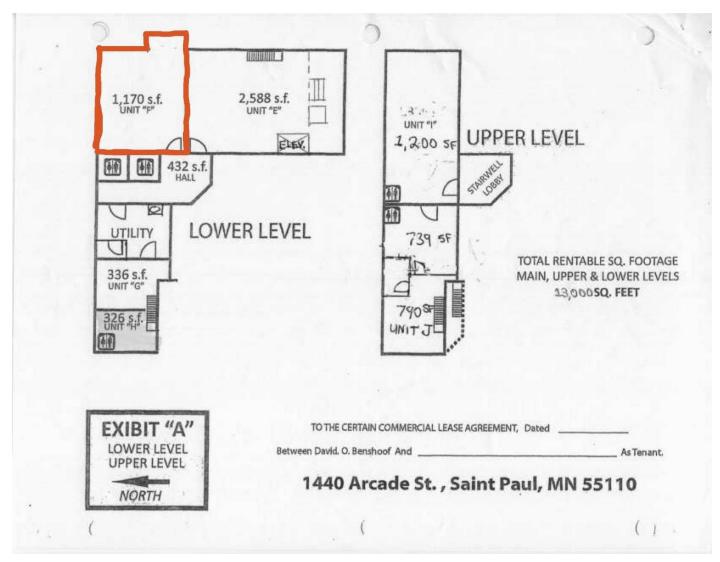

## 1440 ARCADE ST NORTH - UNIT F

SAINT PAUL, MN 55106

FOR MORE INFORMATION CONTACT:

# 1440 ARCADE ST NORTH - UNIT F

SAINT PAUL. MN 55106

### **OFFERING SUMMARY**

| Lease Rate:    | \$1,450.00 per month (Gross) |  |  |
|----------------|------------------------------|--|--|
| Available SF:  | 1,170 SF                     |  |  |
| Lot Size:      | 0.51 Acres                   |  |  |
| Building Size: | 15,960 SF                    |  |  |

### **PROPERTY DESCRIPTION**

Lease Rate: \$1,450/mo (includes utilities)

Space Size: 1,170 SF Includes Kitchen space

Lease Term (in months): 36 - 60

Building Size: 15,960 sf

Lot Size: 0.51 A Renovated: 2008