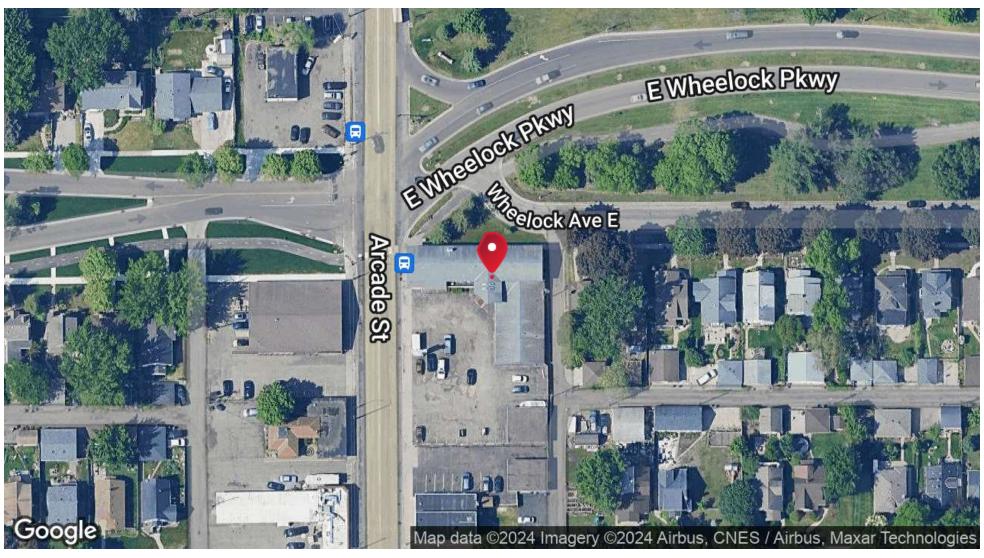

---------------------------|--|--|
| Available SF:  | 1,170 SF                     |  |  |
| Lot Size:      | 0.51 Acres                   |  |  |
| Building Size: | 15,960 SF                    |  |  |

### **PROPERTY DESCRIPTION**

Lease Rate: \$1,450/mo (includes utilities)

Space Size: 1,170 SF Includes Kitchen space

Lease Term (in months): 36 - 60

Building Size: 15,960 sf

Lot Size: 0.51 A Renovated: 2008

Zoning: Retail / Business / Office



ADVANTAGE PLUS

TIM LITTLE

Chief Commercial Broker 952.432.4900 tctimlittle@gmail.com JIM STARRJEREMY FELDMANN

Sr. Associate Associate 612.247.5898 406.314.3333 jjstarr41@gmail.com jeremy.feldmann@remax.net

1251 Town Centre Drive Eagan, MN 55123

FOR LEASE OFFICE BUILDING LOCATION MAP

# 1440 ARCADE ST NORTH - UNIT F

SAINT PAUL, MN 55106





ADVANTAGE PLUS

Each office independently owned and operated

#### TIM LITTLE

Chief Commercial Broker 952.432.4900 tctimlittle@gmail.com

### JIM STARRJEREMY FELDMANN

Sr. Associate Associate 612.247.5898 406.314.3333 jjstarr41@gmail.com jeremy.feldmann@remax.net

1251 Town Centre Drive Eagan, MN 55123

# 1440 ARCADE ST NORTH - UNIT F

SAINT PAUL, MN 55106





#### TIM LITTLE

Chief Commercial Broker 952.432.4900 tctimlittle@gmail.com

#### JIM STARRJEREMY FELDMANN

Sr. Associate Associate 612.247.5898 406.314.3333 jjstarr41@gmail.com jeremy.feldmann@remax.net

1251 Town Centre Drive Eagan, MN 55123

FOR LEASE

### 1440 ARCADE ST NORTH - UNIT F

SAINT PAUL, MN 55106



| POPULATION           | 1 MILE | 3 MILES | 5 MILES |
|----------------------|--------|---------|---------|
| Total