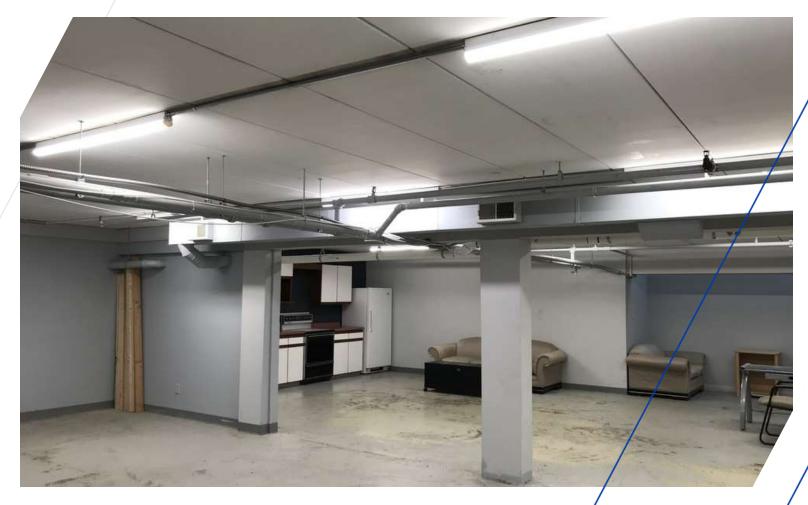

### **PROPERTY DESCRIPTION**

Lease Rate: \$1,450/mo (includes utilities)

Space Size: 1,170 SF Includes Kitchen space

Lease Term (in months): 36 - 60

Building Size: 15,960 sf

Lot Size: 0.51 A Renovated: 2008