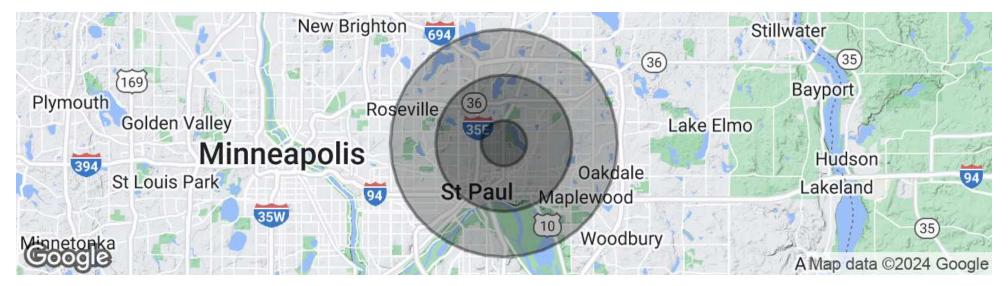

1251 Town Centre Drive Eagan, MN 55123

FOR LEASE OFFICE BUILDING LOCATION MAP

### 1440 ARCADE ST NORTH - UNIT F

SAINT PAUL, MN 55106

| POPULATION           | 1 MILE | 3 MILES | 5 MILES |
|----------------------|--------|---------|---------|
| Total Population     | 18,925 | 137,380 | 312,180 |
| Average Age          | 29.0   | 30.2    | 32.7    |
| Average Age (Male)   | 28.9   | 29.7    | 31.6    |
| Average Age (Female) | 29.2   | 30.8    | 33.9    |
| HOUSEHOLDS & INCOME  | 1 MILE | 3 MILES | 5 MILES |
| Total Households     | 6,341  | 48,342  | 121,186 |
| # of Persons per HH  | 3.0    | 2.8     | 2.6     |