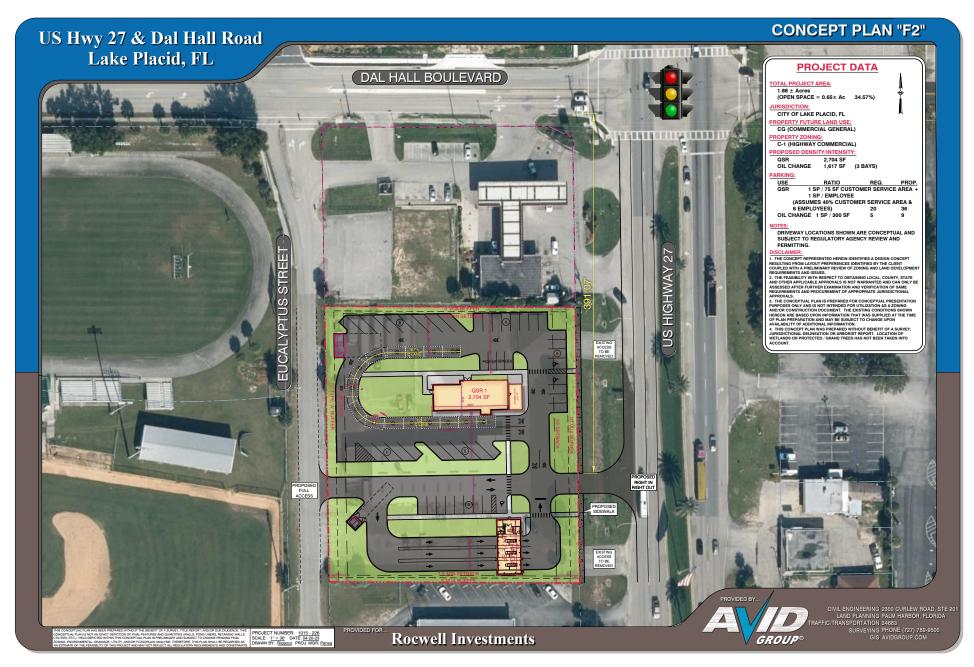

## PROPERTY HIGHLIGHTS

- 1.6 acre parcel available for lease, re-development, or sale.
- Located in fast growing Lake Placid market, just south of recently renovated Publix.
- 10,000 SF building with ample parking, roll-up doors and pylon signage.
- Multiple points of ingress and egress.