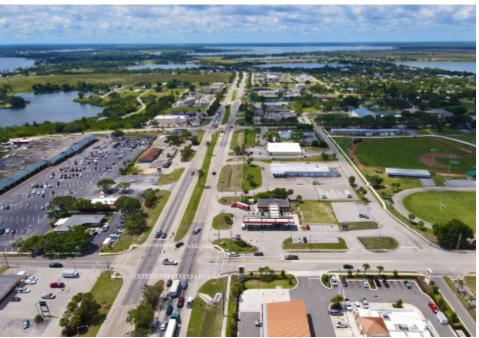

## PROPERTY HIGHLIGHTS

- 1.6 acre parcel available for lease, re-development, or sale.
- Located in fast growing Lake Placid market, just south of recently renovated Publix.
- 10,000 SF building with ample parking, roll-up doors and pylon signage.
- Multiple points of ingress and egress.