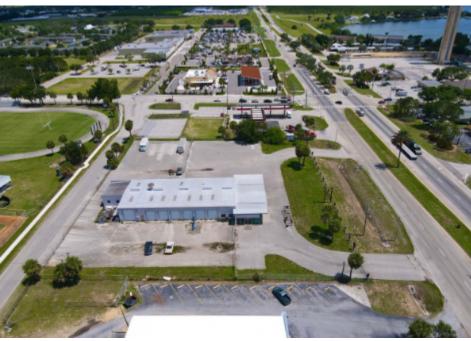

## PROPERTY HIGHLIGHTS

- 1.6 acre parcel available for lease, re-development, or sale.
- Located in fast growing Lake Placid market, just south of recently renovated Publix.
- 10,000 SF building with ample parking, roll-up doors and pylon signage.
- Multiple points of ingress and egress.