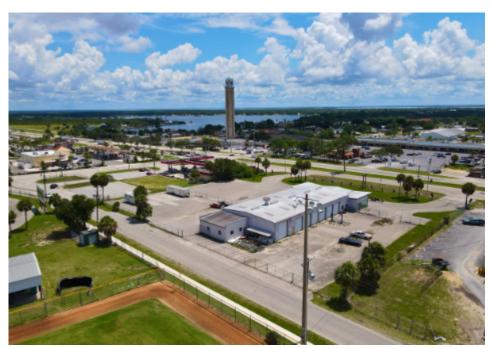

## PROPERTY HIGHLIGHTS

- 1.6 acre parcel available for lease, re-development, or sale.
- Located in fast growing Lake Placid market, just south of recently renovated Publix.
- 10,000 SF building with ample parking, roll-up doors and pylon signage.
- Multiple points of ingress and egress.