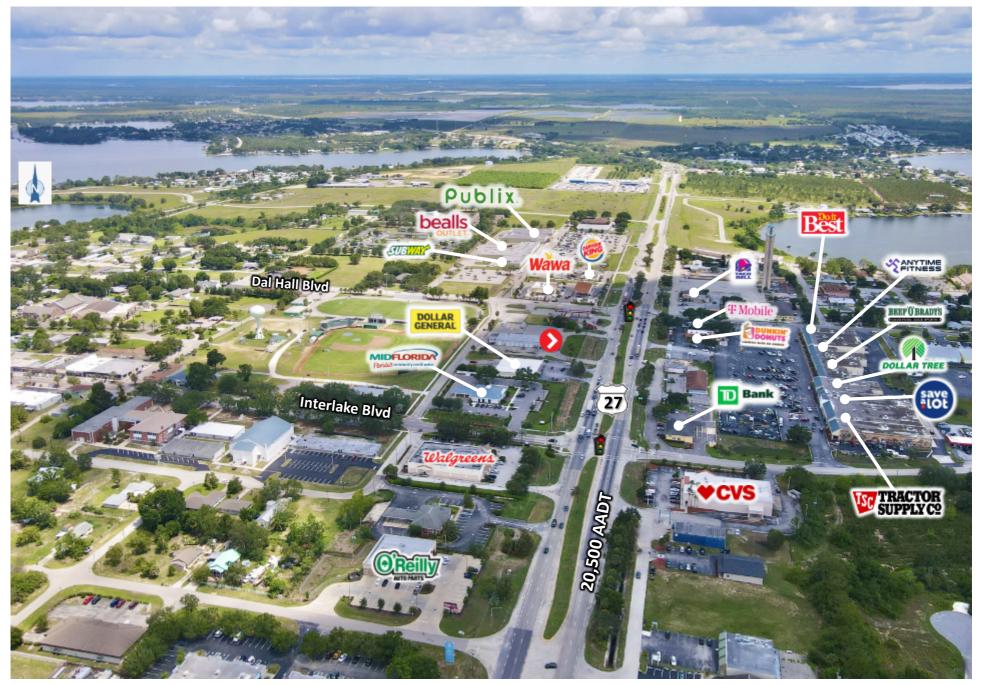

## PROPERTY HIGHLIGHTS

- 1.6 acre parcel available for lease, re-development, or sale.
- Located in fast growing Lake Placid market, just south of recently renovated Publix.
- 10,000 SF building with ample parking, roll-up doors and pylon signage.
- Multiple points of ingress and egress.