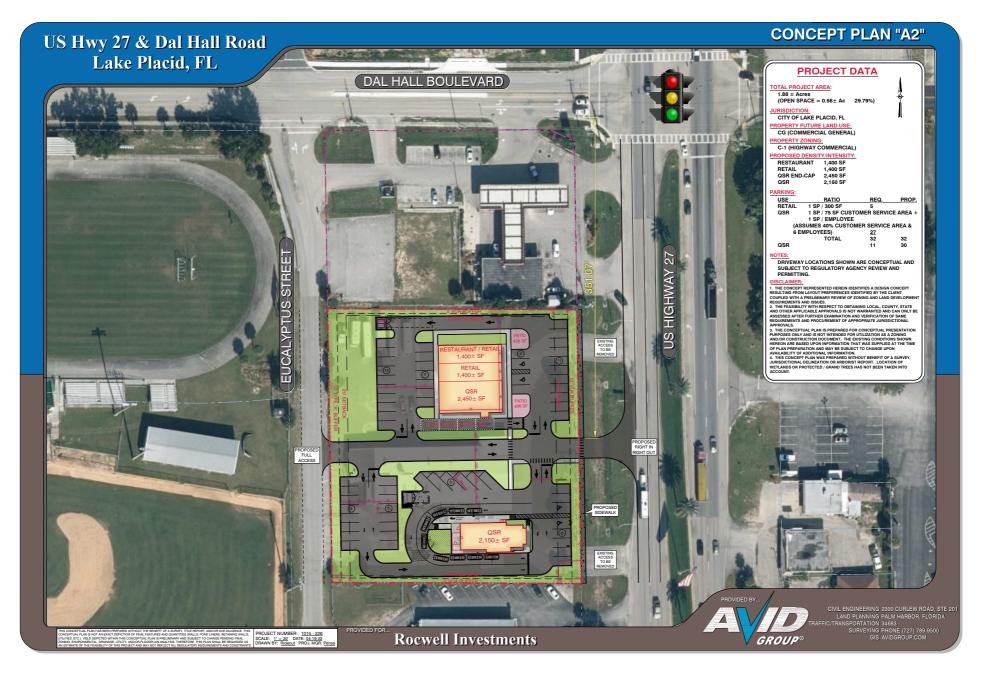

## PROPERTY HIGHLIGHTS

- 1.6 acre parcel available for lease, re-development, or sale.
- Located in fast growing Lake Placid market, just south of recently renovated Publix.
- 10,000 SF building with ample parking, roll-up doors and pylon signage.
- Multiple points of ingress and egress.