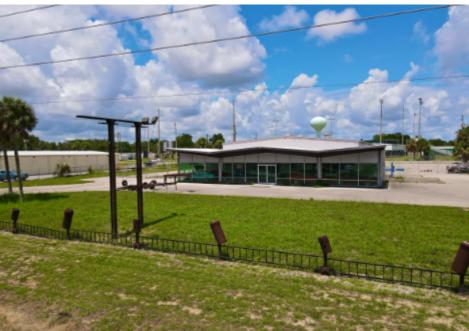

## PROPERTY HIGHLIGHTS

- 1.6 acre parcel available for lease, re-development, or sale.
- Located in fast growing Lake Placid market, just south of recently renovated Publix.
- 10,000 SF building with ample parking, roll-up doors and pylon signage.
- Multiple points of ingress and egress.