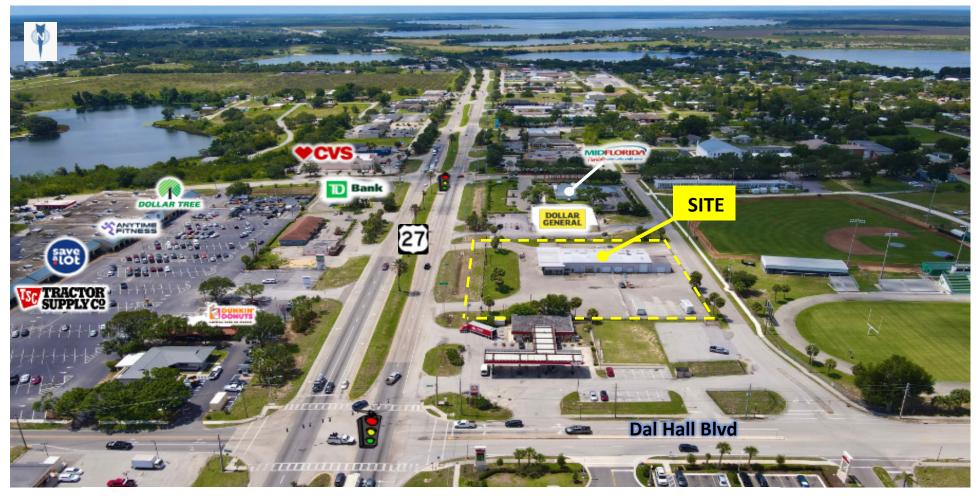

# **AVAILABLE** Insite REAL ESTATE bealls -Dal Hall Blvd MIDFLORIDA Interlake Blvd 10,000 SF BLDG ON 1.6 ACRES Bank

**PAYTON FOSTER** 407-461-8080

**ALEX BISBEE** 407-864-6444

## PROPERTY HIGHLIGHTS

- 1.6 acre parcel available for lease, re-development, or sale.
- Located in fast growing Lake Placid market, just south of recently renovated Publix.
- 10,000 SF building with ample parking, roll-up doors and pylon signage.
- Multiple points of ingress and egress.