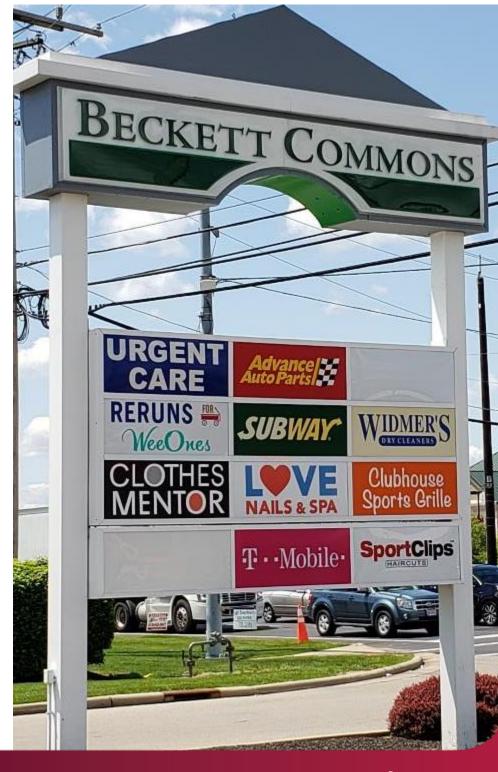

## **BECKETT COMMONS**

8136 - 8238 Princeton Glendale Rd, West Chester, OH 45069

**IN-LINE FOR LEASE:** 21,784 SF | \$24.00 NNN PSF + \$3.64 CAM

**OUT PARCEL FOR LEASE:** 0.69 Acre | \$100,000 Annually

- Well located shopping center in an affluent growing northern Cincinnati market
- Great access and visibility at major intersection of 747 and Smith Road
- Direct traffic light access
- Pylon signage
- · Great mix of retail, food, and services in the area
- Fun City coming soon!