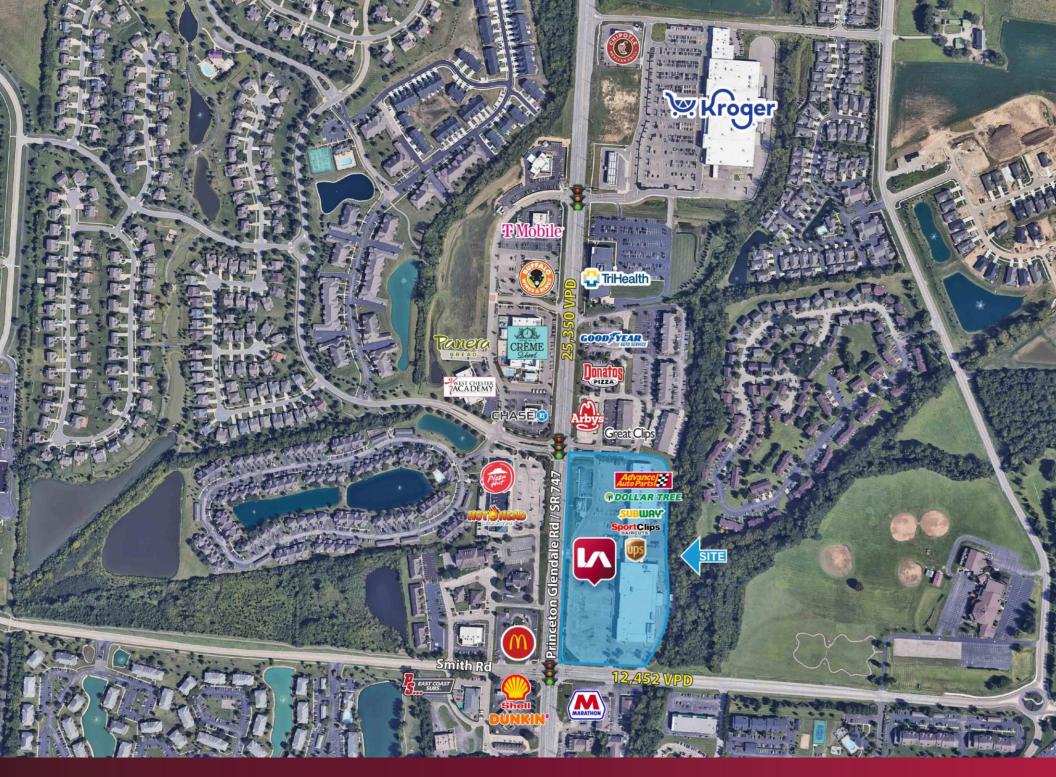

## **BECKETT COMMONS**

8136 - 8238 Princeton Glendale Rd, West Chester, OH 45069

**IN-LINE FOR LEASE:** 21,784 SF | \$24.00 NNN PSF + \$3.64 CAM

**OUT PARCEL FOR LEASE:** 0.69 Acre | \$100,000 Annually

- Well located shopping center in an affluent growing northern Cincinnati market
- Great access and visibility at major intersection of 747 and Smith Road
- Direct traffic light access
- Pylon signage
- · Great mix of retail, food, and services in the area
- Fun City coming soon!

#### **TRAFFIC COUNTS:**

• SR 747: 25,350 VPD

Smith Road: 12,452 VPD