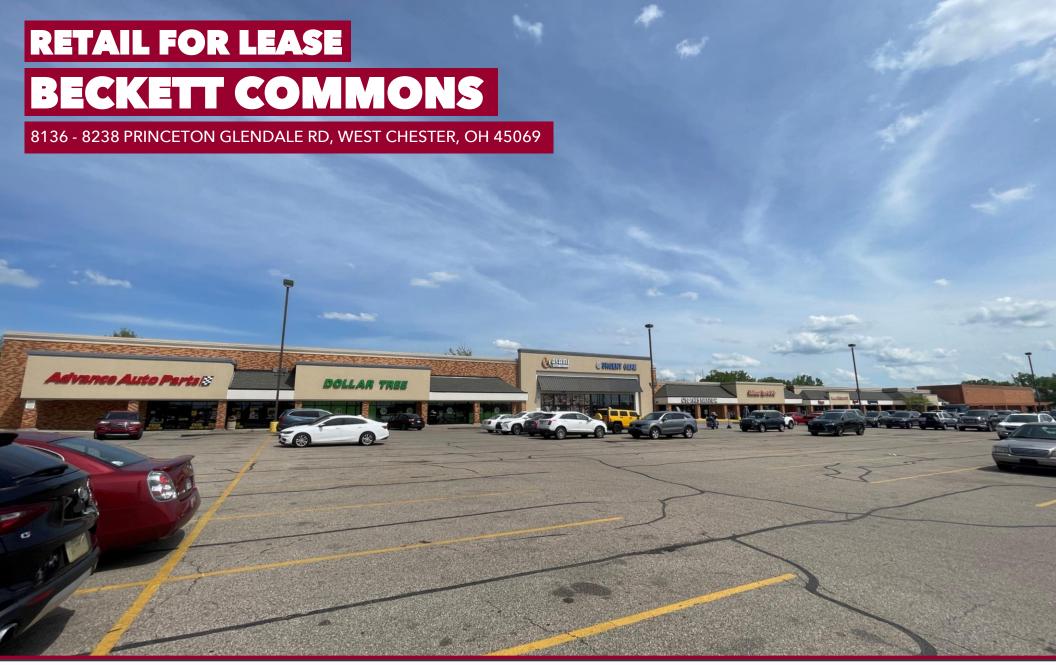

### RETAIL FOR LEASE

## **BECKETT COMMONS**

8136 - 8238 Princeton Glendale Rd, West Chester, OH 45069

**IN-LINE FOR LEASE:** 21,784 SF | \$24.00 NNN PSF + \$3.64 CAM

**OUT PARCEL FOR LEASE:** 0.69 Acre | \$100,000 Annually

- Well located shopping center in an affluent growing northern Cincinnati market
- Great access and visibility at major intersection of 747 and Smith Road
- Direct traffic light access
- Pylon signage
- · Great mix of retail, food, and services in the area
- Fun City coming soon!