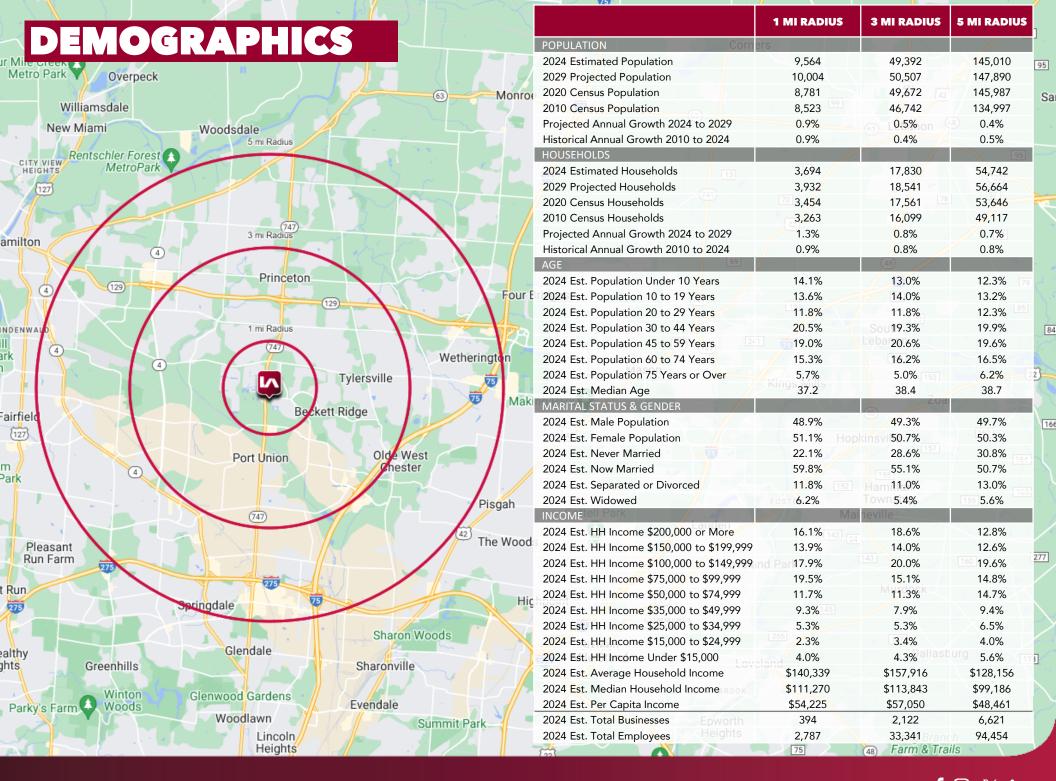

nancing or withdrawal without notice. No liability of any kind is to be imposed on the broker herein.

### RETAIL FOR LEASE

## **BECKETT COMMONS**

8136 - 8238 Princeton Glendale Rd, West Chester, OH 45069

**IN-LINE FOR LEASE:** 21,784 SF | \$24.00 NNN PSF + \$3.64 CAM

**OUT PARCEL FOR LEASE:** 0.69 Acre | \$100,000 Annually

- Well located shopping center in an affluent growing northern Cincinnati market
- Great access and visibility at major intersection of 747 and Smith Road
- Direct traffic light access
- Pylon signage
- · Great mix of retail, food, and services in the area
- Fun City coming soon!

#### **TRAFFIC COUNTS:**

• SR 747: 25,350 VPD

Smith Road: 12,452 VPD





## RETAIL FOR LEASE

# **BECKETT COMMONS**

8136 - 8238 Princeton Glendale Rd, West Chester, OH 45069