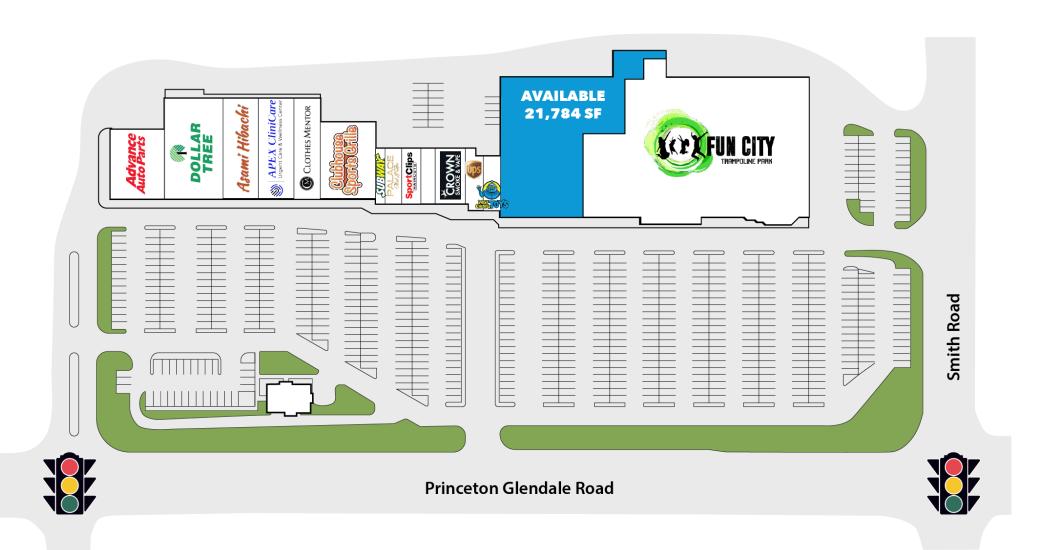

## **BECKETT COMMONS**

8136 - 8238 Princeton Glendale Rd, West Chester, OH 45069

**IN-LINE FOR LEASE:** 21,784 SF | \$24.00 NNN PSF + \$3.64 CAM

**OUT PARCEL FOR LEASE:** 0.69 Acre | \$100,000 Annually

- Well located shopping center in an affluent growing northern Cincinnati market
- Great access and visibility at major intersection of 747 and Smith Road
- Direct traffic light access
- Pylon signage
- · Great mix of retail, food, and services in the area
- Fun City coming soon!