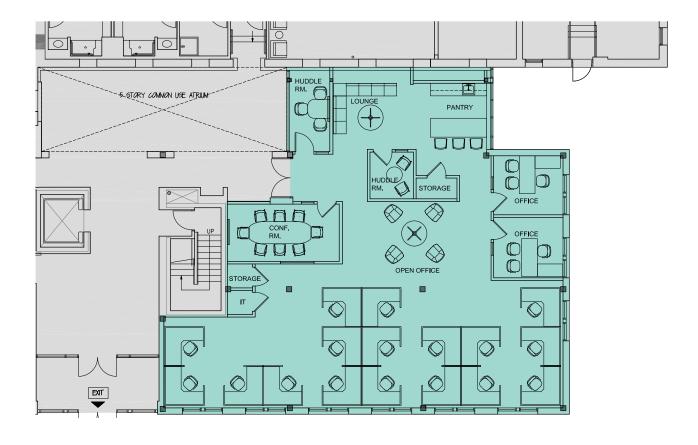

## FIRST FLOOR

AREA ...... 3,150 SF AVAILABLE ...... Immediate RENT ..... Negotiable

- ▶ 51,240 SF, FOURSTORY BUILDING
- ▶ FULLY RENOVATED BRICK AND BEAM/STEEL JOIST BUILDING
- ▶ BUILT IN 1886, RENOVATED IN 2013
- ▶ NEWLY RENOVATED LOBBY AND COMMON ATRIUM SPACE
- ▶ NONTRADITIONAL OFFICE FINISHES FEATURING EXPOSED CEILINGS
- ▶ ABUNDANT NATURAL LIGHT
- ▶ COMMON FITNESS CENTER AND SHOWER FACILITIES
- 3.8 PER 1,000 SF PARKING RATIO
- CLOSE PROXIMITY TO "RESTAURANT ROW", BANK BRANCHES,
  GAS STATIONS, HAIR SALONS, PHARMACIES, AND THE POST OFFICE