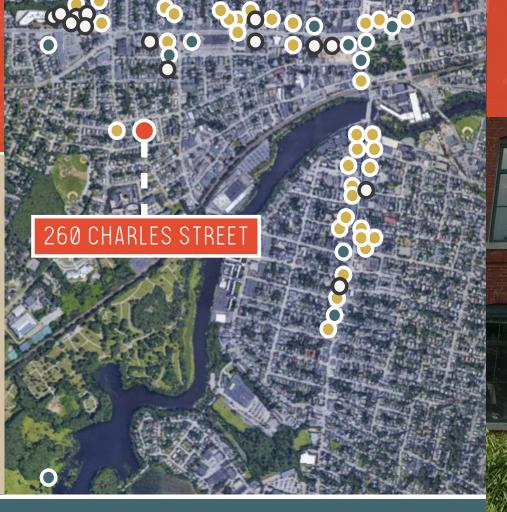

## KEY

O THE SITE O DINING/NIGHTLIFE

BANKS

CONVENIENCE

2 MILES TO MASS PIKE (5MIN)

1.84 MILES TO ROUTE 128/1-95 (3MIN)

LESS THAN 1/4TH A MILE TO US ROUTE 20

15 MILES TO LOGAN INTERNATIONAL AIRPORT

WITHIN WALKING DISTANCE OF MBTA COMMUTER RAIL & SEVERAL BUS ROUTES

## 260 CHARLES STREET

WALTHAM, MA

Dan Krysiak

617.772.7210 dkrysiak@ngkf.com