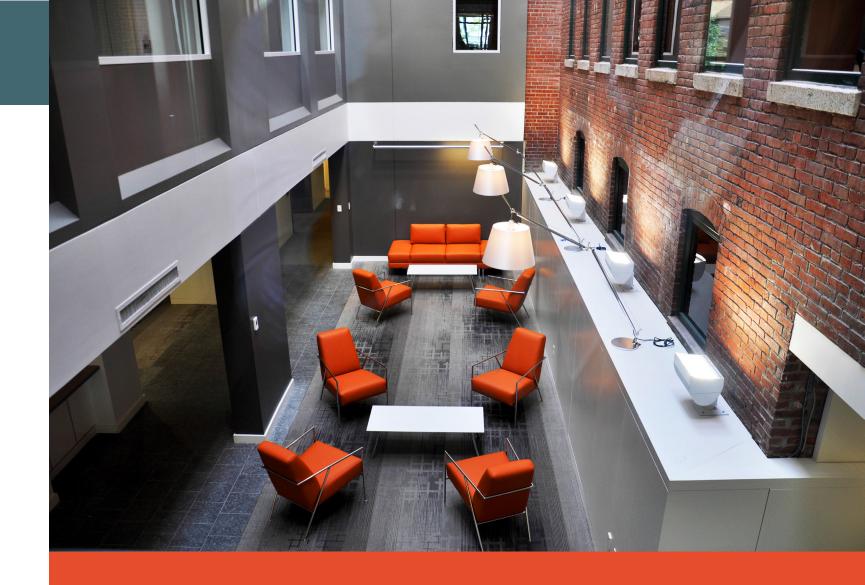

## INNOVATIVE SPACE FOR LEASE

## FIRST FLOOR

AREA ...... 3,150 SF AVAILABLE ...... Immediate RENT ..... Negotiable

- ▶ 51,240 SF, FOURSTORY BUILDING
- ▶ FULLY RENOVATED BRICK AND BEAM/STEEL JOIST BUILDING
- ▶ BUILT IN 1886, RENOVATED IN 2013
- ▶ NEWLY RENOVATED LOBBY AND COMMON ATRIUM SPACE
- ▶ NONTRADITIONAL OFFICE FINISHES FEATURING EXPOSED CEILINGS
- ▶ ABUNDANT NATURAL LIGHT
- ▶ COMMON FITNESS CENTER AND SHOWER FACILITIES
- 3.8 PER 1,000 SF PARKING RATIO
- CLOSE PROXIMITY TO "RESTAURANT ROW", BANK BRANCHES,
  GAS STATIONS, HAIR SALONS, PHARMACIES, AND THE POST OFFICE