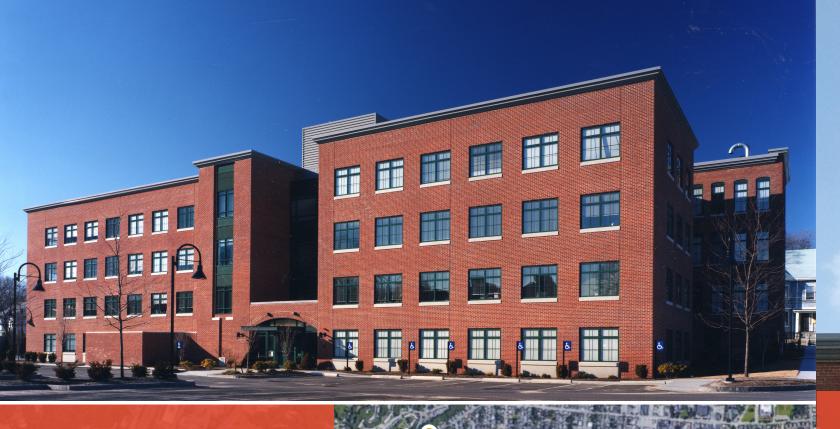

## 260 CHARLES STREET

WALTHAM, MA

Dan Krysiak

617.772.7210 dkrysiak@ngkf.com

## FIRST FLOOR

AREA ...... 3,150 SF AVAILABLE ...... Immediate RENT ..... Negotiable

- ▶ 51,240 SF, FOURSTORY BUILDING
- ▶ FULLY RENOVATED BRICK AND BEAM/STEEL JOIST BUILDING
- ▶ BUILT IN 1886, RENOVATED IN 2013
- ▶ NEWLY RENOVATED LOBBY AND COMMON ATRIUM SPACE
- ▶ NONTRADITIONAL OFFICE FINISHES FEATURING EXPOSED CEILINGS
- ▶ ABUNDANT NATURAL LIGHT
- ▶ COMMON FITNESS CENTER AND SHOWER FACILITIES
- 3.8 PER 1,000 SF PARKING RATIO
- CLOSE PROXIMITY TO "RESTAURANT ROW", BANK BRANCHES,
  GAS STATIONS, HAIR SALONS, PHARMACIES, AND THE POST OFFICE