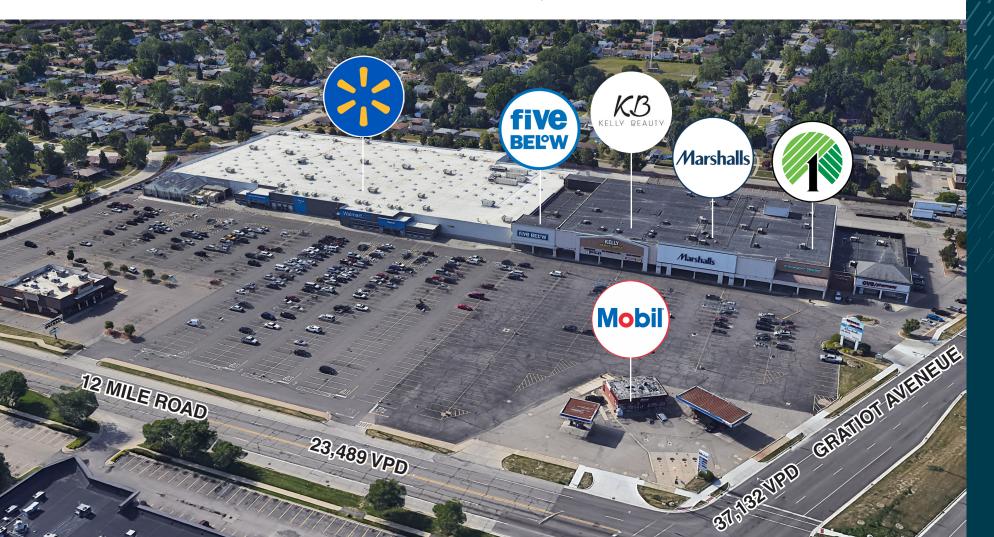

#### Features

Walmart anchored shopping center in the heart of Roseville, Michigan. Roseville Town Center is in close proximity to eastern Macomb County's regional trade area, as well as the Macomb Mall. Nearby retailers include The Home Depot, Sam's Club, JCPenney, Kroger, Starbucks, Meijer, and many other national and local retailers. Located at the intersection of 12 Mile Road and Gratiot Avenue, the center sees a combined traffic of over 60,500 vehicles per day. Cotenants include Marshalls, Five Below, Dollar Tree, and Palace Beauty Supply.

#### Co-Tenants