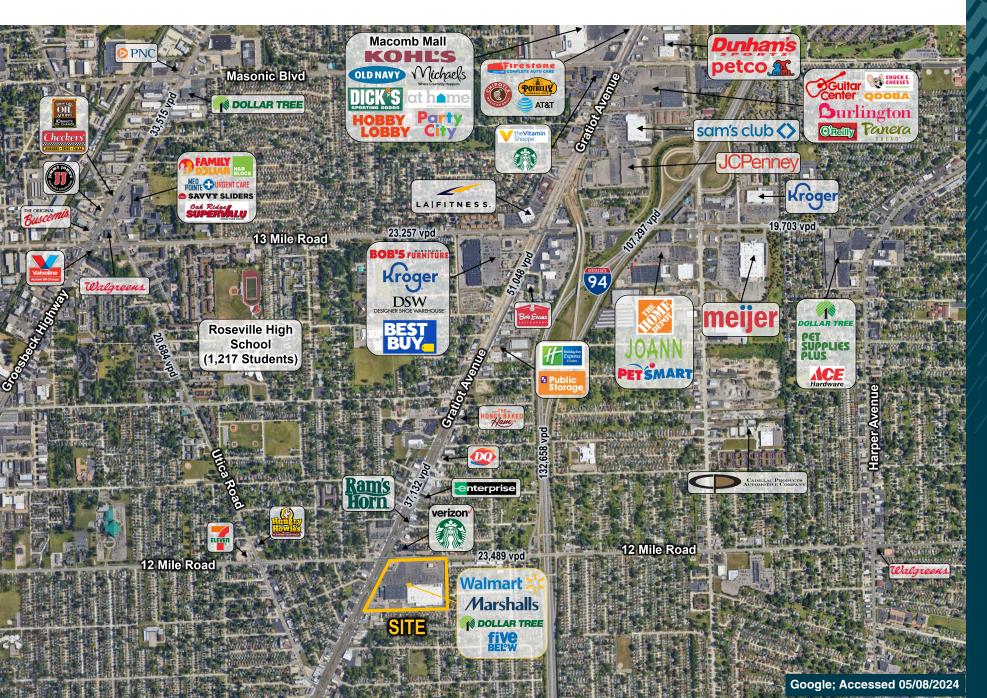

#### Features

Walmart anchored shopping center in the heart of Roseville, Michigan. Roseville Town Center is in close proximity to eastern Macomb County's regional trade area, as well as the Macomb Mall. Nearby retailers include The Home Depot, Sam's Club, JCPenney, Kroger, Starbucks, Meijer, and many other national and local retailers. Located at the intersection of 12 Mile Road and Gratiot Avenue, the center sees a combined traffic of over 60,500 vehicles per day. Cotenants include Marshalls, Five Below, Dollar Tree, and Palace Beauty Supply.