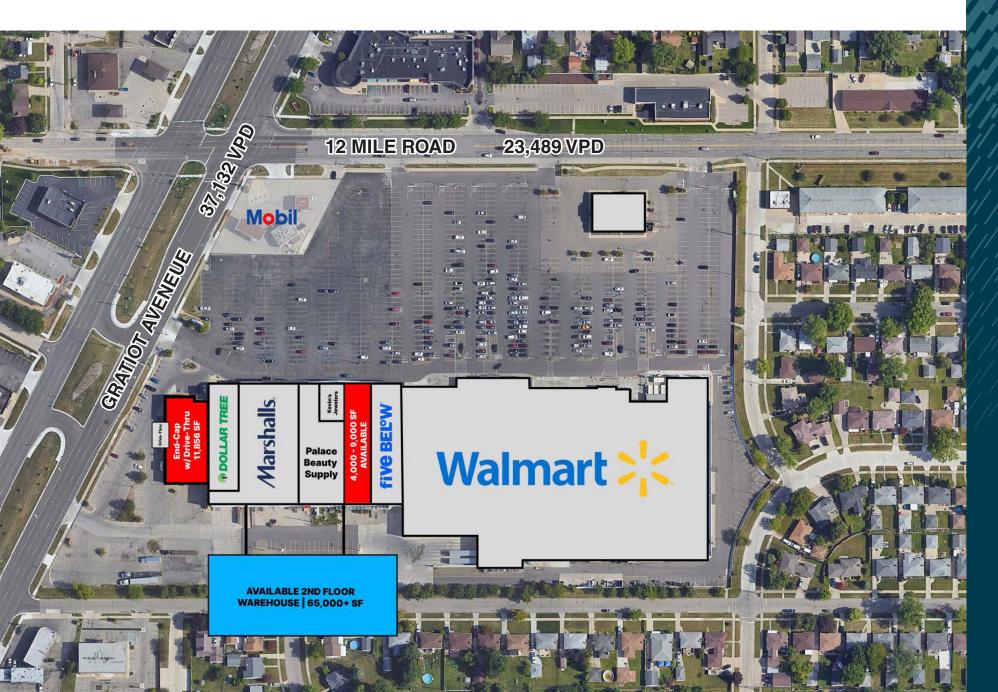

#### Availability

4,000 - 11,856 SF 65,000 SF (2nd Floor Warehouse)

#### Features

Walmart anchored shopping center in the heart of Roseville, Michigan. Roseville Town Center is in close proximity to eastern Macomb County's regional trade area, as well as the Macomb Mall. Nearby retailers include The Home Depot, Sam's Club, JCPenney, Kroger, Starbucks, Meijer, and many other national and local retailers. Located at the intersection of 12 Mile Road and Gratiot Avenue, the center sees a combined traffic of over 60,500 vehicles per day. Cotenants include Marshalls, Five Below, Dollar Tree, and Palace Beauty Supply.